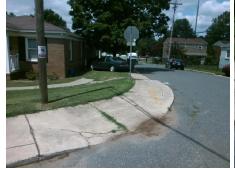

## Field Measurements/Component Compliance

Street 1 Name
Stop Condition-Street 2
Street 2 Name
Stop Condition-Street 1

RUSH WIND DR StopSign PEACEFUL WAY DR StopSign Possible Solutions:

Remove & Replace Curb Ramp With
Two New Directional Ramps or
Equivalent.

Surveyor Notes:

N/A

PROW/ADA:

R304.5.1, R304.2.2

Total Cost: \$ 3200.00

| Fleid Measurements/Component Compliance |                        |                       |       |                        |                             |      |
|-----------------------------------------|------------------------|-----------------------|-------|------------------------|-----------------------------|------|
|                                         | Compliance Description |                       | Data  | Compliance Description |                             | Data |
|                                         | N/A                    | Ramp Length (in)      | 70.0  | No                     | Ramp Slope (%)              | 12.6 |
|                                         | No                     | Ramp Width (in)       | 38.0  | Yes                    | Ramp XSlope (%)             | 0.3  |
|                                         | N/A                    | Flare Type LT         | N/A   | N/A                    | Flare Type RT               | N/A  |
|                                         | N/A                    | Flare Slope LT (%)    | N/A   | N/A                    | Flare Slope RT (%)          | N/A  |
|                                         | N/A                    | Flare Traversable LT? | N/A   | N/A                    | Flare Traversable RT?       | N/A  |
|                                         | N/A                    | Landing Length (in)   | N/A   | N/A                    | DWS Provided?               | N/A  |
|                                         | N/A                    | Landing Width (in)    | N/A   | N/A                    | DWS Contrast?               | N/A  |
|                                         | N/A                    | Landing Slope (%)     | N/A   | N/A                    | DWS Length (in)             | N/A  |
|                                         | N/A                    | Landing X Slope (%)   | N/A   | N/A                    | DWS Full Width?             | N/A  |
|                                         | N/A                    | Landing Curb? (Y/N)   | N/A   | N/A                    | DWS Offset (in)             | N/A  |
|                                         | N/A                    | Shared Landing?       | N/A   |                        |                             |      |
|                                         | N/A                    | Gutter Ponding?       | Yes   | N/A                    | Gutter Slope (%)            | N/A  |
|                                         | N/A                    | Gutter Lip Ht (in)    | N/A   | N/A                    | Gutter X Slope (%)          | N/A  |
|                                         | N/A                    | Painted X Walk1?      | No    | N/A                    | Painted X Walk2?            | No   |
|                                         |                        | X Walk 1 Direction    | To SE |                        | X Walk 2 Direction          | To N |
|                                         | N/A                    | X Walk 1 Width (in)   | N/A   | N/A                    | X Walk 2 Width (in)         | N/A  |
|                                         |                        | X Walk 1 Slope (%)    | 4.4   |                        | X Walk 2 Slope (%)          | 3.0  |
|                                         |                        | X Walk 1 X Slope (%)  | 1.2   |                        | X Walk 2 X Slope (%)        | 2.5  |
|                                         | N/A                    | Ramp inside XWalk1?   | N/A   | N/A                    | Ramp inside XWalk2?         | N/A  |
|                                         |                        | Road Slope (%)        | 0.6   | N/A                    | Clear Space?                | N/A  |
|                                         |                        | Road X Slope (%)      | 2.0   | N/A                    | Clear Space to XWalk (in)   | N/A  |
|                                         | N/A                    | Any Obstructions?     | N/A   | N/A                    | Storm Grate/Utility Hazard? | N/A  |
|                                         |                        | Obstruction Type      |       |                        | Storm Grate/Utility Type    |      |
|                                         |                        |                       | N/A   |                        |                             | N/A  |
|                                         |                        |                       |       | Yes                    | Surface Condition? (G/P)    | Good |
|                                         |                        |                       |       |                        |                             |      |