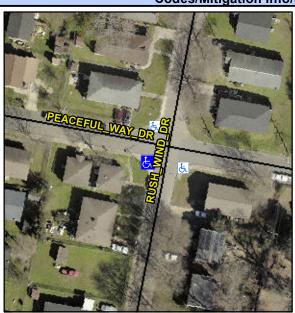

## Access Compliance Report Public Rights-of-Way (Curb Ramps)

Intersection ID: 9571 Main Street: PEACEFUL\_WAY\_DR Cross Street: RUSH\_WIND\_DR Location: W

ADA ID: 1A7331CCE018 Ramp Type: PerpDiag Initial Pass/Fail: Fail Overall Compliance: No Severity Score: 33.75