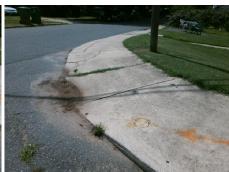

Surveyor Notes:

N/A

PROW/ADA:

R304.5.1, R304.2.2

Total Cost: \$ 3200.00

| Fleid Measurements/Component Compliance |                        |                       |       |                        |                             |      |
|-----------------------------------------|------------------------|-----------------------|-------|------------------------|-----------------------------|------|
|                                         | Compliance Description |                       | Data  | Compliance Description |                             | Data |
|                                         | N/A                    | Ramp Length (in)      | 70.0  | No                     | Ramp Slope (%)              | 12.6 |
|                                         | No                     | Ramp Width (in)       | 38.0  | Yes                    | Ramp XSlope (%)             | 0.3  |
|                                         | N/A                    | Flare Type LT         | N/A   | N/A                    | Flare Type RT               | N/A  |
|                                         | N/A                    | Flare Slope LT (%)    | N/A   | N/A                    | Flare Slope RT (%)          | N/A  |
|                                         | N/A                    | Flare Traversable LT? | N/A   | N/A                    | Flare Traversable RT?       | N/A  |
|                                         | N/A                    | Landing Length (in)   | N/A   | N/A                    | DWS Provided?               | N/A  |
|                                         | N/A                    | Landing Width (in)    | N/A   | N/A                    | DWS Contrast?               | N/A  |
|                                         | N/A                    | Landing Slope (%)     | N/A   | N/A                    | DWS Length (in)             | N/A  |
|                                         | N/A                    | Landing X Slope (%)   | N/A   | N/A                    | DWS Full Width?             | N/A  |
|                                         | N/A                    | Landing Curb? (Y/N)   | N/A   | N/A                    | DWS Offset (in)             | N/A  |
|                                         | N/A                    | Shared Landing?       | N/A   |                        |                             |      |
|                                         | N/A                    | Gutter Ponding?       | Yes   | N/A                    | Gutter Slope (%)            | N/A  |
|                                         | N/A                    | Gutter Lip Ht (in)    | N/A   | N/A                    | Gutter X Slope (%)          | N/A  |
|                                         | N/A                    | Painted X Walk1?      | No    | N/A                    | Painted X Walk2?            | No   |
|                                         |                        | X Walk 1 Direction    | To SE |                        | X Walk 2 Direction          | To N |
|                                         | N/A                    | X Walk 1 Width (in)   | N/A   | N/A                    | X Walk 2 Width (in)         | N/A  |
|                                         |                        | X Walk 1 Slope (%)    | 4.4   |                        | X Walk 2 Slope (%)          | 3.0  |
|                                         |                        | X Walk 1 X Slope (%)  | 1.2   |                        | X Walk 2 X Slope (%)        | 2.5  |
|                                         | N/A                    | Ramp inside XWalk1?   | N/A   | N/A                    | Ramp inside XWalk2?         | N/A  |
|                                         |                        | Road Slope (%)        | 0.6   | N/A                    | Clear Space?                | N/A  |
|                                         |                        | Road X Slope (%)      | 2.0   | N/A                    | Clear Space to XWalk (in)   | N/A  |
|                                         | N/A                    | Any Obstructions?     | N/A   | N/A                    | Storm Grate/Utility Hazard? | N/A  |
|                                         |                        | Obstruction Type      |       |                        | Storm Grate/Utility Type    |      |
|                                         |                        |                       | N/A   |                        |                             | N/A  |
|                                         |                        |                       |       | Yes                    | Surface Condition? (G/P)    | Good |
|                                         |                        |                       |       |                        |                             |      |