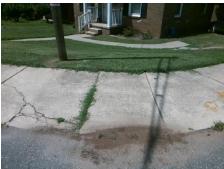

## Field Measurements/Component Compliance

Street 1 Name
Stop Condition-Street 2
Street 2 Name
Stop Condition-Street 1

RUSH WIND DR StopSign PEACEFUL WAY DR StopSign Possible Solutions:

Remove & Replace Curb Ramp With
Two New Directional Ramps or
Equivalent.

Surveyor Notes:

N/A

PROW/ADA:

R304.5.1, R304.2.2

Total Cost: \$ 3200.00

| Fleid Measurements/Component Compliance |                        |                       |       |                        |                             |      |
|-----------------------------------------|------------------------|-----------------------|-------|------------------------|-----------------------------|------|
|                                         | Compliance Description |                       | Data  | Compliance Description |                             | Data |
|                                         | N/A                    | Ramp Length (in)      | 70.0  | No                     | Ramp Slope (%)              | 12.6 |
|                                         | No                     | Ramp Width (in)       | 38.0  | Yes                    | Ramp XSlope (%)             | 0.3  |
|                                         | N/A                    | Flare Type LT         | N/A   | N/A                    | Flare Type RT               | N/A  |
|                                         | N/A                    | Flare Slope LT (%)    | N/A   | N/A                    | Flare Slope RT (%)          | N/A  |
|                                         | N/A                    | Flare Traversable LT? | N/A   | N/A                    | Flare Traversable RT?       | N/A  |
|                                         | N/A                    | Landing Length (in)   | N/A   | N/A                    | DWS Provided?               | N/A  |
|                                         | N/A                    | Landing Width (in)    | N/A   | N/A                    | DWS Contrast?               | N/A  |
|                                         | N/A                    | Landing Slope (%)     | N/A   | N/A                    | DWS Length (in)             | N/A  |
|                                         | N/A                    | Landing X Slope (%)   | N/A   | N/A                    | DWS Full Width?             | N/A  |
|                                         | N/A                    | Landing Curb? (Y/N)   | N/A   | N/A                    | DWS Offset (in)             | N/A  |
|                                         | N/A                    | Shared Landing?       | N/A   |                        |                             |      |
|                                         | N/A                    | Gutter Ponding?       | Yes   | N/A                    | Gutter Slope (%)            | N/A  |
|                                         | N/A                    | Gutter Lip Ht (in)    | N/A   | N/A                    | Gutter X Slope (%)          | N/A  |
|                                         | N/A                    | Painted X Walk1?      | No    | N/A                    | Painted X Walk2?            | No   |
|                                         |                        | X Walk 1 Direction    | To SE |                        | X Walk 2 Direction          | To N |
|                                         | N/A                    | X Walk 1 Width (in)   | N/A   | N/A                    | X Walk 2 Width (in)         | N/A  |
|                                         |                        | X Walk 1 Slope (%)    | 4.4   |                        | X Walk 2 Slope (%)          | 3.0  |
|                                         |                        | X Walk 1 X Slope (%)  | 1.2   |                        | X Walk 2 X Slope (%)        | 2.5  |
|                                         | N/A                    | Ramp inside XWalk1?   | N/A   | N/A                    | Ramp inside XWalk2?         | N/A  |
|                                         |                        | Road Slope (%)        | 0.6   | N/A                    | Clear Space?                | N/A  |
|                                         |                        | Road X Slope (%)      | 2.0   | N/A                    | Clear Space to XWalk (in)   | N/A  |
|                                         | N/A                    | Any Obstructions?     | N/A   | N/A                    | Storm Grate/Utility Hazard? | N/A  |
|                                         |                        | Obstruction Type      |       |                        | Storm Grate/Utility Type    |      |
|                                         |                        |                       | N/A   |                        |                             | N/A  |
|                                         |                        |                       |       | Yes                    | Surface Condition? (G/P)    | Good |
|                                         |                        |                       |       |                        |                             |      |