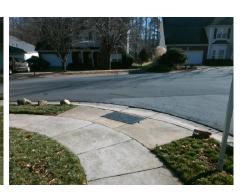

## Access Compliance Report Public Rights-of-Way (Curb Ramps)

Intersection ID: 3253 Main Street: SUTTONVIEW\_DR Cross Street: SHADOW\_PINE\_DR Location: NW
ADA ID: 1A761178FDC9 Ramp Type: BlendTrans1 Initial Pass/Fail: Fail Overall Compliance: No Severity Score: 42.5

## Field Measurements/Component Compliance

Street 1 Name
Stop Condition-Street 1
Street 2 Name
Stop Condition-Street 2

SHADOOW PINE DR StopSign SUTTONVIEW DR None Possible Solutions:

Remove & Replace Curb Ramp With Two New Directional Ramps or Equivalent.