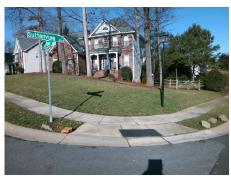

## Access Compliance Report Public Rights-of-Way (Curb Ramps)

Intersection ID: 3253 Main Street: SUTTONVIEW\_DR Cross Street: SHADOW\_PINE\_DR Location: NW
ADA ID: 1A761178FDC9 Ramp Type: BlendTrans1 Initial Pass/Fail: Fail Overall Compliance: No Severity Score: 42.5

## Field Measurements/Component Compliance

Street 1 Name
Stop Condition-Street 1
Street 2 Name
Stop Condition-Street 2

SHADOOW PINE DR StopSign SUTTONVIEW DR None Possible Solutions:

Remove & Replace Curb Ramp With Two New Directional Ramps or Equivalent.