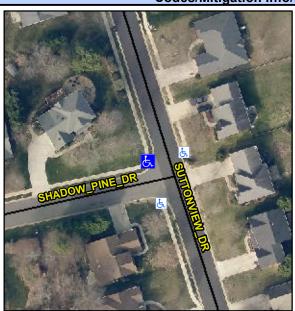

## Access Compliance Report Public Rights-of-Way (Curb Ramps)

Intersection ID: 3253 Main Street: SUTTONVIEW\_DR Cross Street: SHADOW\_PINE\_DR Location: NW
ADA ID: 1A761178FDC9 Ramp Type: BlendTrans1 Initial Pass/Fail: Fail Overall Compliance: No Severity Score: 42.5