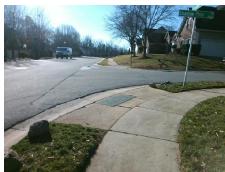

## Access Compliance Report Public Rights-of-Way (Curb Ramps)

Intersection ID: 3253 Main Street: SUTTONVIEW\_DR Cross Street: SHADOW\_PINE\_DR Location: NW
ADA ID: 1A761178FDC9 Ramp Type: BlendTrans1 Initial Pass/Fail: Fail Overall Compliance: No Severity Score: 42.5

## Field Measurements/Component Compliance

Street 1 Name
Stop Condition-Street 1
Street 2 Name
Stop Condition-Street 2

SHADOOW PINE DR StopSign SUTTONVIEW DR None Possible Solutions:

Remove & Replace Curb Ramp With Two New Directional Ramps or Equivalent.