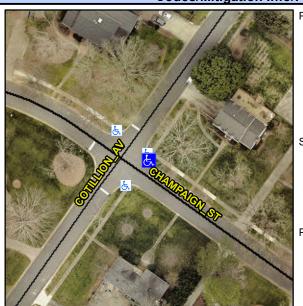

## **Access Compliance Report Public Rights-of-Way** (Curb Ramps)

Intersection ID: 21445 Main Street: CHAMPAIGN\_ST **Cross Street: COTILLION\_AV** Location: Ε ADA ID: 1A7E000C55E7 Ramp Type: Directional1 Initial Pass/Fail: Fail **Overall Compliance: No Severity Score:** 10

**Codes/Mitigation Info/Possible Solution** 

**CHAMPAIGN ST** Street 1 Name Stop Condition-Street 1 StopSign Street 2 Name N/A Stop Condition-Street 2 N/A

Possible Solutions: Remove & Replace Entire Ramp. Surveyor Notes: N/A PROW/ADA: R304.5.1, R304.5.3