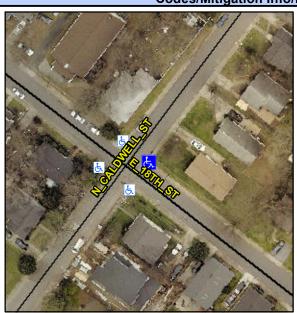

## Access Compliance Report Public Rights-of-Way (Curb Ramps)

Intersection ID: 11389 Main Street: E\_18TH\_ST Cross Street: N\_CALDWELL\_ST Location: E

ADA ID: 1A832FEFE1C2 Ramp Type: PerpDiag Initial Pass/Fail: Fail Overall Compliance: No Severity Score: 37.5