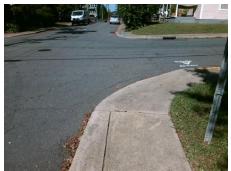

## Field Measurements/Component Compliance

Street 1 Name
Stop Condition-Street 2
Street 2 Name
Stop Condition-Street 1

E 18TH ST StopSign N CALDWELL ST None Possible Solutions:

Remove & Replace Curb Ramp With Two New Directional Ramps or Equivalent.

Surveyor Notes:

N/A

PROW/ADA:

Not Found, R304.2.2, R304.5.3

Total Cost: \$ 3200.00

| Compliance Description |                       | Data  | Compliance Description |                             | Data  |
|------------------------|-----------------------|-------|------------------------|-----------------------------|-------|
| N/A                    | Ramp Length (in)      | 54.0  | No                     | Ramp Slope (%)              | 15.4  |
| Yes                    | Ramp Width (in)       | 51.0  | No                     | Ramp XSlope (%)             | 6.6   |
| N/A                    | Flare Type LT         | N/A   | N/A                    | Flare Type RT               | N/A   |
| N/A                    | Flare Slope LT (%)    | N/A   | N/A                    | Flare Slope RT (%)          | N/A   |
| N/A                    | Flare Traversable LT? | N/A   | N/A                    | Flare Traversable RT?       | N/A   |
| N/A                    | Landing Length (in)   | N/A   | N/A                    | DWS Provided?               | N/A   |
| N/A                    | Landing Width (in)    | N/A   | N/A                    | DWS Contrast?               | N/A   |
| N/A                    | Landing Slope (%)     | N/A   | N/A                    | DWS Length (in)             | N/A   |
| N/A                    | Landing X Slope (%)   | N/A   | N/A                    | DWS Full Width?             | N/A   |
| N/A                    | Landing Curb? (Y/N)   | N/A   | N/A                    | DWS Offset (in)             | N/A   |
| N/A                    | Shared Landing?       | N/A   |                        |                             |       |
| N/A                    | Gutter Ponding?       | N/A   | N/A                    | Gutter Slope (%)            | N/A   |
| N/A                    | Gutter Lip Ht (in)    | N/A   | N/A                    | Gutter X Slope (%)          | N/A   |
| N/A                    | Painted X Walk1?      | No    | N/A                    | Painted X Walk2?            | No    |
|                        | X Walk 1 Direction    | To SW |                        | X Walk 2 Direction          | To NW |
| N/A                    | X Walk 1 Width (in)   | N/A   | N/A                    | X Walk 2 Width (in)         | N/A   |
|                        | X Walk 1 Slope (%)    | 4.3   |                        | X Walk 2 Slope (%)          | 2.′   |
|                        | X Walk 1 X Slope (%)  | 1.5   |                        | X Walk 2 X Slope (%)        | 3.9   |
| N/A                    | Ramp inside XWalk1?   | N/A   | N/A                    | Ramp inside XWalk2?         | N/A   |
|                        | Road Slope (%)        | 5.6   | N/A                    | Clear Space?                | N/A   |
|                        | Road X Slope (%)      | 0.6   | N/A                    | Clear Space to XWalk (in)   | N/A   |
| N/A                    | Any Obstructions?     | N/A   | N/A                    | Storm Grate/Utility Hazard? | N/A   |
|                        | Obstruction Type      |       |                        | Storm Grate/Utility Type    |       |
|                        |                       | N/A   | I                      |                             | N/A   |