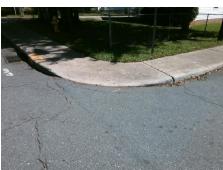

## Field Measurements/Component Compliance

Street 1 Name
Stop Condition-Street 2
Street 2 Name
Stop Condition-Street 1

E 18TH ST StopSign N CALDWELL ST None Possible Solutions:

Remove & Replace Curb Ramp With Two New Directional Ramps or Equivalent.

Surveyor Notes:

N/A

PROW/ADA:

Not Found, R304.2.2, R304.5.3

Total Cost: \$ 3200.00

| Compliance Description |                       | Data  | Compliance Description |                             | Data  |
|------------------------|-----------------------|-------|------------------------|-----------------------------|-------|
| N/A                    | Ramp Length (in)      | 54.0  | No                     | Ramp Slope (%)              | 15.4  |
| Yes                    | Ramp Width (in)       | 51.0  | No                     | Ramp XSlope (%)             | 6.6   |
| N/A                    | Flare Type LT         | N/A   | N/A                    | Flare Type RT               | N/A   |
| N/A                    | Flare Slope LT (%)    | N/A   | N/A                    | Flare Slope RT (%)          | N/A   |
| N/A                    | Flare Traversable LT? | N/A   | N/A                    | Flare Traversable RT?       | N/A   |
| N/A                    | Landing Length (in)   | N/A   | N/A                    | DWS Provided?               | N/A   |
| N/A                    | Landing Width (in)    | N/A   | N/A                    | DWS Contrast?               | N/A   |
| N/A                    | Landing Slope (%)     | N/A   | N/A                    | DWS Length (in)             | N/A   |
| N/A                    | Landing X Slope (%)   | N/A   | N/A                    | DWS Full Width?             | N/A   |
| N/A                    | Landing Curb? (Y/N)   | N/A   | N/A                    | DWS Offset (in)             | N/A   |
| N/A                    | Shared Landing?       | N/A   |                        |                             |       |
| N/A                    | Gutter Ponding?       | N/A   | N/A                    | Gutter Slope (%)            | N/A   |
| N/A                    | Gutter Lip Ht (in)    | N/A   | N/A                    | Gutter X Slope (%)          | N/A   |
| N/A                    | Painted X Walk1?      | No    | N/A                    | Painted X Walk2?            | No    |
|                        | X Walk 1 Direction    | To SW |                        | X Walk 2 Direction          | To NW |
| N/A                    | X Walk 1 Width (in)   | N/A   | N/A                    | X Walk 2 Width (in)         | N/A   |
|                        | X Walk 1 Slope (%)    | 4.3   |                        | X Walk 2 Slope (%)          | 2.′   |
|                        | X Walk 1 X Slope (%)  | 1.5   |                        | X Walk 2 X Slope (%)        | 3.9   |
| N/A                    | Ramp inside XWalk1?   | N/A   | N/A                    | Ramp inside XWalk2?         | N/A   |
|                        | Road Slope (%)        | 5.6   | N/A                    | Clear Space?                | N/A   |
|                        | Road X Slope (%)      | 0.6   | N/A                    | Clear Space to XWalk (in)   | N/A   |
| N/A                    | Any Obstructions?     | N/A   | N/A                    | Storm Grate/Utility Hazard? | N/A   |
|                        | Obstruction Type      |       |                        | Storm Grate/Utility Type    |       |
|                        |                       | N/A   | I                      |                             | N/A   |