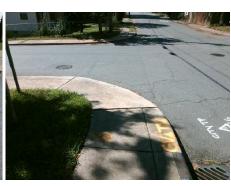

## Field Measurements/Component Compliance

Street 1 Name
Stop Condition-Street 2
Street 2 Name
Stop Condition-Street 1

E 18TH ST StopSign N CALDWELL ST None Possible Solutions:

Remove & Replace Curb Ramp With Two New Directional Ramps or Equivalent.

Surveyor Notes:

N/A

PROW/ADA:

Not Found, R304.2.2, R304.5.3

Total Cost: \$ 3200.00

| Compliance Description |                       | Data  | Compliance Description |                             | Data  |
|------------------------|-----------------------|-------|------------------------|-----------------------------|-------|
| N/A                    | Ramp Length (in)      | 54.0  | No                     | Ramp Slope (%)              | 15.4  |
| Yes                    | Ramp Width (in)       | 51.0  | No                     | Ramp XSlope (%)             | 6.6   |
| N/A                    | Flare Type LT         | N/A   | N/A                    | Flare Type RT               | N/A   |
| N/A                    | Flare Slope LT (%)    | N/A   | N/A                    | Flare Slope RT (%)          | N/A   |
| N/A                    | Flare Traversable LT? | N/A   | N/A                    | Flare Traversable RT?       | N/A   |
| N/A                    | Landing Length (in)   | N/A   | N/A                    | DWS Provided?               | N/A   |
| N/A                    | Landing Width (in)    | N/A   | N/A                    | DWS Contrast?               | N/A   |
| N/A                    | Landing Slope (%)     | N/A   | N/A                    | DWS Length (in)             | N/A   |
| N/A                    | Landing X Slope (%)   | N/A   | N/A                    | DWS Full Width?             | N/A   |
| N/A                    | Landing Curb? (Y/N)   | N/A   | N/A                    | DWS Offset (in)             | N/A   |
| N/A                    | Shared Landing?       | N/A   |                        |                             |       |
| N/A                    | Gutter Ponding?       | N/A   | N/A                    | Gutter Slope (%)            | N/A   |
| N/A                    | Gutter Lip Ht (in)    | N/A   | N/A                    | Gutter X Slope (%)          | N/A   |
| N/A                    | Painted X Walk1?      | No    | N/A                    | Painted X Walk2?            | No    |
|                        | X Walk 1 Direction    | To SW |                        | X Walk 2 Direction          | To NW |
| N/A                    | X Walk 1 Width (in)   | N/A   | N/A                    | X Walk 2 Width (in)         | N/A   |
|                        | X Walk 1 Slope (%)    | 4.3   |                        | X Walk 2 Slope (%)          | 2.′   |
|                        | X Walk 1 X Slope (%)  | 1.5   |                        | X Walk 2 X Slope (%)        | 3.9   |
| N/A                    | Ramp inside XWalk1?   | N/A   | N/A                    | Ramp inside XWalk2?         | N/A   |
|                        | Road Slope (%)        | 5.6   | N/A                    | Clear Space?                | N/A   |
|                        | Road X Slope (%)      | 0.6   | N/A                    | Clear Space to XWalk (in)   | N/A   |
| N/A                    | Any Obstructions?     | N/A   | N/A                    | Storm Grate/Utility Hazard? | N/A   |
|                        | Obstruction Type      |       |                        | Storm Grate/Utility Type    |       |
|                        |                       | N/A   | I                      |                             | N/A   |