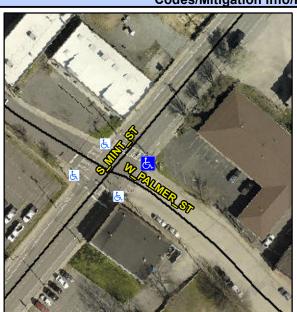

## Access Compliance Report Public Rights-of-Way (Curb Ramps)

Intersection ID: 12848 Main Street: S\_MINT\_ST Cross Street: W\_PALMER\_ST Location: E

ADA ID: 1A837BF49EA9 Ramp Type: PerpDiag Initial Pass/Fail: Fail Overall Compliance: No Severity Score: 25

## Field Measurements/Component Compliance

Street 1 Name S MINT ST
Stop Condition-Street 2 Signal
Street 2 Name W PALMER ST
Stop Condition-Street 1 Signal

Possible Solutions:

Remove & Replace Curb Ramp With Two New Directional Ramps or Equivalent.