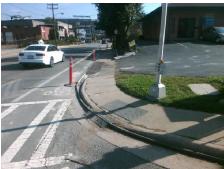

## Field Measurements/Component Compliance

Street 1 Name S MINT ST
Stop Condition-Street 2 Signal
Street 2 Name W PALMER ST
Stop Condition-Street 1 Signal

Possible Solutions:

Remove & Replace Curb Ramp With Two New Directional Ramps or Equivalent.

Surveyor Notes:

N/A

PROW/ADA:

Not Found, R304.2.2, R304.5.3

Total Cost: \$ 3200.00

| Field Measurements/Component Compliance |                       |       |      |                             |       |
|-----------------------------------------|-----------------------|-------|------|-----------------------------|-------|
| Compliance Description                  |                       | Data  | Comp | liance Description          | Data  |
| N/A                                     | Ramp Length (in)      | 48.0  | No   | Ramp Slope (%)              | 11.3  |
| Yes                                     | Ramp Width (in)       | 48.0  | No   | Ramp XSlope (%)             | 5.9   |
| N/A                                     | Flare Type LT         | N/A   | N/A  | Flare Type RT               | N/A   |
| N/A                                     | Flare Slope LT (%)    | N/A   | N/A  | Flare Slope RT (%)          | N/A   |
| N/A                                     | Flare Traversable LT? | N/A   | N/A  | Flare Traversable RT?       | N/A   |
| N/A                                     | Landing Length (in)   | N/A   | N/A  | DWS Provided?               | N/A   |
| N/A                                     | Landing Width (in)    | N/A   | N/A  | DWS Contrast?               | N/A   |
| N/A                                     | Landing Slope (%)     | N/A   | N/A  | DWS Length (in)             | N/A   |
| N/A                                     | Landing X Slope (%)   | N/A   | N/A  | DWS Full Width?             | N/A   |
| N/A                                     | Landing Curb? (Y/N)   | N/A   | N/A  | DWS Offset (in)             | N/A   |
| N/A                                     | Shared Landing?       | N/A   |      |                             |       |
| N/A                                     | Gutter Ponding?       | N/A   | N/A  | Gutter Slope (%)            | N/A   |
| N/A                                     | Gutter Lip Ht (in)    | N/A   | N/A  | Gutter X Slope (%)          | N/A   |
| N/A                                     | Painted X Walk1?      | Yes   | N/A  | Painted X Walk2?            | Yes   |
|                                         | X Walk 1 Direction    | To NW |      | X Walk 2 Direction          | To SW |
| N/A                                     | X Walk 1 Width (in)   | 108.0 | N/A  | X Walk 2 Width (in)         | 84.0  |
|                                         | X Walk 1 Slope (%)    | 3.0   |      | X Walk 2 Slope (%)          | 2.0   |
|                                         | X Walk 1 X Slope (%)  | 2.2   |      | X Walk 2 X Slope (%)        | 2.7   |
| N/A                                     | Ramp inside XWalk1?   | Yes   | N/A  | Ramp inside XWalk2?         | Yes   |
|                                         | Road Slope (%)        | 0.4   | N/A  | Clear Space?                | N/A   |
|                                         | Road X Slope (%)      | 0.3   | N/A  | Clear Space to XWalk (in)   | N/A   |
| N/A                                     | Any Obstructions?     | N/A   | N/A  | Storm Grate/Utility Hazard? | N/A   |
|                                         | Obstruction Type      |       |      | Storm Grate/Utility Type    |       |
|                                         |                       | N/A   |      |                             | N/A   |
|                                         |                       |       | Yes  | Surface Condition? (G/P)    | Good  |