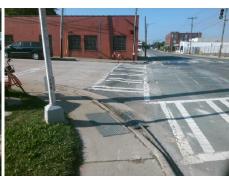

## Field Measurements/Component Compliance

Street 1 Name S MINT ST
Stop Condition-Street 2 Signal
Street 2 Name W PALMER ST
Stop Condition-Street 1 Signal

Possible Solutions:

Remove & Replace Curb Ramp With Two New Directional Ramps or Equivalent.

Surveyor Notes:

N/A

PROW/ADA:

Not Found, R304.2.2, R304.5.3

Total Cost: \$ 3200.00

| Field Measurements/Component Compliance |                       |       |      |                             |       |
|-----------------------------------------|-----------------------|-------|------|-----------------------------|-------|
| Compliance Description                  |                       | Data  | Comp | liance Description          | Data  |
| N/A                                     | Ramp Length (in)      | 48.0  | No   | Ramp Slope (%)              | 11.3  |
| Yes                                     | Ramp Width (in)       | 48.0  | No   | Ramp XSlope (%)             | 5.9   |
| N/A                                     | Flare Type LT         | N/A   | N/A  | Flare Type RT               | N/A   |
| N/A                                     | Flare Slope LT (%)    | N/A   | N/A  | Flare Slope RT (%)          | N/A   |
| N/A                                     | Flare Traversable LT? | N/A   | N/A  | Flare Traversable RT?       | N/A   |
| N/A                                     | Landing Length (in)   | N/A   | N/A  | DWS Provided?               | N/A   |
| N/A                                     | Landing Width (in)    | N/A   | N/A  | DWS Contrast?               | N/A   |
| N/A                                     | Landing Slope (%)     | N/A   | N/A  | DWS Length (in)             | N/A   |
| N/A                                     | Landing X Slope (%)   | N/A   | N/A  | DWS Full Width?             | N/A   |
| N/A                                     | Landing Curb? (Y/N)   | N/A   | N/A  | DWS Offset (in)             | N/A   |
| N/A                                     | Shared Landing?       | N/A   |      |                             |       |
| N/A                                     | Gutter Ponding?       | N/A   | N/A  | Gutter Slope (%)            | N/A   |
| N/A                                     | Gutter Lip Ht (in)    | N/A   | N/A  | Gutter X Slope (%)          | N/A   |
| N/A                                     | Painted X Walk1?      | Yes   | N/A  | Painted X Walk2?            | Yes   |
|                                         | X Walk 1 Direction    | To NW |      | X Walk 2 Direction          | To SW |
| N/A                                     | X Walk 1 Width (in)   | 108.0 | N/A  | X Walk 2 Width (in)         | 84.0  |
|                                         | X Walk 1 Slope (%)    | 3.0   |      | X Walk 2 Slope (%)          | 2.0   |
|                                         | X Walk 1 X Slope (%)  | 2.2   |      | X Walk 2 X Slope (%)        | 2.7   |
| N/A                                     | Ramp inside XWalk1?   | Yes   | N/A  | Ramp inside XWalk2?         | Yes   |
|                                         | Road Slope (%)        | 0.4   | N/A  | Clear Space?                | N/A   |
|                                         | Road X Slope (%)      | 0.3   | N/A  | Clear Space to XWalk (in)   | N/A   |
| N/A                                     | Any Obstructions?     | N/A   | N/A  | Storm Grate/Utility Hazard? | N/A   |
|                                         | Obstruction Type      |       |      | Storm Grate/Utility Type    |       |
|                                         |                       | N/A   |      |                             | N/A   |
|                                         |                       |       | Yes  | Surface Condition? (G/P)    | Good  |