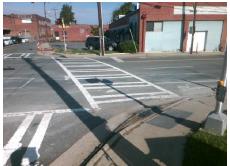

## Field Measurements/Component Compliance

Street 1 Name S MINT ST
Stop Condition-Street 2 Signal
Street 2 Name W PALMER ST
Stop Condition-Street 1 Signal

Possible Solutions:

Remove & Replace Curb Ramp With Two New Directional Ramps or Equivalent.

Surveyor Notes:

N/A

PROW/ADA:

Not Found, R304.2.2, R304.5.3

Total Cost: \$ 3200.00

| Field Measurements/Component Compliance |                       |       |      |                             |       |
|-----------------------------------------|-----------------------|-------|------|-----------------------------|-------|
| Compliance Description                  |                       | Data  | Comp | liance Description          | Data  |
| N/A                                     | Ramp Length (in)      | 48.0  | No   | Ramp Slope (%)              | 11.3  |
| Yes                                     | Ramp Width (in)       | 48.0  | No   | Ramp XSlope (%)             | 5.9   |
| N/A                                     | Flare Type LT         | N/A   | N/A  | Flare Type RT               | N/A   |
| N/A                                     | Flare Slope LT (%)    | N/A   | N/A  | Flare Slope RT (%)          | N/A   |
| N/A                                     | Flare Traversable LT? | N/A   | N/A  | Flare Traversable RT?       | N/A   |
| N/A                                     | Landing Length (in)   | N/A   | N/A  | DWS Provided?               | N/A   |
| N/A                                     | Landing Width (in)    | N/A   | N/A  | DWS Contrast?               | N/A   |
| N/A                                     | Landing Slope (%)     | N/A   | N/A  | DWS Length (in)             | N/A   |
| N/A                                     | Landing X Slope (%)   | N/A   | N/A  | DWS Full Width?             | N/A   |
| N/A                                     | Landing Curb? (Y/N)   | N/A   | N/A  | DWS Offset (in)             | N/A   |
| N/A                                     | Shared Landing?       | N/A   |      |                             |       |
| N/A                                     | Gutter Ponding?       | N/A   | N/A  | Gutter Slope (%)            | N/A   |
| N/A                                     | Gutter Lip Ht (in)    | N/A   | N/A  | Gutter X Slope (%)          | N/A   |
| N/A                                     | Painted X Walk1?      | Yes   | N/A  | Painted X Walk2?            | Yes   |
|                                         | X Walk 1 Direction    | To NW |      | X Walk 2 Direction          | To SW |
| N/A                                     | X Walk 1 Width (in)   | 108.0 | N/A  | X Walk 2 Width (in)         | 84.0  |
|                                         | X Walk 1 Slope (%)    | 3.0   |      | X Walk 2 Slope (%)          | 2.0   |
|                                         | X Walk 1 X Slope (%)  | 2.2   |      | X Walk 2 X Slope (%)        | 2.7   |
| N/A                                     | Ramp inside XWalk1?   | Yes   | N/A  | Ramp inside XWalk2?         | Yes   |
|                                         | Road Slope (%)        | 0.4   | N/A  | Clear Space?                | N/A   |
|                                         | Road X Slope (%)      | 0.3   | N/A  | Clear Space to XWalk (in)   | N/A   |
| N/A                                     | Any Obstructions?     | N/A   | N/A  | Storm Grate/Utility Hazard? | N/A   |
|                                         | Obstruction Type      |       |      | Storm Grate/Utility Type    |       |
|                                         |                       | N/A   |      |                             | N/A   |
|                                         |                       |       | Yes  | Surface Condition? (G/P)    | Good  |