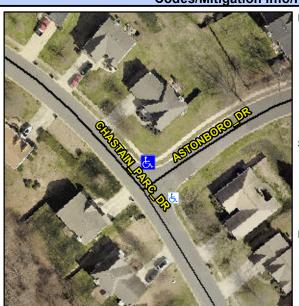

## Access Compliance Report Public Rights-of-Way (Curb Ramps)

Intersection ID: 28422 Main Street: ASTONBORO\_DR Cross Street: CHASTAIN\_PARC\_DR Location: N

ADA ID: 1A89DD0987BF Ramp Type: Perp Initial Pass/Fail: Fail Overall Compliance: No Severity Score: 8.75