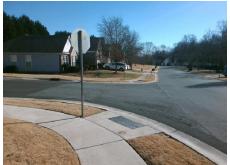

## Field Measurements/Component Compliance

Street 1 Name
CHASTAIN PARC DR
Stop Condition-Street 2
StopSign
Street 2 Name
N/A
Stop Condition-Street 1
N/A

Possible Solutions:

Remove & Replace Entire Ramp.

Surveyor Notes:

N/A

PROW/ADA:

R304.5.1

Total Cost: \$ 1850.00

| Field Measurements/Component Compnance |                       |      |                        |                             |      |
|----------------------------------------|-----------------------|------|------------------------|-----------------------------|------|
| Compliance Description                 |                       |      | Compliance Description |                             | Data |
| N/A                                    | Ramp Length (in)      | 47.0 | Yes                    | Ramp Slope (%)              | 7.2  |
| No                                     | Ramp Width (in)       | 47.0 | Yes                    | Ramp XSlope (%)             | 1.2  |
| N/A                                    | Flare Type LT         | N/A  | N/A                    | Flare Type RT               | N/A  |
| N/A                                    | Flare Slope LT (%)    | N/A  | N/A                    | Flare Slope RT (%)          | N/A  |
| N/A                                    | Flare Traversable LT? | N/A  | N/A                    | Flare Traversable RT?       | N/A  |
| N/A                                    | Landing Length (in)   | N/A  | N/A                    | DWS Provided?               | N/A  |
| N/A                                    | Landing Width (in)    | N/A  | N/A                    | DWS Contrast?               | N/A  |
| N/A                                    | Landing Slope (%)     | N/A  | N/A                    | DWS Length (in)             | N/A  |
| N/A                                    | Landing X Slope (%)   | N/A  | N/A                    | DWS Full Width?             | N/A  |
| N/A                                    | Landing Curb? (Y/N)   | N/A  | N/A                    | DWS Offset (in)             | N/A  |
| N/A                                    | Shared Landing?       | N/A  |                        |                             |      |
| N/A                                    | Gutter Ponding?       | N/A  | N/A                    | Gutter Slope (%)            | N/A  |
| N/A                                    | Gutter Lip Ht (in)    | N/A  | N/A                    | Gutter X Slope (%)          | N/A  |
| N/A                                    | Painted X Walk1?      | No   | N/A                    | Painted X Walk2?            | N/A  |
|                                        | X Walk 1 Direction    | To S |                        | X Walk 2 Direction          | N/A  |
| N/A                                    | X Walk 1 Width (in)   | N/A  | N/A                    | X Walk 2 Width (in)         | N/A  |
|                                        | X Walk 1 Slope (%)    | 3.5  |                        | X Walk 2 Slope (%)          | N/A  |
|                                        | X Walk 1 X Slope (%)  | 3.1  |                        | X Walk 2 X Slope (%)        | N/A  |
| N/A                                    | Ramp inside XWalk1?   | N/A  | N/A                    | Ramp inside XWalk2?         | N/A  |
|                                        | Road Slope (%)        | 0.3  | N/A                    | Clear Space?                | N/A  |
|                                        | Road X Slope (%)      | 0.7  | N/A                    | Clear Space to XWalk (in)   | N/A  |
| N/A                                    | Any Obstructions?     | N/A  | N/A                    | Storm Grate/Utility Hazard? | N/A  |
|                                        | Obstruction Type      |      |                        | Storm Grate/Utility Type    |      |
|                                        |                       | N/A  |                        |                             | N/A  |
|                                        |                       |      | Yes                    | Surface Condition? (G/P)    | Good |