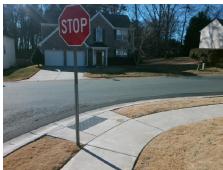

## Field Measurements/Component Compliance

Street 1 Name
CHASTAIN PARC DR
Stop Condition-Street 2
StopSign
Street 2 Name
N/A
Stop Condition-Street 1
N/A

Possible Solutions:

Remove & Replace Entire Ramp.

Surveyor Notes:

N/A

PROW/ADA:

R304.5.1

Total Cost: \$ 1850.00

| Field Measurements/Component Compnance |                       |      |                        |                             |      |
|----------------------------------------|-----------------------|------|------------------------|-----------------------------|------|
| Compliance Description                 |                       |      | Compliance Description |                             | Data |
| N/A                                    | Ramp Length (in)      | 47.0 | Yes                    | Ramp Slope (%)              | 7.2  |
| No                                     | Ramp Width (in)       | 47.0 | Yes                    | Ramp XSlope (%)             | 1.2  |
| N/A                                    | Flare Type LT         | N/A  | N/A                    | Flare Type RT               | N/A  |
| N/A                                    | Flare Slope LT (%)    | N/A  | N/A                    | Flare Slope RT (%)          | N/A  |
| N/A                                    | Flare Traversable LT? | N/A  | N/A                    | Flare Traversable RT?       | N/A  |
| N/A                                    | Landing Length (in)   | N/A  | N/A                    | DWS Provided?               | N/A  |
| N/A                                    | Landing Width (in)    | N/A  | N/A                    | DWS Contrast?               | N/A  |
| N/A                                    | Landing Slope (%)     | N/A  | N/A                    | DWS Length (in)             | N/A  |
| N/A                                    | Landing X Slope (%)   | N/A  | N/A                    | DWS Full Width?             | N/A  |
| N/A                                    | Landing Curb? (Y/N)   | N/A  | N/A                    | DWS Offset (in)             | N/A  |
| N/A                                    | Shared Landing?       | N/A  |                        |                             |      |
| N/A                                    | Gutter Ponding?       | N/A  | N/A                    | Gutter Slope (%)            | N/A  |
| N/A                                    | Gutter Lip Ht (in)    | N/A  | N/A                    | Gutter X Slope (%)          | N/A  |
| N/A                                    | Painted X Walk1?      | No   | N/A                    | Painted X Walk2?            | N/A  |
|                                        | X Walk 1 Direction    | To S |                        | X Walk 2 Direction          | N/A  |
| N/A                                    | X Walk 1 Width (in)   | N/A  | N/A                    | X Walk 2 Width (in)         | N/A  |
|                                        | X Walk 1 Slope (%)    | 3.5  |                        | X Walk 2 Slope (%)          | N/A  |
|                                        | X Walk 1 X Slope (%)  | 3.1  |                        | X Walk 2 X Slope (%)        | N/A  |
| N/A                                    | Ramp inside XWalk1?   | N/A  | N/A                    | Ramp inside XWalk2?         | N/A  |
|                                        | Road Slope (%)        | 0.3  | N/A                    | Clear Space?                | N/A  |
|                                        | Road X Slope (%)      | 0.7  | N/A                    | Clear Space to XWalk (in)   | N/A  |
| N/A                                    | Any Obstructions?     | N/A  | N/A                    | Storm Grate/Utility Hazard? | N/A  |
|                                        | Obstruction Type      |      |                        | Storm Grate/Utility Type    |      |
|                                        |                       | N/A  |                        |                             | N/A  |
|                                        |                       |      | Yes                    | Surface Condition? (G/P)    | Good |