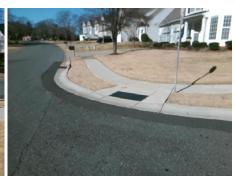

## Field Measurements/Component Compliance

Street 1 Name
CHASTAIN PARC DR
Stop Condition-Street 2
StopSign
Street 2 Name
N/A
Stop Condition-Street 1
N/A

Possible Solutions:

Remove & Replace Entire Ramp.

Surveyor Notes:

N/A

PROW/ADA:

R304.5.1

Total Cost: \$ 1850.00

| Field Measurements/Component Compnance |                       |      |                        |                             |      |
|----------------------------------------|-----------------------|------|------------------------|-----------------------------|------|
| Compliance Description                 |                       |      | Compliance Description |                             | Data |
| N/A                                    | Ramp Length (in)      | 47.0 | Yes                    | Ramp Slope (%)              | 7.2  |
| No                                     | Ramp Width (in)       | 47.0 | Yes                    | Ramp XSlope (%)             | 1.2  |
| N/A                                    | Flare Type LT         | N/A  | N/A                    | Flare Type RT               | N/A  |
| N/A                                    | Flare Slope LT (%)    | N/A  | N/A                    | Flare Slope RT (%)          | N/A  |
| N/A                                    | Flare Traversable LT? | N/A  | N/A                    | Flare Traversable RT?       | N/A  |
| N/A                                    | Landing Length (in)   | N/A  | N/A                    | DWS Provided?               | N/A  |
| N/A                                    | Landing Width (in)    | N/A  | N/A                    | DWS Contrast?               | N/A  |
| N/A                                    | Landing Slope (%)     | N/A  | N/A                    | DWS Length (in)             | N/A  |
| N/A                                    | Landing X Slope (%)   | N/A  | N/A                    | DWS Full Width?             | N/A  |
| N/A                                    | Landing Curb? (Y/N)   | N/A  | N/A                    | DWS Offset (in)             | N/A  |
| N/A                                    | Shared Landing?       | N/A  |                        |                             |      |
| N/A                                    | Gutter Ponding?       | N/A  | N/A                    | Gutter Slope (%)            | N/A  |
| N/A                                    | Gutter Lip Ht (in)    | N/A  | N/A                    | Gutter X Slope (%)          | N/A  |
| N/A                                    | Painted X Walk1?      | No   | N/A                    | Painted X Walk2?            | N/A  |
|                                        | X Walk 1 Direction    | To S |                        | X Walk 2 Direction          | N/A  |
| N/A                                    | X Walk 1 Width (in)   | N/A  | N/A                    | X Walk 2 Width (in)         | N/A  |
|                                        | X Walk 1 Slope (%)    | 3.5  |                        | X Walk 2 Slope (%)          | N/A  |
|                                        | X Walk 1 X Slope (%)  | 3.1  |                        | X Walk 2 X Slope (%)        | N/A  |
| N/A                                    | Ramp inside XWalk1?   | N/A  | N/A                    | Ramp inside XWalk2?         | N/A  |
|                                        | Road Slope (%)        | 0.3  | N/A                    | Clear Space?                | N/A  |
|                                        | Road X Slope (%)      | 0.7  | N/A                    | Clear Space to XWalk (in)   | N/A  |
| N/A                                    | Any Obstructions?     | N/A  | N/A                    | Storm Grate/Utility Hazard? | N/A  |
|                                        | Obstruction Type      |      |                        | Storm Grate/Utility Type    |      |
|                                        |                       | N/A  |                        |                             | N/A  |
|                                        |                       |      | Yes                    | Surface Condition? (G/P)    | Good |