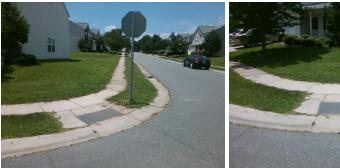

## Access Compliance Report Public Rights-of-Way (Curb Ramps)

|                                         |                              |         |                                               |                       |       |        | Location                    | \ <b>M</b> / |
|-----------------------------------------|------------------------------|---------|-----------------------------------------------|-----------------------|-------|--------|-----------------------------|--------------|
| Intersection ID: 42727 Main             | Main Street: SPEEDWELL_CT    |         | Cross Street: PICKEREL_LN                     |                       |       |        | Location:                   | W            |
| ADA ID: 1A8B0EC71B06 Ram                | Ramp Type: PerpDiag          |         | Initial Pass/Fail: Fail Overall Compliance: N |                       |       | ice: N | o Severity Score:           | 8.75         |
| Codes/Mitigation Info/Possible Solution |                              |         | Field Measurements/Component Compliance       |                       |       |        |                             |              |
|                                         | Possible Solutions:          |         | Compliance Description Data Co                |                       |       | Comp   | Compliance Description Data |              |
|                                         | Remove & Replace Curb Ramp V | Vith    | N/A                                           | Ramp Length (in)      | 49.0  | Yes    | Ramp Slope (%)              | 5.0          |
|                                         | Two New Directional Ramps or |         | No                                            | Ramp Width (in)       | 38.0  | Yes    | Ramp XSlope (%)             | 1.7          |
|                                         | Equivalent.                  |         | N/A                                           | Flare Type LT         | N/A   | N/A    | Flare Type RT               | N/A          |
|                                         |                              |         | N/A                                           | Flare Slope LT (%)    | N/A   | N/A    | Flare Slope RT (%)          | N/A          |
|                                         |                              |         | N/A                                           | Flare Traversable LT? | N/A   | N/A    | Flare Traversable RT?       | N/A          |
|                                         |                              |         | N/A                                           | Landing Length (in)   | N/A   | N/A    | DWS Provided?               | N/A          |
|                                         | Surveyor Notes:              |         | N/A                                           | Landing Width (in)    | N/A   | N/A    | DWS Contrast?               | N/A          |
|                                         | N/A                          |         | N/A                                           | Landing Slope (%)     | N/A   | N/A    | DWS Length (in)             | N/A          |
|                                         |                              |         | N/A                                           | Landing X Slope (%)   | N/A   | N/A    | DWS Full Width?             | N/A          |
|                                         | P &                          |         | N/A                                           | Landing Curb? (Y/N)   | N/A   | N/A    | DWS Offset (in)             | N/A          |
|                                         |                              |         | N/A                                           | Shared Landing?       | N/A   |        |                             |              |
|                                         | PROW/ADA:                    |         | N/A                                           | Gutter Ponding?       | N/A   | N/A    | Gutter Slope (%)            | N/A          |
|                                         | Not Found, R304.5.1          |         | N/A                                           | Gutter Lip Ht (in)    | N/A   | N/A    | Gutter X Slope (%)          | N/A          |
|                                         |                              |         | N/A                                           | Painted X Walk1?      | No    | N/A    | Painted X Walk2?            | No           |
|                                         |                              |         |                                               | X Walk 1 Direction    | To SE |        | X Walk 2 Direction          | To NE        |
|                                         |                              |         | N/A                                           | X Walk 1 Width (in)   | N/A   | N/A    | X Walk 2 Width (in)         | N/A          |
| Street 1 Name PICKEREL                  | N                            |         |                                               | X Walk 1 Slope (%)    | 1.5   |        | X Walk 2 Slope (%)          | 5.0          |
| Stop Condition-Street 2 No              | 10                           |         |                                               | X Walk 1 X Slope (%)  | 2.8   |        | X Walk 2 X Slope (%)        | 1.3          |
| Street 2 Name SPEEDWELL                 | T                            |         | N/A                                           | Ramp inside XWalk1?   | N/A   | N/A    | Ramp inside XWalk2?         | N/A          |
| Stop Condition-Street 1 StopSi          | jn                           |         |                                               | Road Slope (%)        | 1.7   | N/A    | Clear Space?                | N/A          |
|                                         |                              |         |                                               | Road X Slope (%)      | 4.2   | N/A    | Clear Space to XWalk (in)   | N/A          |
|                                         |                              |         | N/A                                           | Any Obstructions?     | N/A   | N/A    | Storm Grate/Utility Hazard? | N/A          |
|                                         | Total Cost: \$ 3             | 3200.00 |                                               | Obstruction Type      |       |        | Storm Grate/Utility Type    |              |
|                                         |                              |         |                                               |                       | N/A   |        |                             | N/A          |