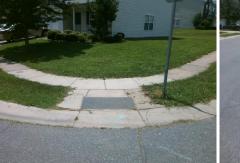

## Access Compliance Report Public Rights-of-Way (Curb Ramps)

|                                         |                              |         |                                               |                       |       |        | Location                    | \ <b>M</b> / |
|-----------------------------------------|------------------------------|---------|-----------------------------------------------|-----------------------|-------|--------|-----------------------------|--------------|
| Intersection ID: 42727 Main             | Main Street: SPEEDWELL_CT    |         | Cross Street: PICKEREL_LN                     |                       |       |        | Location:                   | W            |
| ADA ID: 1A8B0EC71B06 Ram                | Ramp Type: PerpDiag          |         | Initial Pass/Fail: Fail Overall Compliance: N |                       |       | ice: N | o Severity Score:           | 8.75         |
| Codes/Mitigation Info/Possible Solution |                              |         | Field Measurements/Component Compliance       |                       |       |        |                             |              |
|                                         | Possible Solutions:          |         | Compliance Description Data Co                |                       |       | Comp   | Compliance Description Data |              |
|                                         | Remove & Replace Curb Ramp V | Vith    | N/A                                           | Ramp Length (in)      | 49.0  | Yes    | Ramp Slope (%)              | 5.0          |
|                                         | Two New Directional Ramps or |         | No                                            | Ramp Width (in)       | 38.0  | Yes    | Ramp XSlope (%)             | 1.7          |
|                                         | Equivalent.                  |         | N/A                                           | Flare Type LT         | N/A   | N/A    | Flare Type RT               | N/A          |
|                                         |                              |         | N/A                                           | Flare Slope LT (%)    | N/A   | N/A    | Flare Slope RT (%)          | N/A          |
|                                         |                              |         | N/A                                           | Flare Traversable LT? | N/A   | N/A    | Flare Traversable RT?       | N/A          |
|                                         |                              |         | N/A                                           | Landing Length (in)   | N/A   | N/A    | DWS Provided?               | N/A          |
|                                         | Surveyor Notes:              |         | N/A                                           | Landing Width (in)    | N/A   | N/A    | DWS Contrast?               | N/A          |
|                                         | N/A                          |         | N/A                                           | Landing Slope (%)     | N/A   | N/A    | DWS Length (in)             | N/A          |
|                                         |                              |         | N/A                                           | Landing X Slope (%)   | N/A   | N/A    | DWS Full Width?             | N/A          |
|                                         | P &                          |         | N/A                                           | Landing Curb? (Y/N)   | N/A   | N/A    | DWS Offset (in)             | N/A          |
|                                         |                              |         | N/A                                           | Shared Landing?       | N/A   |        |                             |              |
|                                         | PROW/ADA:                    |         | N/A                                           | Gutter Ponding?       | N/A   | N/A    | Gutter Slope (%)            | N/A          |
|                                         | Not Found, R304.5.1          |         | N/A                                           | Gutter Lip Ht (in)    | N/A   | N/A    | Gutter X Slope (%)          | N/A          |
|                                         |                              |         | N/A                                           | Painted X Walk1?      | No    | N/A    | Painted X Walk2?            | No           |
|                                         |                              |         |                                               | X Walk 1 Direction    | To SE |        | X Walk 2 Direction          | To NE        |
|                                         |                              |         | N/A                                           | X Walk 1 Width (in)   | N/A   | N/A    | X Walk 2 Width (in)         | N/A          |
| Street 1 Name PICKEREL                  | N                            |         |                                               | X Walk 1 Slope (%)    | 1.5   |        | X Walk 2 Slope (%)          | 5.0          |
| Stop Condition-Street 2 No              | 10                           |         |                                               | X Walk 1 X Slope (%)  | 2.8   |        | X Walk 2 X Slope (%)        | 1.3          |
| Street 2 Name SPEEDWELL                 | T                            |         | N/A                                           | Ramp inside XWalk1?   | N/A   | N/A    | Ramp inside XWalk2?         | N/A          |
| Stop Condition-Street 1 StopSi          | jn                           |         |                                               | Road Slope (%)        | 1.7   | N/A    | Clear Space?                | N/A          |
|                                         |                              |         |                                               | Road X Slope (%)      | 4.2   | N/A    | Clear Space to XWalk (in)   | N/A          |
|                                         |                              |         | N/A                                           | Any Obstructions?     | N/A   | N/A    | Storm Grate/Utility Hazard? | N/A          |
|                                         | Total Cost: \$ 3             | 3200.00 |                                               | Obstruction Type      |       |        | Storm Grate/Utility Type    |              |
|                                         |                              |         |                                               |                       | N/A   |        |                             | N/A          |