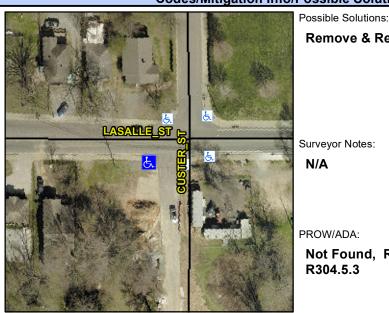

## **Access Compliance Report Public Rights-of-Way** (Curb Ramps)

Data

10.0

5.0

N/A

Good

Intersection ID: 8350 Main Street: LASALLE ST **Cross Street: CUSTER ST** Location: SW Initial Pass/Fail: Fail **Overall Compliance: No Severity Score:** 22.5 ADA ID: 1A90DC922390 Ramp Type: Perp

N/A

N/A

N/A

N/A

**CUSTER ST** Street 1 Name Stop Condition-Street 2 StopSign N/A Street 2 Name Stop Condition-Street 1 N/A

Remove & Replace Entire Ramp. Surveyor Notes: N/A PROW/ADA: Not Found, R304.5.1, R304.2.2, R304.5.3