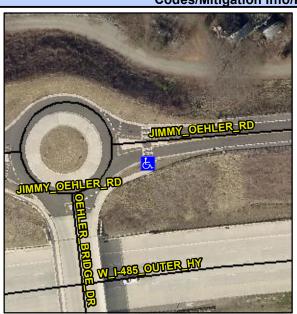

Good

Intersection ID: 53621 Main Street: JIMMY\_OEHLER\_RD Cross Street: OEHLER\_BRIDGE\_DR Location: E

ADA ID: 1A922018E967 Ramp Type: Perp Initial Pass/Fail: Pass Overall Compliance: No Severity Score: 0