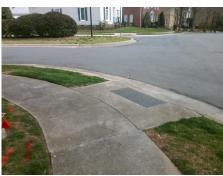

Total Cost: 3200.00

| Fleid Measurements/Component Compnance |                       |      |                        |                             |      |
|----------------------------------------|-----------------------|------|------------------------|-----------------------------|------|
| Compliance Description                 |                       | Data | Compliance Description |                             | Data |
| N/A                                    | Ramp Length (in)      | 47.0 | No                     | Ramp Slope (%)              | 12.6 |
| No                                     | Ramp Width (in)       | 47.5 | No                     | Ramp XSlope (%)             | 2.9  |
| N/A                                    | Flare Type LT         | N/A  | N/A                    | Flare Type RT               | N/A  |
| N/A                                    | Flare Slope LT (%)    | N/A  | N/A                    | Flare Slope RT (%)          | N/A  |
| N/A                                    | Flare Traversable LT? | N/A  | N/A                    | Flare Traversable RT?       | N/A  |
| N/A                                    | Landing Length (in)   | N/A  | N/A                    | DWS Provided?               | N/A  |
| N/A                                    | Landing Width (in)    | N/A  | N/A                    | DWS Contrast?               | N/A  |
| N/A                                    | Landing Slope (%)     | N/A  | N/A                    | DWS Length (in)             | N/A  |
| N/A                                    | Landing X Slope (%)   | N/A  | N/A                    | DWS Full Width?             | N/A  |
| N/A                                    | Landing Curb? (Y/N)   | N/A  | N/A                    | DWS Offset (in)             | N/A  |
| N/A                                    | Shared Landing?       | N/A  |                        |                             |      |
| N/A                                    | Gutter Ponding?       | N/A  | N/A                    | Gutter Slope (%)            | N/A  |
| N/A                                    | Gutter Lip Ht (in)    | N/A  | N/A                    | Gutter X Slope (%)          | N/A  |
| N/A                                    | Painted X Walk1?      | No   | N/A                    | Painted X Walk2?            | No   |
|                                        | X Walk 1 Direction    | To E |                        | X Walk 2 Direction          | To N |
| N/A                                    | X Walk 1 Width (in)   | N/A  | N/A                    | X Walk 2 Width (in)         | N/A  |
|                                        | X Walk 1 Slope (%)    | 9.0  |                        | X Walk 2 Slope (%)          | 3.7  |
|                                        | X Walk 1 X Slope (%)  | 1.6  |                        | X Walk 2 X Slope (%)        | 3.1  |
| N/A                                    | Ramp inside XWalk1?   | N/A  | N/A                    | Ramp inside XWalk2?         | N/A  |
|                                        | Road Slope (%)        | 0.5  | N/A                    | Clear Space?                | N/A  |
|                                        | Road X Slope (%)      | 5.4  | N/A                    | Clear Space to XWalk (in)   | N/A  |
| N/A                                    | Any Obstructions?     | N/A  | N/A                    | Storm Grate/Utility Hazard? | N/A  |
|                                        | Obstruction Type      |      | l                      | Storm Grate/Utility Type    |      |
|                                        |                       | N/A  |                        |                             | N/A  |
|                                        |                       |      | Yes                    | Surface Condition? (G/P)    | Good |
| 14 (00)                                |                       |      |                        |                             |      |