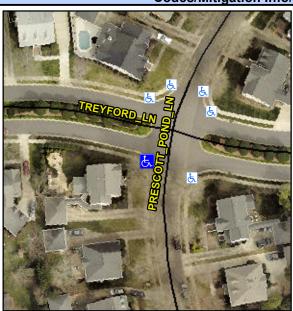

## **Access Compliance Report Public Rights-of-Way** (Curb Ramps)

Intersection ID: 23987 Main Street: PRESCOTT POND LN **Cross Street: TREYFORD LN** Location: SW ADA ID: 1A998686067E Ramp Type: PerpDiag Initial Pass/Fail: Fail **Overall Compliance: No Severity Score:** 35

**Codes/Mitigation Info/Possible Solution** 

None

StopSign

Field Measurements/Component Compliance

PRESCOTT POND LN Street 1 Name Stop Condition-Street 2 Street 2 Name TREYFORD LN Stop Condition-Street 1

Possible Solutions: Remove & Replace Curb Ramp With Two New Directional Ramps or Equivalent. Surveyor Notes: N/A PROW/ADA: Not Found, R304.5.1, R304.2.2, R304.5.3