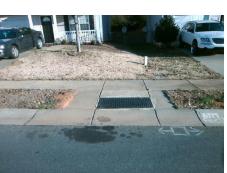

N/A

Flare Traversable LT?

SHAD CT Street 1 Name Stop Condition-Street 2 None Street 2 Name N/A Stop Condition-Street 1 N/A

| ossible Solution              |      | Field Me             |
|-------------------------------|------|----------------------|
| Possible Solutions:           | Comp | liance Description   |
| Remove & Replace Entire Ramp. | N/A  | Ramp Length (in)     |
| ·                             | No   | Ramp Width (in)      |
|                               | N/A  | Flare Type LT        |
|                               | N/A  | Flare Slope LT (%)   |
|                               | N/A  | Flare Traversable LT |
|                               | N/A  | Landing Length (in)  |
| Surveyor Notes:               | N/A  | Landing Width (in)   |
| N/A                           | N/A  | Landing Slope (%)    |
|                               | N/A  | Landing X Slope (%   |
|                               | N/A  | Landing Curb? (Y/N   |
|                               | N/A  | Shared Landing?      |
| PROW/ADA:                     | N/A  | Gutter Ponding?      |
| Not Found, R304.5.1           | N/A  | Gutter Lip Ht (in)   |
|                               | N/A  | Painted X Walk1?     |
|                               |      | X Walk 1 Direction   |
|                               | N/A  | X Walk 1 Width (in)  |
|                               |      | X Walk 1 Slope (%)   |
|                               |      | X Walk 1 X Slope (%  |
|                               | N/A  | Ramp inside XWalk    |
|                               |      | Road Slope (%)       |
|                               |      |                      |

|      | *** |
|------|-----|
|      |     |
| 9-11 |     |
|      |     |
|      |     |

Total Cost:

N/A Shared Landing? **Gutter Ponding?** N/A N/A Gutter Slope (%) N/A Gutter Lip Ht (in) N/A N/A Gutter X Slope (%) N/A Painted X Walk1? No N/A Painted X Walk2? N/A X Walk 1 Direction To SW X Walk 2 Direction N/A N/A X Walk 2 Width (in) X Walk 1 Width (in) N/A X Walk 1 Slope (%) 2.6 X Walk 2 Slope (%) N/A X Walk 1 X Slope (%) 3.8 X Walk 2 X Slope (%) N/A Ramp inside XWalk1? N/A N/A Ramp inside XWalk2? N/A Road Slope (%) N/A N/A Clear Space? N/A N/A Road X Slope (%) N/A Clear Space to XWalk (in) N/A Any Obstructions? N/A N/A N/A Storm Grate/Utility Hazard? N/A **Obstruction Type** Storm Grate/Utility Type 1850.00 N/A N/A Yes Surface Condition? (G/P) Good