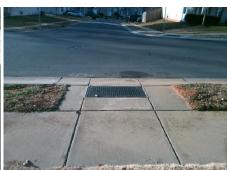

N/A

Flare Traversable LT?

SHAD CT Street 1 Name Stop Condition-Street 2 None Street 2 Name N/A Stop Condition-Street 1 N/A

| ossible Solution              |      | Field Me             |
|-------------------------------|------|----------------------|
| Possible Solutions:           | Comp | liance Description   |
| Remove & Replace Entire Ramp. | N/A  | Ramp Length (in)     |
| ·                             | No   | Ramp Width (in)      |
|                               | N/A  | Flare Type LT        |
|                               | N/A  | Flare Slope LT (%)   |
|                               | N/A  | Flare Traversable LT |
|                               | N/A  | Landing Length (in)  |
| Surveyor Notes:               | N/A  | Landing Width (in)   |
| N/A                           | N/A  | Landing Slope (%)    |
|                               | N/A  | Landing X Slope (%   |
|                               | N/A  | Landing Curb? (Y/N   |
|                               | N/A  | Shared Landing?      |
| PROW/ADA:                     | N/A  | Gutter Ponding?      |
| Not Found, R304.5.1           | N/A  | Gutter Lip Ht (in)   |
|                               | N/A  | Painted X Walk1?     |
|                               |      | X Walk 1 Direction   |
|                               | N/A  | X Walk 1 Width (in)  |
|                               |      | X Walk 1 Slope (%)   |
|                               |      | X Walk 1 X Slope (%  |
|                               | N/A  | Ramp inside XWalk    |
|                               |      | Road Slope (%)       |
|                               |      |                      |

|      | *** |
|------|-----|
|      |     |
| 9-11 |     |
|      |     |
|      |     |

Total Cost:

N/A Shared Landing? **Gutter Ponding?** N/A N/A Gutter Slope (%) N/A Gutter Lip Ht (in) N/A N/A Gutter X Slope (%) N/A Painted X Walk1? No N/A Painted X Walk2? N/A X Walk 1 Direction To SW X Walk 2 Direction N/A N/A X Walk 2 Width (in) X Walk 1 Width (in) N/A X Walk 1 Slope (%) 2.6 X Walk 2 Slope (%) N/A X Walk 1 X Slope (%) 3.8 X Walk 2 X Slope (%) N/A Ramp inside XWalk1? N/A N/A Ramp inside XWalk2? N/A Road Slope (%) N/A N/A Clear Space? N/A N/A Road X Slope (%) N/A Clear Space to XWalk (in) N/A Any Obstructions? N/A N/A N/A Storm Grate/Utility Hazard? N/A **Obstruction Type** Storm Grate/Utility Type 1850.00 N/A N/A Yes Surface Condition? (G/P) Good