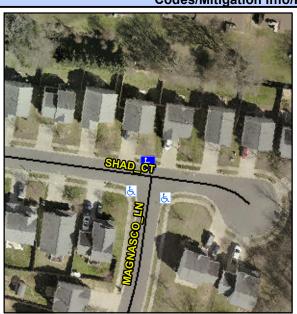

N/A

N/A

N/A

N/A

Intersection ID: 45155 Main Street: SHAD CT Cross Street: MAGNASCO LN Location: N **Overall Compliance: No** 10 ADA ID: 1AAD386F1FFC Ramp Type: Perp Initial Pass/Fail: Fail **Severity Score:** 

N/A

Flare Traversable LT?

SHAD CT Street 1 Name Stop Condition-Street 2 None Street 2 Name N/A Stop Condition-Street 1 N/A

| ossible Solution              |      | Field Me             |
|-------------------------------|------|----------------------|
| Possible Solutions:           | Comp | liance Description   |
| Remove & Replace Entire Ramp. | N/A  | Ramp Length (in)     |
| ·                             | No   | Ramp Width (in)      |
|                               | N/A  | Flare Type LT        |
|                               | N/A  | Flare Slope LT (%)   |
|                               | N/A  | Flare Traversable LT |
|                               | N/A  | Landing Length (in)  |
| Surveyor Notes:               | N/A  | Landing Width (in)   |
| N/A                           | N/A  | Landing Slope (%)    |
|                               | N/A  | Landing X Slope (%   |
|                               | N/A  | Landing Curb? (Y/N   |
|                               | N/A  | Shared Landing?      |
| PROW/ADA:                     | N/A  | Gutter Ponding?      |
| Not Found, R304.5.1           | N/A  | Gutter Lip Ht (in)   |
|                               | N/A  | Painted X Walk1?     |
|                               |      | X Walk 1 Direction   |
|                               | N/A  | X Walk 1 Width (in)  |
|                               |      | X Walk 1 Slope (%)   |
|                               |      | X Walk 1 X Slope (%  |
|                               | N/A  | Ramp inside XWalk    |
|                               |      | Road Slope (%)       |
|                               |      |                      |