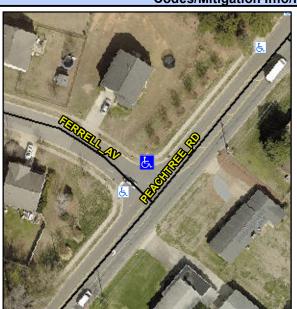

## Access Compliance Report Public Rights-of-Way (Curb Ramps)

Intersection ID: 6007 Main Street: FERRELL\_AV Cross Street: PEACHTREE\_RD Location: N

ADA ID: 1AB4CFF55A36 Ramp Type: Perp Initial Pass/Fail: Fail Overall Compliance: No Severity Score: 33.75

## Field Measurements/Component Compliance

Street 1 Name FERRELL AV
Stop Condition-Street 2 StopSign
Street 2 Name N/A
Stop Condition-Street 1 N/A

Possible Solutions:

Remove & Replace Entire Ramp.

Surveyor Notes: