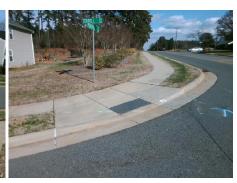

## Field Measurements/Component Compliance

Street 1 Name FERRELL AV
Stop Condition-Street 2 StopSign
Street 2 Name N/A
Stop Condition-Street 1 N/A

Possible Solutions:

Remove & Replace Entire Ramp.

Surveyor Notes:

N/A

PROW/ADA:

Not Found, R304.5.1, R304.5.3

Total Cost: \$ 1850.00

Compliance Description Data Compliance Description Data Yes Ramp Slope (%) N/A Ramp Length (in) 96.5 6.6 No Ramp XSlope (%) No Ramp Width (in) 46.0 8.9 N/A Flare Type LT N/A N/A Flare Type RT N/A N/A N/A N/A Flare Slope RT (%) N/A Flare Slope LT (%) N/A Flare Traversable LT? N/A N/A Flare Traversable RT? N/A N/A N/A N/A DWS Provided? N/A Landing Length (in) N/A Landing Width (in) N/A N/A **DWS Contrast?** N/A N/A N/A N/A Landing Slope (%) DWS Length (in) N/A N/A Landing X Slope (%) N/A N/A DWS Full Width? N/A N/A Landing Curb? (Y/N) N/A N/A DWS Offset (in) N/A N/A N/A Shared Landing? N/A **Gutter Ponding?** N/A N/A Gutter Slope (%) N/A N/A Gutter Lip Ht (in) N/A N/A Gutter X Slope (%) N/A N/A Painted X Walk1? No N/A Painted X Walk2? N/A X Walk 1 Direction To SW X Walk 2 Direction N/A N/A N/A N/A X Walk 1 Width (in) X Walk 2 Width (in) N/A X Walk 1 Slope (%) 3.7 X Walk 2 Slope (%) N/A X Walk 1 X Slope (%) 4.8 X Walk 2 X Slope (%) N/A N/A N/A N/A Ramp inside XWalk2? Ramp inside XWalk1? N/A Road Slope (%) N/A N/A Clear Space? N/A Road X Slope (%) N/A N/A Clear Space to XWalk (in) N/A N/A N/A Any Obstructions? N/A Storm Grate/Utility Hazard? N/A **Obstruction Type** Storm Grate/Utility Type N/A N/A