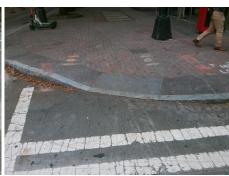

S COLLEGE ST Street 1 Name Stop Condition-Street 2 Signal N/A Street 2 Name Stop Condition-Street 1 N/A Possible Solutions: Remove & Replace Entire Ramp. Surveyor Notes: N/A PROW/ADA: R304.2.2

N/A 1850.00