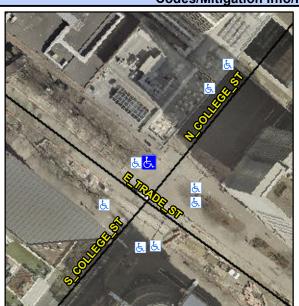

## **Access Compliance Report Public Rights-of-Way** (Curb Ramps)

Data

8.9

0.9

N/A

Good

Intersection ID: N/A Main Street: E TRADE ST Cross Street: S COLLEGE ST Location: Ν Initial Pass/Fail: Fail **Overall Compliance: No Severity Score:** 12.5 ADA ID: 1AB5F578005C Ramp Type: Perp

S COLLEGE ST Street 1 Name Stop Condition-Street 2 Signal N/A Street 2 Name Stop Condition-Street 1 N/A Possible Solutions: Remove & Replace Entire Ramp. Surveyor Notes: N/A PROW/ADA: R304.2.2

N/A 1850.00