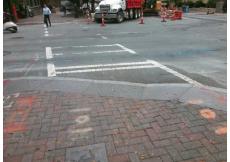

S COLLEGE ST Street 1 Name Stop Condition-Street 2 Signal N/A Street 2 Name Stop Condition-Street 1 N/A Possible Solutions: Remove & Replace Entire Ramp. Surveyor Notes: N/A PROW/ADA: R304.2.2

N/A 1850.00