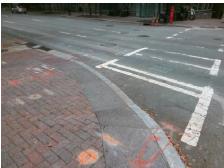

S COLLEGE ST Street 1 Name Stop Condition-Street 2 Signal N/A Street 2 Name Stop Condition-Street 1 N/A Possible Solutions: Remove & Replace Entire Ramp. Surveyor Notes: N/A PROW/ADA: R304.2.2

N/A 1850.00