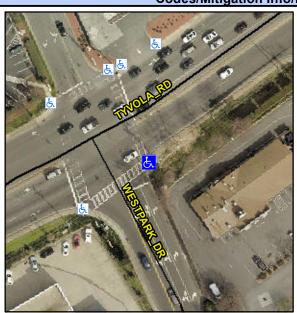

## Access Compliance Report Public Rights-of-Way (Curb Ramps)

Intersection ID: 18920 Main Street: TYVOLA\_RD Cross Street: WESTPARK\_DR Location: SE

ADA ID: 1AB8A2DFB8C8 Ramp Type: PerpDiag Initial Pass/Fail: Fail Overall Compliance: No Severity Score: 35

## Field Measurements/Component Compliance

Street 1 Name TYVOLA RD
Stop Condition-Street 2 Signal
Street 2 Name WESTPARK DR
Stop Condition-Street 1 Signal

Possible Solutions:

Remove & Replace Curb Ramp With Two New Directional Ramps or Equivalent.

Surveyor Notes:

N/A

PROW/ADA:

Not Found, R304.5.1, R304.2.2, R304.5.3

Total Cost: \$ 3200.00

| Field Measurements/Component Compliance |                        |                       |       |                        |                             |       |
|-----------------------------------------|------------------------|-----------------------|-------|------------------------|-----------------------------|-------|
|                                         | Compliance Description |                       | Data  | Compliance Description |                             | Data  |
|                                         | N/A                    | Ramp Length (in)      | 60.0  | No                     | Ramp Slope (%)              | 12.1  |
|                                         | No                     | Ramp Width (in)       | 38.5  | No                     | Ramp XSlope (%)             | 2.7   |
|                                         | N/A                    | Flare Type LT         | N/A   | N/A                    | Flare Type RT               | N/A   |
|                                         | N/A                    | Flare Slope LT (%)    | N/A   | N/A                    | Flare Slope RT (%)          | N/A   |
|                                         | N/A                    | Flare Traversable LT? | N/A   | N/A                    | Flare Traversable RT?       | N/A   |
|                                         | N/A                    | Landing Length (in)   | N/A   | N/A                    | DWS Provided?               | N/A   |
|                                         | N/A                    | Landing Width (in)    | N/A   | N/A                    | DWS Contrast?               | N/A   |
|                                         | N/A                    | Landing Slope (%)     | N/A   | N/A                    | DWS Length (in)             | N/A   |
|                                         | N/A                    | Landing X Slope (%)   | N/A   | N/A                    | DWS Full Width?             | N/A   |
|                                         | N/A                    | Landing Curb? (Y/N)   | N/A   | N/A                    | DWS Offset (in)             | N/A   |
|                                         | N/A                    | Shared Landing?       | N/A   |                        |                             |       |
|                                         | N/A                    | Gutter Ponding?       | N/A   | N/A                    | Gutter Slope (%)            | N/A   |
|                                         | N/A                    | Gutter Lip Ht (in)    | N/A   | N/A                    | Gutter X Slope (%)          | N/A   |
|                                         | N/A                    | Painted X Walk1?      | Yes   | N/A                    | Painted X Walk2?            | Yes   |
|                                         |                        | X Walk 1 Direction    | To NW |                        | X Walk 2 Direction          | To SW |
|                                         | N/A                    | X Walk 1 Width (in)   | 67.0  | N/A                    | X Walk 2 Width (in)         | 106.0 |
|                                         |                        | X Walk 1 Slope (%)    | 1.9   |                        | X Walk 2 Slope (%)          | 1.7   |
|                                         |                        | X Walk 1 X Slope (%)  | 1.9   |                        | X Walk 2 X Slope (%)        | 1.8   |
|                                         | N/A                    | Ramp inside XWalk1?   | Yes   | N/A                    | Ramp inside XWalk2?         | Yes   |
|                                         |                        | Road Slope (%)        | 2.0   | N/A                    | Clear Space?                | N/A   |
|                                         |                        | Road X Slope (%)      | 1.0   | N/A                    | Clear Space to XWalk (in)   | N/A   |
|                                         | N/A                    | Any Obstructions?     | N/A   | N/A                    | Storm Grate/Utility Hazard? | N/A   |
|                                         |                        | Obstruction Type      |       |                        | Storm Grate/Utility Type    |       |
|                                         |                        |                       | N/A   |                        |                             | N/A   |
|                                         |                        |                       |       | Yes                    | Surface Condition? (G/P)    | Good  |
|                                         | gk 111                 | LEVY /                |       |                        |                             |       |