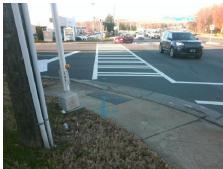

## Field Measurements/Component Compliance

Street 1 Name TYVOLA RD
Stop Condition-Street 2 Signal
Street 2 Name WESTPARK DR
Stop Condition-Street 1 Signal

Possible Solutions:

Remove & Replace Curb Ramp With Two New Directional Ramps or Equivalent.

Surveyor Notes:

N/A

PROW/ADA:

Not Found, R304.5.1, R304.2.2, R304.5.3

Total Cost: \$ 3200.00

| Field Measurements/Component Compliance |                        |                       |       |                        |                             |       |
|-----------------------------------------|------------------------|-----------------------|-------|------------------------|-----------------------------|-------|
|                                         | Compliance Description |                       | Data  | Compliance Description |                             | Data  |
|                                         | N/A                    | Ramp Length (in)      | 60.0  | No                     | Ramp Slope (%)              | 12.1  |
|                                         | No                     | Ramp Width (in)       | 38.5  | No                     | Ramp XSlope (%)             | 2.7   |
|                                         | N/A                    | Flare Type LT         | N/A   | N/A                    | Flare Type RT               | N/A   |
|                                         | N/A                    | Flare Slope LT (%)    | N/A   | N/A                    | Flare Slope RT (%)          | N/A   |
|                                         | N/A                    | Flare Traversable LT? | N/A   | N/A                    | Flare Traversable RT?       | N/A   |
|                                         | N/A                    | Landing Length (in)   | N/A   | N/A                    | DWS Provided?               | N/A   |
|                                         | N/A                    | Landing Width (in)    | N/A   | N/A                    | DWS Contrast?               | N/A   |
|                                         | N/A                    | Landing Slope (%)     | N/A   | N/A                    | DWS Length (in)             | N/A   |
|                                         | N/A                    | Landing X Slope (%)   | N/A   | N/A                    | DWS Full Width?             | N/A   |
|                                         | N/A                    | Landing Curb? (Y/N)   | N/A   | N/A                    | DWS Offset (in)             | N/A   |
|                                         | N/A                    | Shared Landing?       | N/A   |                        |                             |       |
|                                         | N/A                    | Gutter Ponding?       | N/A   | N/A                    | Gutter Slope (%)            | N/A   |
|                                         | N/A                    | Gutter Lip Ht (in)    | N/A   | N/A                    | Gutter X Slope (%)          | N/A   |
|                                         | N/A                    | Painted X Walk1?      | Yes   | N/A                    | Painted X Walk2?            | Yes   |
|                                         |                        | X Walk 1 Direction    | To NW |                        | X Walk 2 Direction          | To SW |
|                                         | N/A                    | X Walk 1 Width (in)   | 67.0  | N/A                    | X Walk 2 Width (in)         | 106.0 |
|                                         |                        | X Walk 1 Slope (%)    | 1.9   |                        | X Walk 2 Slope (%)          | 1.7   |
|                                         |                        | X Walk 1 X Slope (%)  | 1.9   |                        | X Walk 2 X Slope (%)        | 1.8   |
|                                         | N/A                    | Ramp inside XWalk1?   | Yes   | N/A                    | Ramp inside XWalk2?         | Yes   |
|                                         |                        | Road Slope (%)        | 2.0   | N/A                    | Clear Space?                | N/A   |
|                                         |                        | Road X Slope (%)      | 1.0   | N/A                    | Clear Space to XWalk (in)   | N/A   |
|                                         | N/A                    | Any Obstructions?     | N/A   | N/A                    | Storm Grate/Utility Hazard? | N/A   |
|                                         |                        | Obstruction Type      |       |                        | Storm Grate/Utility Type    |       |
|                                         |                        |                       | N/A   |                        |                             | N/A   |
|                                         |                        |                       |       | Yes                    | Surface Condition? (G/P)    | Good  |
|                                         | gk 111                 | LEVY /                |       |                        |                             |       |