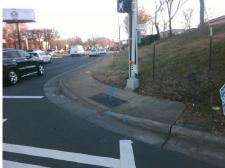

## Field Measurements/Component Compliance

Street 1 Name TYVOLA RD
Stop Condition-Street 2 Signal
Street 2 Name WESTPARK DR
Stop Condition-Street 1 Signal

Possible Solutions:

Remove & Replace Curb Ramp With Two New Directional Ramps or Equivalent.

Surveyor Notes:

N/A

PROW/ADA:

Not Found, R304.5.1, R304.2.2, R304.5.3

Total Cost: \$ 3200.00

| Field Measurements/Component Compliance |                        |                       |       |                        |                             |       |
|-----------------------------------------|------------------------|-----------------------|-------|------------------------|-----------------------------|-------|
|                                         | Compliance Description |                       | Data  | Compliance Description |                             | Data  |
|                                         | N/A                    | Ramp Length (in)      | 60.0  | No                     | Ramp Slope (%)              | 12.1  |
|                                         | No                     | Ramp Width (in)       | 38.5  | No                     | Ramp XSlope (%)             | 2.7   |
|                                         | N/A                    | Flare Type LT         | N/A   | N/A                    | Flare Type RT               | N/A   |
|                                         | N/A                    | Flare Slope LT (%)    | N/A   | N/A                    | Flare Slope RT (%)          | N/A   |
|                                         | N/A                    | Flare Traversable LT? | N/A   | N/A                    | Flare Traversable RT?       | N/A   |
|                                         | N/A                    | Landing Length (in)   | N/A   | N/A                    | DWS Provided?               | N/A   |
|                                         | N/A                    | Landing Width (in)    | N/A   | N/A                    | DWS Contrast?               | N/A   |
|                                         | N/A                    | Landing Slope (%)     | N/A   | N/A                    | DWS Length (in)             | N/A   |
|                                         | N/A                    | Landing X Slope (%)   | N/A   | N/A                    | DWS Full Width?             | N/A   |
|                                         | N/A                    | Landing Curb? (Y/N)   | N/A   | N/A                    | DWS Offset (in)             | N/A   |
|                                         | N/A                    | Shared Landing?       | N/A   |                        |                             |       |
|                                         | N/A                    | Gutter Ponding?       | N/A   | N/A                    | Gutter Slope (%)            | N/A   |
|                                         | N/A                    | Gutter Lip Ht (in)    | N/A   | N/A                    | Gutter X Slope (%)          | N/A   |
|                                         | N/A                    | Painted X Walk1?      | Yes   | N/A                    | Painted X Walk2?            | Yes   |
|                                         |                        | X Walk 1 Direction    | To NW |                        | X Walk 2 Direction          | To SW |
|                                         | N/A                    | X Walk 1 Width (in)   | 67.0  | N/A                    | X Walk 2 Width (in)         | 106.0 |
|                                         |                        | X Walk 1 Slope (%)    | 1.9   |                        | X Walk 2 Slope (%)          | 1.7   |
|                                         |                        | X Walk 1 X Slope (%)  | 1.9   |                        | X Walk 2 X Slope (%)        | 1.8   |
|                                         | N/A                    | Ramp inside XWalk1?   | Yes   | N/A                    | Ramp inside XWalk2?         | Yes   |
|                                         |                        | Road Slope (%)        | 2.0   | N/A                    | Clear Space?                | N/A   |
|                                         |                        | Road X Slope (%)      | 1.0   | N/A                    | Clear Space to XWalk (in)   | N/A   |
|                                         | N/A                    | Any Obstructions?     | N/A   | N/A                    | Storm Grate/Utility Hazard? | N/A   |
|                                         |                        | Obstruction Type      |       |                        | Storm Grate/Utility Type    |       |
|                                         |                        |                       | N/A   |                        |                             | N/A   |
|                                         |                        |                       |       | Yes                    | Surface Condition? (G/P)    | Good  |
|                                         | gk 111                 | LEVY /                |       |                        |                             |       |