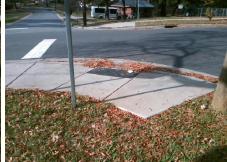

## **Access Compliance Report Public Rights-of-Way** (Curb Ramps)

Intersection ID: 43210 Main Street: ENDERLY RD **Cross Street: MATHIS\_DR** Location: S ADA ID: 1AB9FA9B7EF3 Ramp Type: PerpDiag Initial Pass/Fail: Fail **Overall Compliance: No Severity Score:** 10

**Codes/Mitigation Info/Possible Solution** 

Field Measurements/Component Compliance

**Remove & Replace Curb Ramp With Two New Directional Ramps or** Equivalent.

Surveyor Notes:

N/A

PROW/ADA:

R304.5.1, R304.5.3

Total Cost: 3200.00

| Field Measurements/Component Compliance |                       |       |      |                             |       |  |
|-----------------------------------------|-----------------------|-------|------|-----------------------------|-------|--|
| Comp                                    | liance Description    | Data  | Comp | liance Description          | Data  |  |
| N/A                                     | Ramp Length (in)      | 74.0  | Yes  | Ramp Slope (%)              | 5.5   |  |
| No                                      | Ramp Width (in)       | 43.0  | No   | Ramp XSlope (%)             | 4.2   |  |
| N/A                                     | Flare Type LT         | N/A   | N/A  | Flare Type RT               | N/A   |  |
| N/A                                     | Flare Slope LT (%)    | N/A   | N/A  | Flare Slope RT (%)          | N/A   |  |
| N/A                                     | Flare Traversable LT? | N/A   | N/A  | Flare Traversable RT?       | N/A   |  |
| N/A                                     | Landing Length (in)   | N/A   | N/A  | DWS Provided?               | N/A   |  |
| N/A                                     | Landing Width (in)    | N/A   | N/A  | DWS Contrast?               | N/A   |  |
| N/A                                     | Landing Slope (%)     | N/A   | N/A  | DWS Length (in)             | N/A   |  |
| N/A                                     | Landing X Slope (%)   | N/A   | N/A  | DWS Full Width?             | N/A   |  |
| N/A                                     | Landing Curb? (Y/N)   | N/A   | N/A  | DWS Offset (in)             | N/A   |  |
| N/A                                     | Shared Landing?       | N/A   |      |                             |       |  |
| N/A                                     | Gutter Ponding?       | N/A   | N/A  | Gutter Slope (%)            | N/A   |  |
| N/A                                     | Gutter Lip Ht (in)    | N/A   | N/A  | Gutter X Slope (%)          | N/A   |  |
| N/A                                     | Painted X Walk1?      | No    | N/A  | Painted X Walk2?            | No    |  |
|                                         | X Walk 1 Direction    | To NE |      | X Walk 2 Direction          | To NW |  |
| N/A                                     | X Walk 1 Width (in)   | N/A   | N/A  | X Walk 2 Width (in)         | N/A   |  |
|                                         | X Walk 1 Slope (%)    | 5.3   |      | X Walk 2 Slope (%)          | 0.3   |  |
|                                         | X Walk 1 X Slope (%)  | 3.2   |      | X Walk 2 X Slope (%)        | 5.6   |  |
| N/A                                     | Ramp inside XWalk1?   | N/A   | N/A  | Ramp inside XWalk2?         | N/A   |  |
|                                         | Road Slope (%)        | 2.4   | N/A  | Clear Space?                | N/A   |  |
|                                         | Road X Slope (%)      | 4.0   | N/A  | Clear Space to XWalk (in)   | N/A   |  |
| N/A                                     | Any Obstructions?     | N/A   | N/A  | Storm Grate/Utility Hazard? | N/A   |  |
|                                         | Obstruction Type      |       |      | Storm Grate/Utility Type    |       |  |
|                                         |                       | N/A   |      |                             | N/A   |  |
|                                         |                       |       | Yes  | Surface Condition? (G/P)    | Good  |  |