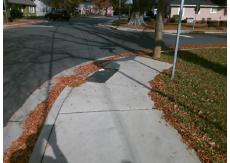

## **Access Compliance Report Public Rights-of-Way** (Curb Ramps)

Intersection ID: 43210 Main Street: ENDERLY RD **Cross Street: MATHIS\_DR** Location: S ADA ID: 1AB9FA9B7EF3 Ramp Type: PerpDiag Initial Pass/Fail: Fail **Overall Compliance: No Severity Score:** 10

**Codes/Mitigation Info/Possible Solution** 

Field Measurements/Component Compliance

**Remove & Replace Curb Ramp With Two New Directional Ramps or** Equivalent.

Surveyor Notes:

N/A

PROW/ADA:

R304.5.1, R304.5.3

Total Cost: 3200.00

| Field Measurements/Component Compliance |                       |       |      |                             |       |  |
|-----------------------------------------|-----------------------|-------|------|-----------------------------|-------|--|
| Comp                                    | liance Description    | Data  | Comp | liance Description          | Data  |  |
| N/A                                     | Ramp Length (in)      | 74.0  | Yes  | Ramp Slope (%)              | 5.5   |  |
| No                                      | Ramp Width (in)       | 43.0  | No   | Ramp XSlope (%)             | 4.2   |  |
| N/A                                     | Flare Type LT         | N/A   | N/A  | Flare Type RT               | N/A   |  |
| N/A                                     | Flare Slope LT (%)    | N/A   | N/A  | Flare Slope RT (%)          | N/A   |  |
| N/A                                     | Flare Traversable LT? | N/A   | N/A  | Flare Traversable RT?       | N/A   |  |
| N/A                                     | Landing Length (in)   | N/A   | N/A  | DWS Provided?               | N/A   |  |
| N/A                                     | Landing Width (in)    | N/A   | N/A  | DWS Contrast?               | N/A   |  |
| N/A                                     | Landing Slope (%)     | N/A   | N/A  | DWS Length (in)             | N/A   |  |
| N/A                                     | Landing X Slope (%)   | N/A   | N/A  | DWS Full Width?             | N/A   |  |
| N/A                                     | Landing Curb? (Y/N)   | N/A   | N/A  | DWS Offset (in)             | N/A   |  |
| N/A                                     | Shared Landing?       | N/A   |      |                             |       |  |
| N/A                                     | Gutter Ponding?       | N/A   | N/A  | Gutter Slope (%)            | N/A   |  |
| N/A                                     | Gutter Lip Ht (in)    | N/A   | N/A  | Gutter X Slope (%)          | N/A   |  |
| N/A                                     | Painted X Walk1?      | No    | N/A  | Painted X Walk2?            | No    |  |
|                                         | X Walk 1 Direction    | To NE |      | X Walk 2 Direction          | To NW |  |
| N/A                                     | X Walk 1 Width (in)   | N/A   | N/A  | X Walk 2 Width (in)         | N/A   |  |
|                                         | X Walk 1 Slope (%)    | 5.3   |      | X Walk 2 Slope (%)          | 0.3   |  |
|                                         | X Walk 1 X Slope (%)  | 3.2   |      | X Walk 2 X Slope (%)        | 5.6   |  |
| N/A                                     | Ramp inside XWalk1?   | N/A   | N/A  | Ramp inside XWalk2?         | N/A   |  |
|                                         | Road Slope (%)        | 2.4   | N/A  | Clear Space?                | N/A   |  |
|                                         | Road X Slope (%)      | 4.0   | N/A  | Clear Space to XWalk (in)   | N/A   |  |
| N/A                                     | Any Obstructions?     | N/A   | N/A  | Storm Grate/Utility Hazard? | N/A   |  |
|                                         | Obstruction Type      |       |      | Storm Grate/Utility Type    |       |  |
|                                         |                       | N/A   |      |                             | N/A   |  |
|                                         |                       |       | Yes  | Surface Condition? (G/P)    | Good  |  |