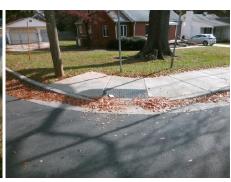

## **Access Compliance Report Public Rights-of-Way** (Curb Ramps)

Intersection ID: 43210 Main Street: ENDERLY RD **Cross Street: MATHIS\_DR** Location: S ADA ID: 1AB9FA9B7EF3 Ramp Type: PerpDiag Initial Pass/Fail: Fail **Overall Compliance: No Severity Score:** 10

**Codes/Mitigation Info/Possible Solution** 

Field Measurements/Component Compliance

**Remove & Replace Curb Ramp With Two New Directional Ramps or** Equivalent.

Surveyor Notes:

N/A

PROW/ADA:

R304.5.1, R304.5.3

Total Cost: 3200.00

| Field Measurements/Component Compliance |                       |       |      |                             |       |  |
|-----------------------------------------|-----------------------|-------|------|-----------------------------|-------|--|
| Comp                                    | liance Description    | Data  | Comp | liance Description          | Data  |  |
| N/A                                     | Ramp Length (in)      | 74.0  | Yes  | Ramp Slope (%)              | 5.5   |  |
| No                                      | Ramp Width (in)       | 43.0  | No   | Ramp XSlope (%)             | 4.2   |  |
| N/A                                     | Flare Type LT         | N/A   | N/A  | Flare Type RT               | N/A   |  |
| N/A                                     | Flare Slope LT (%)    | N/A   | N/A  | Flare Slope RT (%)          | N/A   |  |
| N/A                                     | Flare Traversable LT? | N/A   | N/A  | Flare Traversable RT?       | N/A   |  |
| N/A                                     | Landing Length (in)   | N/A   | N/A  | DWS Provided?               | N/A   |  |
| N/A                                     | Landing Width (in)    | N/A   | N/A  | DWS Contrast?               | N/A   |  |
| N/A                                     | Landing Slope (%)     | N/A   | N/A  | DWS Length (in)             | N/A   |  |
| N/A                                     | Landing X Slope (%)   | N/A   | N/A  | DWS Full Width?             | N/A   |  |
| N/A                                     | Landing Curb? (Y/N)   | N/A   | N/A  | DWS Offset (in)             | N/A   |  |
| N/A                                     | Shared Landing?       | N/A   |      |                             |       |  |
| N/A                                     | Gutter Ponding?       | N/A   | N/A  | Gutter Slope (%)            | N/A   |  |
| N/A                                     | Gutter Lip Ht (in)    | N/A   | N/A  | Gutter X Slope (%)          | N/A   |  |
| N/A                                     | Painted X Walk1?      | No    | N/A  | Painted X Walk2?            | No    |  |
|                                         | X Walk 1 Direction    | To NE |      | X Walk 2 Direction          | To NW |  |
| N/A                                     | X Walk 1 Width (in)   | N/A   | N/A  | X Walk 2 Width (in)         | N/A   |  |
|                                         | X Walk 1 Slope (%)    | 5.3   |      | X Walk 2 Slope (%)          | 0.3   |  |
|                                         | X Walk 1 X Slope (%)  | 3.2   |      | X Walk 2 X Slope (%)        | 5.6   |  |
| N/A                                     | Ramp inside XWalk1?   | N/A   | N/A  | Ramp inside XWalk2?         | N/A   |  |
|                                         | Road Slope (%)        | 2.4   | N/A  | Clear Space?                | N/A   |  |
|                                         | Road X Slope (%)      | 4.0   | N/A  | Clear Space to XWalk (in)   | N/A   |  |
| N/A                                     | Any Obstructions?     | N/A   | N/A  | Storm Grate/Utility Hazard? | N/A   |  |
|                                         | Obstruction Type      |       |      | Storm Grate/Utility Type    |       |  |
|                                         |                       | N/A   |      |                             | N/A   |  |
|                                         |                       |       | Yes  | Surface Condition? (G/P)    | Good  |  |