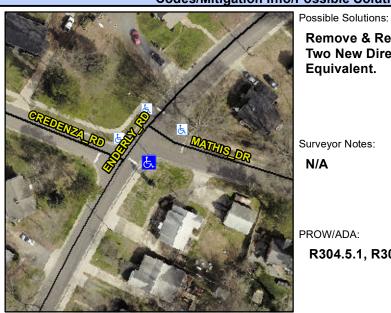

## **Access Compliance Report Public Rights-of-Way** (Curb Ramps)

Intersection ID: 43210 Main Street: ENDERLY RD **Cross Street: MATHIS\_DR** Location: S ADA ID: 1AB9FA9B7EF3 Ramp Type: PerpDiag Initial Pass/Fail: Fail **Overall Compliance: No Severity Score:** 10

**Codes/Mitigation Info/Possible Solution** 

Field Measurements/Component Compliance

**Remove & Replace Curb Ramp With Two New Directional Ramps or** Equivalent.

Surveyor Notes:

N/A

PROW/ADA:

R304.5.1, R304.5.3

| Street 1 Name           | MATHIS DR  |  |
|-------------------------|------------|--|
| Stop Condition-Street 2 | StopSign   |  |
| Street 2 Name           | ENDERLY RD |  |
| Stop Condition-Street 1 | StopSign   |  |
|                         |            |  |
|                         |            |  |