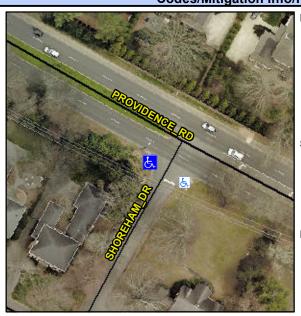

## Access Compliance Report Public Rights-of-Way (Curb Ramps)

Intersection ID: 18062 Main Street: PROVIDENCE\_RD Cross Street: SHOREHAM\_DR Location: SW

ADA ID: 1ABEC3B5244B Ramp Type: PerpDiag Initial Pass/Fail: Fail Overall Compliance: No Severity Score: 33.75

## Field Measurements/Component Compliance

Stop Condition-Street 2 Street 2 Name Stop Condition-Street 1

Street 1 Name

SHOREHAM DR StopSign PROVIDENCE RD None Possible Solutions:

Remove & Replace Curb Ramp With Two New Directional Ramps or Equivalent.