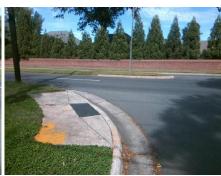

Surveyor Notes:

N/A

PROW/ADA:

Not Found, R304.5.1, R304.5.3

Total Cost: \$ 3200.00

| Field Measurements/Component Compliance |                       |       |                        |                             |       |
|-----------------------------------------|-----------------------|-------|------------------------|-----------------------------|-------|
| Compliance Description                  |                       | Data  | Compliance Description |                             | Data  |
| N/A                                     | Ramp Length (in)      | 59.0  | Yes                    | Ramp Slope (%)              | 5.2   |
| No                                      | Ramp Width (in)       | 46.0  | No                     | Ramp XSlope (%)             | 9.8   |
| N/A                                     | Flare Type LT         | N/A   | N/A                    | Flare Type RT               | N/A   |
| N/A                                     | Flare Slope LT (%)    | N/A   | N/A                    | Flare Slope RT (%)          | N/A   |
| N/A                                     | Flare Traversable LT? | N/A   | N/A                    | Flare Traversable RT?       | N/A   |
| N/A                                     | Landing Length (in)   | N/A   | N/A                    | DWS Provided?               | N/A   |
| N/A                                     | Landing Width (in)    | N/A   | N/A                    | DWS Contrast?               | N/A   |
| N/A                                     | Landing Slope (%)     | N/A   | N/A                    | DWS Length (in)             | N/A   |
| N/A                                     | Landing X Slope (%)   | N/A   | N/A                    | DWS Full Width?             | N/A   |
| N/A                                     | Landing Curb? (Y/N)   | N/A   | N/A                    | DWS Offset (in)             | N/A   |
| N/A                                     | Shared Landing?       | N/A   |                        |                             |       |
| N/A                                     | Gutter Ponding?       | N/A   | N/A                    | Gutter Slope (%)            | N/A   |
| N/A                                     | Gutter Lip Ht (in)    | N/A   | N/A                    | Gutter X Slope (%)          | N/A   |
| N/A                                     | Painted X Walk1?      | No    | N/A                    | Painted X Walk2?            | No    |
|                                         | X Walk 1 Direction    | To SE |                        | X Walk 2 Direction          | To NE |
| N/A                                     | X Walk 1 Width (in)   | N/A   | N/A                    | X Walk 2 Width (in)         | N/A   |
|                                         | X Walk 1 Slope (%)    | 4.8   |                        | X Walk 2 Slope (%)          | 14.2  |
|                                         | X Walk 1 X Slope (%)  | 11.2  |                        | X Walk 2 X Slope (%)        | 1.6   |
| N/A                                     | Ramp inside XWalk1?   | N/A   | N/A                    | Ramp inside XWalk2?         | N/A   |
|                                         | Road Slope (%)        | 7.6   | N/A                    | Clear Space?                | N/A   |
|                                         | Road X Slope (%)      | 14.6  | N/A                    | Clear Space to XWalk (in)   | N/A   |
| N/A                                     | Any Obstructions?     | N/A   | N/A                    | Storm Grate/Utility Hazard? | N/A   |
|                                         | Obstruction Type      |       |                        | Storm Grate/Utility Type    |       |
|                                         |                       | N/A   |                        |                             | N/A   |
|                                         |                       |       | Yes                    | Surface Condition? (G/P)    | Good  |