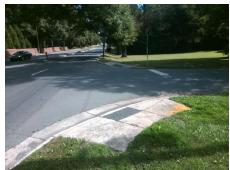

Surveyor Notes:

N/A

PROW/ADA:

Not Found, R304.5.1, R304.5.3

Total Cost: \$ 3200.00

| Field Measurements/Component Compliance |                       |       |                        |                             |       |
|-----------------------------------------|-----------------------|-------|------------------------|-----------------------------|-------|
| Compliance Description                  |                       | Data  | Compliance Description |                             | Data  |
| N/A                                     | Ramp Length (in)      | 59.0  | Yes                    | Ramp Slope (%)              | 5.2   |
| No                                      | Ramp Width (in)       | 46.0  | No                     | Ramp XSlope (%)             | 9.8   |
| N/A                                     | Flare Type LT         | N/A   | N/A                    | Flare Type RT               | N/A   |
| N/A                                     | Flare Slope LT (%)    | N/A   | N/A                    | Flare Slope RT (%)          | N/A   |
| N/A                                     | Flare Traversable LT? | N/A   | N/A                    | Flare Traversable RT?       | N/A   |
| N/A                                     | Landing Length (in)   | N/A   | N/A                    | DWS Provided?               | N/A   |
| N/A                                     | Landing Width (in)    | N/A   | N/A                    | DWS Contrast?               | N/A   |
| N/A                                     | Landing Slope (%)     | N/A   | N/A                    | DWS Length (in)             | N/A   |
| N/A                                     | Landing X Slope (%)   | N/A   | N/A                    | DWS Full Width?             | N/A   |
| N/A                                     | Landing Curb? (Y/N)   | N/A   | N/A                    | DWS Offset (in)             | N/A   |
| N/A                                     | Shared Landing?       | N/A   |                        |                             |       |
| N/A                                     | Gutter Ponding?       | N/A   | N/A                    | Gutter Slope (%)            | N/A   |
| N/A                                     | Gutter Lip Ht (in)    | N/A   | N/A                    | Gutter X Slope (%)          | N/A   |
| N/A                                     | Painted X Walk1?      | No    | N/A                    | Painted X Walk2?            | No    |
|                                         | X Walk 1 Direction    | To SE |                        | X Walk 2 Direction          | To NE |
| N/A                                     | X Walk 1 Width (in)   | N/A   | N/A                    | X Walk 2 Width (in)         | N/A   |
|                                         | X Walk 1 Slope (%)    | 4.8   |                        | X Walk 2 Slope (%)          | 14.2  |
|                                         | X Walk 1 X Slope (%)  | 11.2  |                        | X Walk 2 X Slope (%)        | 1.6   |
| N/A                                     | Ramp inside XWalk1?   | N/A   | N/A                    | Ramp inside XWalk2?         | N/A   |
|                                         | Road Slope (%)        | 7.6   | N/A                    | Clear Space?                | N/A   |
|                                         | Road X Slope (%)      | 14.6  | N/A                    | Clear Space to XWalk (in)   | N/A   |
| N/A                                     | Any Obstructions?     | N/A   | N/A                    | Storm Grate/Utility Hazard? | N/A   |
|                                         | Obstruction Type      |       |                        | Storm Grate/Utility Type    |       |
|                                         |                       | N/A   |                        |                             | N/A   |
|                                         |                       |       | Yes                    | Surface Condition? (G/P)    | Good  |