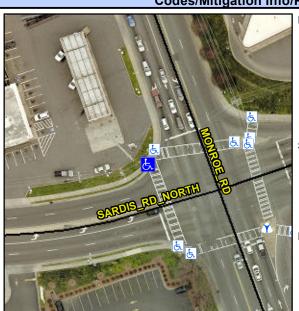

## Access Compliance Report Public Rights-of-Way (Curb Ramps)

Intersection ID: 21411Main Street:MONROE\_RDCross Street:SARDIS\_RD\_NORTHLocation:NWADA ID: 1AC346BA0BAERamp Type:ParaInitial Pass/Fail:FailOverall Compliance:NoSeverity Score:12.5

## Field Measurements/Component Compliance

Street 1 Name
SARDIS RD NORTH
Stop Condition-Street 1
Signal
Street 2 Name
N/A
Stop Condition-Street 2
N/A

Possible Solutions:

Remove & Replace Entire Ramp.

Surveyor Notes: