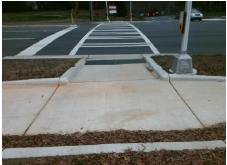

## Field Measurements/Component Compliance

Street 1 Name PROVIDENCE RD
Stop Condition-Street 2 Signal
Street 2 Name N/A
Stop Condition-Street 1 N/A

Possible Solutions:

Remove & Replace Entire Ramp.

Surveyor Notes:

N/A

PROW/ADA:

R304.2.2

Total Cost: \$ 1850.00

| Fleid Measurements/Component Comphanice |                       |       |                        |                             |      |
|-----------------------------------------|-----------------------|-------|------------------------|-----------------------------|------|
| Compliance Description                  |                       | Data  | Compliance Description |                             | Data |
| N/A                                     | Ramp Length (in)      | 83.0  | No                     | Ramp Slope (%)              | 9.1  |
| Yes                                     | Ramp Width (in)       | 71.0  | Yes                    | Ramp XSlope (%)             | 0.1  |
| N/A                                     | Flare Type LT         | N/A   | N/A                    | Flare Type RT               | N/A  |
| N/A                                     | Flare Slope LT (%)    | N/A   | N/A                    | Flare Slope RT (%)          | N/A  |
| N/A                                     | Flare Traversable LT? | N/A   | N/A                    | Flare Traversable RT?       | N/A  |
| N/A                                     | Landing Length (in)   | N/A   | N/A                    | DWS Provided?               | N/A  |
| N/A                                     | Landing Width (in)    | N/A   | N/A                    | DWS Contrast?               | N/A  |
| N/A                                     | Landing Slope (%)     | N/A   | N/A                    | DWS Length (in)             | N/A  |
| N/A                                     | Landing X Slope (%)   | N/A   | N/A                    | DWS Full Width?             | N/A  |
| N/A                                     | Landing Curb? (Y/N)   | N/A   | N/A                    | DWS Offset (in)             | N/A  |
| N/A                                     | Shared Landing?       | N/A   |                        |                             |      |
| N/A                                     | Gutter Ponding?       | N/A   | N/A                    | Gutter Slope (%)            | N/A  |
| N/A                                     | Gutter Lip Ht (in)    | N/A   | N/A                    | Gutter X Slope (%)          | N/A  |
| N/A                                     | Painted X Walk1?      | Yes   | N/A                    | Painted X Walk2?            | N/A  |
|                                         | X Walk 1 Direction    | To NE |                        | X Walk 2 Direction          | N/A  |
| N/A                                     | X Walk 1 Width (in)   | 113.0 | N/A                    | X Walk 2 Width (in)         | N/A  |
|                                         | X Walk 1 Slope (%)    | 6.9   |                        | X Walk 2 Slope (%)          | N/A  |
|                                         | X Walk 1 X Slope (%)  | 3.9   |                        | X Walk 2 X Slope (%)        | N/A  |
| N/A                                     | Ramp inside XWalk1?   | Yes   | N/A                    | Ramp inside XWalk2?         | N/A  |
|                                         | Road Slope (%)        | N/A   | N/A                    | Clear Space?                | N/A  |
|                                         | Road X Slope (%)      | N/A   | N/A                    | Clear Space to XWalk (in)   | N/A  |
| N/A                                     | Any Obstructions?     | N/A   | N/A                    | Storm Grate/Utility Hazard? | N/A  |
|                                         | Obstruction Type      |       |                        | Storm Grate/Utility Type    |      |
|                                         |                       | N/A   | l                      |                             | N/A  |