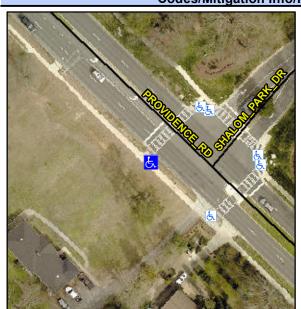

## Access Compliance Report Public Rights-of-Way (Curb Ramps)

Intersection ID: 30454 Main Street: SHALOM\_PARK\_DR Cross Street: PROVIDENCE\_RD Location: NW
ADA ID: 1AC771AF1747 Ramp Type: Perp Initial Pass/Fail: Fail Overall Compliance: No Severity Score: 12.5

## Field Measurements/Component Compliance

Street 1 Name PROVIDENCE RD
Stop Condition-Street 2 Signal
Street 2 Name N/A
Stop Condition-Street 1 N/A

Possible Solutions:

Remove & Replace Entire Ramp.

Surveyor Notes: