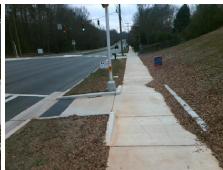

## Field Measurements/Component Compliance

Street 1 Name PROVIDENCE RD
Stop Condition-Street 2 Signal
Street 2 Name N/A
Stop Condition-Street 1 N/A

Possible Solutions:

Remove & Replace Entire Ramp.

Surveyor Notes:

N/A

PROW/ADA:

R304.2.2

Total Cost: \$ 1850.00

| Fleid Measurements/Component Comphanice |                       |       |                        |                             |      |
|-----------------------------------------|-----------------------|-------|------------------------|-----------------------------|------|
| Compliance Description                  |                       | Data  | Compliance Description |                             | Data |
| N/A                                     | Ramp Length (in)      | 83.0  | No                     | Ramp Slope (%)              | 9.1  |
| Yes                                     | Ramp Width (in)       | 71.0  | Yes                    | Ramp XSlope (%)             | 0.1  |
| N/A                                     | Flare Type LT         | N/A   | N/A                    | Flare Type RT               | N/A  |
| N/A                                     | Flare Slope LT (%)    | N/A   | N/A                    | Flare Slope RT (%)          | N/A  |
| N/A                                     | Flare Traversable LT? | N/A   | N/A                    | Flare Traversable RT?       | N/A  |
| N/A                                     | Landing Length (in)   | N/A   | N/A                    | DWS Provided?               | N/A  |
| N/A                                     | Landing Width (in)    | N/A   | N/A                    | DWS Contrast?               | N/A  |
| N/A                                     | Landing Slope (%)     | N/A   | N/A                    | DWS Length (in)             | N/A  |
| N/A                                     | Landing X Slope (%)   | N/A   | N/A                    | DWS Full Width?             | N/A  |
| N/A                                     | Landing Curb? (Y/N)   | N/A   | N/A                    | DWS Offset (in)             | N/A  |
| N/A                                     | Shared Landing?       | N/A   |                        |                             |      |
| N/A                                     | Gutter Ponding?       | N/A   | N/A                    | Gutter Slope (%)            | N/A  |
| N/A                                     | Gutter Lip Ht (in)    | N/A   | N/A                    | Gutter X Slope (%)          | N/A  |
| N/A                                     | Painted X Walk1?      | Yes   | N/A                    | Painted X Walk2?            | N/A  |
|                                         | X Walk 1 Direction    | To NE |                        | X Walk 2 Direction          | N/A  |
| N/A                                     | X Walk 1 Width (in)   | 113.0 | N/A                    | X Walk 2 Width (in)         | N/A  |
|                                         | X Walk 1 Slope (%)    | 6.9   |                        | X Walk 2 Slope (%)          | N/A  |
|                                         | X Walk 1 X Slope (%)  | 3.9   |                        | X Walk 2 X Slope (%)        | N/A  |
| N/A                                     | Ramp inside XWalk1?   | Yes   | N/A                    | Ramp inside XWalk2?         | N/A  |
|                                         | Road Slope (%)        | N/A   | N/A                    | Clear Space?                | N/A  |
|                                         | Road X Slope (%)      | N/A   | N/A                    | Clear Space to XWalk (in)   | N/A  |
| N/A                                     | Any Obstructions?     | N/A   | N/A                    | Storm Grate/Utility Hazard? | N/A  |
|                                         | Obstruction Type      |       |                        | Storm Grate/Utility Type    |      |
|                                         |                       | N/A   | l                      |                             | N/A  |