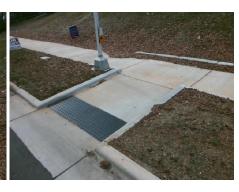

## Field Measurements/Component Compliance

Street 1 Name PROVIDENCE RD
Stop Condition-Street 2 Signal
Street 2 Name N/A
Stop Condition-Street 1 N/A

Possible Solutions:

Remove & Replace Entire Ramp.

Surveyor Notes:

N/A

PROW/ADA:

R304.2.2

Total Cost: \$ 1850.00

| Fleid Measurements/Component Comphanice |                       |       |                        |                             |      |
|-----------------------------------------|-----------------------|-------|------------------------|-----------------------------|------|
| Compliance Description                  |                       | Data  | Compliance Description |                             | Data |
| N/A                                     | Ramp Length (in)      | 83.0  | No                     | Ramp Slope (%)              | 9.1  |
| Yes                                     | Ramp Width (in)       | 71.0  | Yes                    | Ramp XSlope (%)             | 0.1  |
| N/A                                     | Flare Type LT         | N/A   | N/A                    | Flare Type RT               | N/A  |
| N/A                                     | Flare Slope LT (%)    | N/A   | N/A                    | Flare Slope RT (%)          | N/A  |
| N/A                                     | Flare Traversable LT? | N/A   | N/A                    | Flare Traversable RT?       | N/A  |
| N/A                                     | Landing Length (in)   | N/A   | N/A                    | DWS Provided?               | N/A  |
| N/A                                     | Landing Width (in)    | N/A   | N/A                    | DWS Contrast?               | N/A  |
| N/A                                     | Landing Slope (%)     | N/A   | N/A                    | DWS Length (in)             | N/A  |
| N/A                                     | Landing X Slope (%)   | N/A   | N/A                    | DWS Full Width?             | N/A  |
| N/A                                     | Landing Curb? (Y/N)   | N/A   | N/A                    | DWS Offset (in)             | N/A  |
| N/A                                     | Shared Landing?       | N/A   |                        |                             |      |
| N/A                                     | Gutter Ponding?       | N/A   | N/A                    | Gutter Slope (%)            | N/A  |
| N/A                                     | Gutter Lip Ht (in)    | N/A   | N/A                    | Gutter X Slope (%)          | N/A  |
| N/A                                     | Painted X Walk1?      | Yes   | N/A                    | Painted X Walk2?            | N/A  |
|                                         | X Walk 1 Direction    | To NE |                        | X Walk 2 Direction          | N/A  |
| N/A                                     | X Walk 1 Width (in)   | 113.0 | N/A                    | X Walk 2 Width (in)         | N/A  |
|                                         | X Walk 1 Slope (%)    | 6.9   |                        | X Walk 2 Slope (%)          | N/A  |
|                                         | X Walk 1 X Slope (%)  | 3.9   |                        | X Walk 2 X Slope (%)        | N/A  |
| N/A                                     | Ramp inside XWalk1?   | Yes   | N/A                    | Ramp inside XWalk2?         | N/A  |
|                                         | Road Slope (%)        | N/A   | N/A                    | Clear Space?                | N/A  |
|                                         | Road X Slope (%)      | N/A   | N/A                    | Clear Space to XWalk (in)   | N/A  |
| N/A                                     | Any Obstructions?     | N/A   | N/A                    | Storm Grate/Utility Hazard? | N/A  |
|                                         | Obstruction Type      |       |                        | Storm Grate/Utility Type    |      |
|                                         |                       | N/A   | l                      |                             | N/A  |