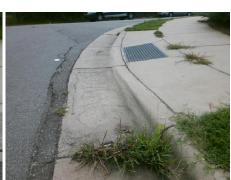

Codes/Mitigation Info/Possible Solution

FITZGERALD AV Street 1 Name Stop Condition-Street 2 StopSign Street 2 Name N/A Stop Condition-Street 1 N/A

Total Cost:

1850.00

| Initial I | Pass/Fa | ail: Fail Overa       | II Complian | ce: N | lo Severity Score:          | 46.25 |
|-----------|---------|-----------------------|-------------|-------|-----------------------------|-------|
|           |         | Field Measu           | rements/C   | ompo  | nent Compliance             |       |
|           | Comp    | liance Description    | Data        | Com   | oliance Description         | Data  |
|           | N/A     | Ramp Length (in)      | 37.5        | No    | Ramp Slope (%)              | 12.0  |
|           | No      | Ramp Width (in)       | 47.5        | No    | Ramp XSlope (%)             | 6.3   |
|           | N/A     | Flare Type LT         | N/A         | N/A   | Flare Type RT               | N/A   |
|           | N/A     | Flare Slope LT (%)    | N/A         | N/A   | Flare Slope RT (%)          | N/A   |
|           | N/A     | Flare Traversable LT? | N/A         | N/A   | Flare Traversable RT?       | N/A   |
|           | N/A     | Landing Length (in)   | N/A         | N/A   | DWS Provided?               | N/A   |
|           | N/A     | Landing Width (in)    | N/A         | N/A   | DWS Contrast?               | N/A   |
|           | N/A     | Landing Slope (%)     | N/A         | N/A   | DWS Length (in)             | N/A   |
|           | N/A     | Landing X Slope (%)   | N/A         | N/A   | DWS Full Width?             | N/A   |
|           | N/A     | Landing Curb? (Y/N)   | N/A         | N/A   | DWS Offset (in)             | N/A   |
|           | N/A     | Shared Landing?       | N/A         |       |                             |       |
|           | N/A     | Gutter Ponding?       | N/A         | N/A   | Gutter Slope (%)            | N/A   |
|           | N/A     | Gutter Lip Ht (in)    | N/A         | N/A   | Gutter X Slope (%)          | N/A   |
|           | N/A     | Painted X Walk1?      | No          | N/A   | Painted X Walk2?            | N/A   |
|           |         | X Walk 1 Direction    | To N        |       | X Walk 2 Direction          | N/A   |
|           | N/A     | X Walk 1 Width (in)   | N/A         | N/A   | X Walk 2 Width (in)         | N/A   |
|           |         | X Walk 1 Slope (%)    | 2.3         |       | X Walk 2 Slope (%)          | N/A   |
|           |         | X Walk 1 X Slope (%)  | 5.2         |       | X Walk 2 X Slope (%)        | N/A   |
|           | N/A     | Ramp inside XWalk1?   | N/A         | N/A   | Ramp inside XWalk2?         | N/A   |
|           |         | Road Slope (%)        | N/A         | N/A   | Clear Space?                | N/A   |
|           |         | Road X Slope (%)      | N/A         | N/A   | Clear Space to XWalk (in)   | N/A   |
|           | N/A     | Any Obstructions?     | N/A         | N/A   | Storm Grate/Utility Hazard? | N/A   |
| 850.00    |         | Obstruction Type      |             |       | Storm Grate/Utility Type    |       |
|           |         |                       | N/A         |       |                             | N/A   |
|           |         |                       |             | Yes   | Surface Condition? (G/P)    | Good  |
|           |         |                       |             |       |                             |       |