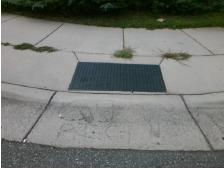

Codes/Mitigation Info/Possible Solution

FITZGERALD AV Street 1 Name Stop Condition-Street 2 StopSign Street 2 Name N/A Stop Condition-Street 1 N/A

Total Cost:

1850.00

| Initial I | Pass/Fa | ail: Fail Overa       | II Complian | ce: N | lo Severity Score:          | 46.25 |
|-----------|---------|-----------------------|-------------|-------|-----------------------------|-------|
|           |         | Field Measu           | rements/C   | ompo  | nent Compliance             |       |
|           | Comp    | liance Description    | Data        | Com   | oliance Description         | Data  |
|           | N/A     | Ramp Length (in)      | 37.5        | No    | Ramp Slope (%)              | 12.0  |
|           | No      | Ramp Width (in)       | 47.5        | No    | Ramp XSlope (%)             | 6.3   |
|           | N/A     | Flare Type LT         | N/A         | N/A   | Flare Type RT               | N/A   |
|           | N/A     | Flare Slope LT (%)    | N/A         | N/A   | Flare Slope RT (%)          | N/A   |
|           | N/A     | Flare Traversable LT? | N/A         | N/A   | Flare Traversable RT?       | N/A   |
|           | N/A     | Landing Length (in)   | N/A         | N/A   | DWS Provided?               | N/A   |
|           | N/A     | Landing Width (in)    | N/A         | N/A   | DWS Contrast?               | N/A   |
|           | N/A     | Landing Slope (%)     | N/A         | N/A   | DWS Length (in)             | N/A   |
|           | N/A     | Landing X Slope (%)   | N/A         | N/A   | DWS Full Width?             | N/A   |
|           | N/A     | Landing Curb? (Y/N)   | N/A         | N/A   | DWS Offset (in)             | N/A   |
|           | N/A     | Shared Landing?       | N/A         |       |                             |       |
|           | N/A     | Gutter Ponding?       | N/A         | N/A   | Gutter Slope (%)            | N/A   |
|           | N/A     | Gutter Lip Ht (in)    | N/A         | N/A   | Gutter X Slope (%)          | N/A   |
|           | N/A     | Painted X Walk1?      | No          | N/A   | Painted X Walk2?            | N/A   |
|           |         | X Walk 1 Direction    | To N        |       | X Walk 2 Direction          | N/A   |
|           | N/A     | X Walk 1 Width (in)   | N/A         | N/A   | X Walk 2 Width (in)         | N/A   |
|           |         | X Walk 1 Slope (%)    | 2.3         |       | X Walk 2 Slope (%)          | N/A   |
|           |         | X Walk 1 X Slope (%)  | 5.2         |       | X Walk 2 X Slope (%)        | N/A   |
|           | N/A     | Ramp inside XWalk1?   | N/A         | N/A   | Ramp inside XWalk2?         | N/A   |
|           |         | Road Slope (%)        | N/A         | N/A   | Clear Space?                | N/A   |
|           |         | Road X Slope (%)      | N/A         | N/A   | Clear Space to XWalk (in)   | N/A   |
|           | N/A     | Any Obstructions?     | N/A         | N/A   | Storm Grate/Utility Hazard? | N/A   |
| 850.00    |         | Obstruction Type      |             |       | Storm Grate/Utility Type    |       |
|           |         |                       | N/A         |       |                             | N/A   |
|           |         |                       |             | Yes   | Surface Condition? (G/P)    | Good  |
|           |         |                       |             |       |                             |       |