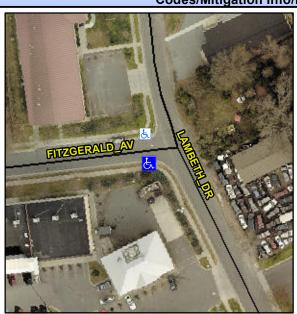

## **Access Compliance Report Public Rights-of-Way** (Curb Ramps)

Intersection ID: 8772 Main Street: FITZGERALD AV **Cross Street: LAMBETH\_DR** Location: SW **Overall Compliance: No ADA ID: 1ACABDFB13FA** Ramp Type: Perp Severity Score: 46.25