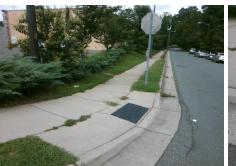

Codes/Mitigation Info/Possible Solution

FITZGERALD AV Street 1 Name Stop Condition-Street 2 StopSign Street 2 Name N/A Stop Condition-Street 1 N/A

Total Cost:

1850.00

| Initial I | Pass/Fa | ail: Fail Overa       | II Complian | ce: N | lo Severity Score:          | 46.25 |
|-----------|---------|-----------------------|-------------|-------|-----------------------------|-------|
|           |         | Field Measu           | rements/C   | ompo  | nent Compliance             |       |
|           | Comp    | liance Description    | Data        | Com   | oliance Description         | Data  |
|           | N/A     | Ramp Length (in)      | 37.5        | No    | Ramp Slope (%)              | 12.0  |
|           | No      | Ramp Width (in)       | 47.5        | No    | Ramp XSlope (%)             | 6.3   |
|           | N/A     | Flare Type LT         | N/A         | N/A   | Flare Type RT               | N/A   |
|           | N/A     | Flare Slope LT (%)    | N/A         | N/A   | Flare Slope RT (%)          | N/A   |
|           | N/A     | Flare Traversable LT? | N/A         | N/A   | Flare Traversable RT?       | N/A   |
|           | N/A     | Landing Length (in)   | N/A         | N/A   | DWS Provided?               | N/A   |
|           | N/A     | Landing Width (in)    | N/A         | N/A   | DWS Contrast?               | N/A   |
|           | N/A     | Landing Slope (%)     | N/A         | N/A   | DWS Length (in)             | N/A   |
|           | N/A     | Landing X Slope (%)   | N/A         | N/A   | DWS Full Width?             | N/A   |
|           | N/A     | Landing Curb? (Y/N)   | N/A         | N/A   | DWS Offset (in)             | N/A   |
|           | N/A     | Shared Landing?       | N/A         |       |                             |       |
|           | N/A     | Gutter Ponding?       | N/A         | N/A   | Gutter Slope (%)            | N/A   |
|           | N/A     | Gutter Lip Ht (in)    | N/A         | N/A   | Gutter X Slope (%)          | N/A   |
|           | N/A     | Painted X Walk1?      | No          | N/A   | Painted X Walk2?            | N/A   |
|           |         | X Walk 1 Direction    | To N        |       | X Walk 2 Direction          | N/A   |
|           | N/A     | X Walk 1 Width (in)   | N/A         | N/A   | X Walk 2 Width (in)         | N/A   |
|           |         | X Walk 1 Slope (%)    | 2.3         |       | X Walk 2 Slope (%)          | N/A   |
|           |         | X Walk 1 X Slope (%)  | 5.2         |       | X Walk 2 X Slope (%)        | N/A   |
|           | N/A     | Ramp inside XWalk1?   | N/A         | N/A   | Ramp inside XWalk2?         | N/A   |
|           |         | Road Slope (%)        | N/A         | N/A   | Clear Space?                | N/A   |
|           |         | Road X Slope (%)      | N/A         | N/A   | Clear Space to XWalk (in)   | N/A   |
|           | N/A     | Any Obstructions?     | N/A         | N/A   | Storm Grate/Utility Hazard? | N/A   |
| 850.00    |         | Obstruction Type      |             |       | Storm Grate/Utility Type    |       |
|           |         |                       | N/A         |       |                             | N/A   |
|           |         |                       |             | Yes   | Surface Condition? (G/P)    | Good  |
|           |         |                       |             |       |                             |       |