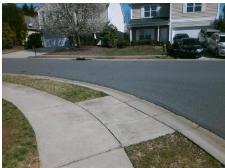

## Field Measurements/Component Compliance

Street 1 Name
Stop Condition-Street 2
Street 2 Name
Stop Condition-Street 1

SLALOM HILL RD StopSign SPRUCE PEAK RD None Possible Solutions:

Remove & Replace Curb Ramp With Two New Directional Ramps or Equivalent.

Surveyor Notes:

N/A

PROW/ADA:

R304.5.1, R304.2.2, R304.5.3

Total Cost: \$ 3200.00

| Compliance Description |                       | Data | Compliance Description |                             | Data |
|------------------------|-----------------------|------|------------------------|-----------------------------|------|
| N/A                    | Ramp Length (in)      | 47.0 | No                     | Ramp Slope (%)              | 10.3 |
| No                     | Ramp Width (in)       | 34.0 | No                     | Ramp XSlope (%)             | 3.9  |
| N/A                    | Flare Type LT         | N/A  | N/A                    | Flare Type RT               | N/A  |
| N/A                    | Flare Slope LT (%)    | N/A  | N/A                    | Flare Slope RT (%)          | N/A  |
| N/A                    | Flare Traversable LT? | N/A  | N/A                    | Flare Traversable RT?       | N/A  |
| N/A                    | Landing Length (in)   | N/A  | N/A                    | DWS Provided?               | N/A  |
| N/A                    | Landing Width (in)    | N/A  | N/A                    | DWS Contrast?               | N/A  |
| N/A                    | Landing Slope (%)     | N/A  | N/A                    | DWS Length (in)             | N/A  |
| N/A                    | Landing X Slope (%)   | N/A  | N/A                    | DWS Full Width?             | N/A  |
| N/A                    | Landing Curb? (Y/N)   | N/A  | N/A                    | DWS Offset (in)             | N/A  |
| N/A                    | Shared Landing?       | N/A  |                        |                             |      |
| N/A                    | Gutter Ponding?       | N/A  | N/A                    | Gutter Slope (%)            | N/A  |
| N/A                    | Gutter Lip Ht (in)    | N/A  | N/A                    | Gutter X Slope (%)          | N/A  |
| N/A                    | Painted X Walk1?      | No   | N/A                    | Painted X Walk2?            | No   |
|                        | X Walk 1 Direction    | To S |                        | X Walk 2 Direction          | ТоЕ  |
| N/A                    | X Walk 1 Width (in)   | N/A  | N/A                    | X Walk 2 Width (in)         | N/A  |
|                        | X Walk 1 Slope (%)    | 1.3  |                        | X Walk 2 Slope (%)          | 5.9  |
|                        | X Walk 1 X Slope (%)  | 3.8  |                        | X Walk 2 X Slope (%)        | 0.3  |
| N/A                    | Ramp inside XWalk1?   | N/A  | N/A                    | Ramp inside XWalk2?         | N/A  |
|                        | Road Slope (%)        | 4.2  | N/A                    | Clear Space?                | N/A  |
|                        | Road X Slope (%)      | 1.3  | N/A                    | Clear Space to XWalk (in)   | N/A  |
| N/A                    | Any Obstructions?     | N/A  | N/A                    | Storm Grate/Utility Hazard? | N/A  |
|                        | Obstruction Type      |      |                        | Storm Grate/Utility Type    |      |
|                        |                       | N/A  |                        |                             | N/A  |
| 2                      |                       |      | Yes                    | Surface Condition? (G/P)    | Good |