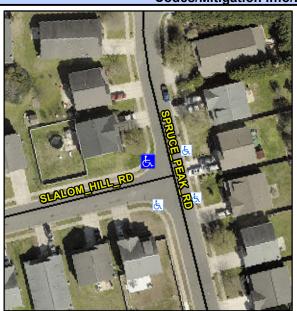

## Access Compliance Report Public Rights-of-Way (Curb Ramps)

Intersection ID: 31885 Main Street: SLALOM\_HILL\_RD Cross Street: SPRUCE\_PEAK\_RD Location: NW

ADA ID: 1ACC1A233FC1 Ramp Type: PerpDiag Initial Pass/Fail: Fail Overall Compliance: No Severity Score: 31.25