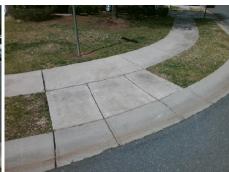

## Field Measurements/Component Compliance

Street 1 Name
Stop Condition-Street 2
Street 2 Name
Stop Condition-Street 1

SLALOM HILL RD StopSign SPRUCE PEAK RD None Possible Solutions:

Remove & Replace Curb Ramp With Two New Directional Ramps or Equivalent.

Surveyor Notes:

N/A

PROW/ADA:

R304.5.1, R304.2.2, R304.5.3

Total Cost: \$ 3200.00

| Compliance Description |                       | Data | Compliance Description |                             | Data |
|------------------------|-----------------------|------|------------------------|-----------------------------|------|
| N/A                    | Ramp Length (in)      | 47.0 | No                     | Ramp Slope (%)              | 10.3 |
| No                     | Ramp Width (in)       | 34.0 | No                     | Ramp XSlope (%)             | 3.9  |
| N/A                    | Flare Type LT         | N/A  | N/A                    | Flare Type RT               | N/A  |
| N/A                    | Flare Slope LT (%)    | N/A  | N/A                    | Flare Slope RT (%)          | N/A  |
| N/A                    | Flare Traversable LT? | N/A  | N/A                    | Flare Traversable RT?       | N/A  |
| N/A                    | Landing Length (in)   | N/A  | N/A                    | DWS Provided?               | N/A  |
| N/A                    | Landing Width (in)    | N/A  | N/A                    | DWS Contrast?               | N/A  |
| N/A                    | Landing Slope (%)     | N/A  | N/A                    | DWS Length (in)             | N/A  |
| N/A                    | Landing X Slope (%)   | N/A  | N/A                    | DWS Full Width?             | N/A  |
| N/A                    | Landing Curb? (Y/N)   | N/A  | N/A                    | DWS Offset (in)             | N/A  |
| N/A                    | Shared Landing?       | N/A  |                        |                             |      |
| N/A                    | Gutter Ponding?       | N/A  | N/A                    | Gutter Slope (%)            | N/A  |
| N/A                    | Gutter Lip Ht (in)    | N/A  | N/A                    | Gutter X Slope (%)          | N/A  |
| N/A                    | Painted X Walk1?      | No   | N/A                    | Painted X Walk2?            | No   |
|                        | X Walk 1 Direction    | To S |                        | X Walk 2 Direction          | ТоЕ  |
| N/A                    | X Walk 1 Width (in)   | N/A  | N/A                    | X Walk 2 Width (in)         | N/A  |
|                        | X Walk 1 Slope (%)    | 1.3  |                        | X Walk 2 Slope (%)          | 5.9  |
|                        | X Walk 1 X Slope (%)  | 3.8  |                        | X Walk 2 X Slope (%)        | 0.3  |
| N/A                    | Ramp inside XWalk1?   | N/A  | N/A                    | Ramp inside XWalk2?         | N/A  |
|                        | Road Slope (%)        | 4.2  | N/A                    | Clear Space?                | N/A  |
|                        | Road X Slope (%)      | 1.3  | N/A                    | Clear Space to XWalk (in)   | N/A  |
| N/A                    | Any Obstructions?     | N/A  | N/A                    | Storm Grate/Utility Hazard? | N/A  |
|                        | Obstruction Type      |      |                        | Storm Grate/Utility Type    |      |
|                        |                       | N/A  |                        |                             | N/A  |
| 2                      |                       |      | Yes                    | Surface Condition? (G/P)    | Good |