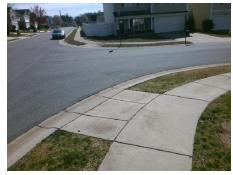

## Field Measurements/Component Compliance

Street 1 Name
Stop Condition-Street 2
Street 2 Name
Stop Condition-Street 1

SLALOM HILL RD StopSign SPRUCE PEAK RD None Possible Solutions:

Remove & Replace Curb Ramp With Two New Directional Ramps or Equivalent.

Surveyor Notes:

N/A

PROW/ADA:

R304.5.1, R304.2.2, R304.5.3

Total Cost: \$ 3200.00

| Compliance Description |                       | Data | Compliance Description |                             | Data |
|------------------------|-----------------------|------|------------------------|-----------------------------|------|
| N/A                    | Ramp Length (in)      | 47.0 | No                     | Ramp Slope (%)              | 10.3 |
| No                     | Ramp Width (in)       | 34.0 | No                     | Ramp XSlope (%)             | 3.9  |
| N/A                    | Flare Type LT         | N/A  | N/A                    | Flare Type RT               | N/A  |
| N/A                    | Flare Slope LT (%)    | N/A  | N/A                    | Flare Slope RT (%)          | N/A  |
| N/A                    | Flare Traversable LT? | N/A  | N/A                    | Flare Traversable RT?       | N/A  |
| N/A                    | Landing Length (in)   | N/A  | N/A                    | DWS Provided?               | N/A  |
| N/A                    | Landing Width (in)    | N/A  | N/A                    | DWS Contrast?               | N/A  |
| N/A                    | Landing Slope (%)     | N/A  | N/A                    | DWS Length (in)             | N/A  |
| N/A                    | Landing X Slope (%)   | N/A  | N/A                    | DWS Full Width?             | N/A  |
| N/A                    | Landing Curb? (Y/N)   | N/A  | N/A                    | DWS Offset (in)             | N/A  |
| N/A                    | Shared Landing?       | N/A  |                        |                             |      |
| N/A                    | Gutter Ponding?       | N/A  | N/A                    | Gutter Slope (%)            | N/A  |
| N/A                    | Gutter Lip Ht (in)    | N/A  | N/A                    | Gutter X Slope (%)          | N/A  |
| N/A                    | Painted X Walk1?      | No   | N/A                    | Painted X Walk2?            | No   |
|                        | X Walk 1 Direction    | To S |                        | X Walk 2 Direction          | ТоЕ  |
| N/A                    | X Walk 1 Width (in)   | N/A  | N/A                    | X Walk 2 Width (in)         | N/A  |
|                        | X Walk 1 Slope (%)    | 1.3  |                        | X Walk 2 Slope (%)          | 5.9  |
|                        | X Walk 1 X Slope (%)  | 3.8  |                        | X Walk 2 X Slope (%)        | 0.3  |
| N/A                    | Ramp inside XWalk1?   | N/A  | N/A                    | Ramp inside XWalk2?         | N/A  |
|                        | Road Slope (%)        | 4.2  | N/A                    | Clear Space?                | N/A  |
|                        | Road X Slope (%)      | 1.3  | N/A                    | Clear Space to XWalk (in)   | N/A  |
| N/A                    | Any Obstructions?     | N/A  | N/A                    | Storm Grate/Utility Hazard? | N/A  |
|                        | Obstruction Type      |      |                        | Storm Grate/Utility Type    |      |
|                        |                       | N/A  |                        |                             | N/A  |
| 2                      |                       |      | Yes                    | Surface Condition? (G/P)    | Good |