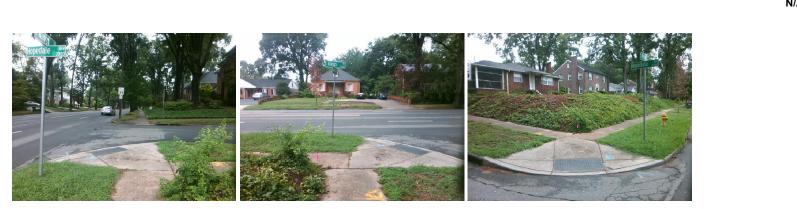

## Access Compliance Report Public Rights-of-Way (Curb Ramps)

| Intersection ID: 15566 Main Street: HOPEDALE_AV |                              | Cross St                                       | reet:                     | S_KINGS_DR            | Location: | SE                       |                             |      |
|-------------------------------------------------|------------------------------|------------------------------------------------|---------------------------|-----------------------|-----------|--------------------------|-----------------------------|------|
| ADA ID: 1ACE591AECD8 Ramp Type: PerpDiag        |                              | Initial Pass/Fail: Fail Overall Compliance: No |                           |                       |           |                          | o Severity Score:           | 12.5 |
| Codes/Mitigation Info/Possible Solution         |                              | Field Measurements/Component Compliance        |                           |                       |           |                          |                             |      |
|                                                 | Possible Solutions:          |                                                | Compliance Description Da |                       |           | a Compliance Description |                             | Data |
|                                                 | Remove & Replace Curb Ramp W | /ith                                           | N/A                       | Ramp Length (in)      | 90.0      | Yes                      | Ramp Slope (%)              | 7.2  |
|                                                 | Two New Directional Ramps or |                                                | Yes                       | Ramp Width (in)       | 48.0      | No                       | Ramp XSlope (%)             | 5.5  |
|                                                 | Equivalent.                  | 1                                              | N/A                       | Flare Type LT         | N/A       | N/A                      | Flare Type RT               | N/A  |
|                                                 |                              | 1                                              | N/A                       | Flare Slope LT (%)    | N/A       | N/A                      | Flare Slope RT (%)          | N/A  |
|                                                 |                              | 1                                              | N/A                       | Flare Traversable LT? | N/A       | N/A                      | Flare Traversable RT?       | N/A  |
|                                                 | 1                            | 1                                              | N/A                       | Landing Length (in)   | N/A       | N/A                      | DWS Provided?               | N/A  |
|                                                 | Surveyor Notes:              | 1                                              | N/A                       | Landing Width (in)    | N/A       | N/A                      | DWS Contrast?               | N/A  |
|                                                 | N/A                          | 1                                              | N/A                       | Landing Slope (%)     | N/A       | N/A                      | DWS Length (in)             | N/A  |
|                                                 |                              | 1                                              | N/A                       | Landing X Slope (%)   | N/A       | N/A                      | DWS Full Width?             | N/A  |
|                                                 |                              | 1                                              | N/A                       | Landing Curb? (Y/N)   | N/A       | N/A                      | DWS Offset (in)             | N/A  |
|                                                 |                              | 1                                              | N/A                       | Shared Landing?       | N/A       |                          |                             |      |
|                                                 | PROW/ADA:                    | 1                                              | N/A                       | Gutter Ponding?       | N/A       | N/A                      | Gutter Slope (%)            | N/A  |
|                                                 | R304.5.3                     |                                                | N/A                       | Gutter Lip Ht (in)    | N/A       | N/A                      | Gutter X Slope (%)          | N/A  |
|                                                 |                              | 1                                              | N/A                       | Painted X Walk1?      | No        | N/A                      | Painted X Walk2?            | No   |
|                                                 |                              |                                                |                           | X Walk 1 Direction    | To N      |                          | X Walk 2 Direction          | To W |
|                                                 |                              | 1                                              | N/A                       | X Walk 1 Width (in)   | N/A       | N/A                      | X Walk 2 Width (in)         | N/A  |
| Street 1 Name HOPEDALE AV                       | -                            |                                                |                           | X Walk 1 Slope (%)    | 3.0       |                          | X Walk 2 Slope (%)          | 1.9  |
| Stop Condition-Street 2 StopSign                |                              |                                                |                           | X Walk 1 X Slope (%)  | 3.3       |                          | X Walk 2 X Slope (%)        | 2.6  |
| Street 2 Name S KINGS DR                        |                              | 1                                              | N/A                       | Ramp inside XWalk1?   | N/A       | N/A                      | Ramp inside XWalk2?         | N/A  |
| Stop Condition-Street 1 None                    |                              |                                                |                           | Road Slope (%)        | 2.8       | N/A                      | Clear Space?                | N/A  |
|                                                 |                              |                                                |                           | Road X Slope (%)      | 4.5       | N/A                      | Clear Space to XWalk (in)   | N/A  |
|                                                 |                              |                                                | N/A                       | Any Obstructions?     | N/A       | N/A                      | Storm Grate/Utility Hazard? | N/A  |
|                                                 | Total Cost: \$ 32            | 200.00                                         |                           | Obstruction Type      |           |                          | Storm Grate/Utility Type    |      |
|                                                 |                              |                                                |                           |                       | N/A       |                          |                             | N/A  |