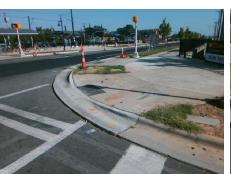

Surveyor Notes:

DAMAGED DWS

PROW/ADA:

Not Found, R304.5.1

Total Cost:

3200.00

| Field Measurements/Component Compliance |                       |       |        |                             |      |
|-----------------------------------------|-----------------------|-------|--------|-----------------------------|------|
| Compliance Description                  |                       | Data  | Compli | ance Description            | Data |
| N/A                                     | Ramp Length (in)      | 94.0  | Yes    | BlendTrans Slope (%)        | 3.6  |
| No                                      | Ramp Width (in)       | 47.0  | Yes    | BlendTrans XSlope (%)       | 2.0  |
| N/A                                     | Flare Type LT         | N/A   | N/A    | Flare Type RT               | N/A  |
| N/A                                     | Flare Slope LT (%)    | N/A   | N/A    | Flare Slope RT (%)          | N/A  |
| N/A                                     | Flare Traversable LT? | N/A   | N/A    | Flare Traversable RT?       | N/A  |
| N/A                                     | Landing Length (in)   | N/A   | N/A    | DWS Provided?               | N/A  |
| N/A                                     | Landing Width (in)    | N/A   | N/A    | DWS Contrast?               | N/A  |
| N/A                                     | Landing Slope (%)     | N/A   | N/A    | DWS Length (in)             | N/A  |
| N/A                                     | Landing X Slope (%)   | N/A   | N/A    | DWS Full Width?             | N/A  |
| N/A                                     | Landing Curb? (Y/N)   | N/A   | N/A    | DWS Offset (in)             | N/A  |
| N/A                                     | Shared Landing?       | N/A   |        |                             |      |
| N/A                                     | Gutter Ponding?       | N/A   | N/A    | Gutter Slope (%)            | N/A  |
| N/A                                     | Gutter Lip Ht (in)    | 2.0   | N/A    | Gutter X Slope (%)          | N/A  |
| N/A                                     | Painted X Walk1?      | Yes   | N/A    | Painted X Walk2?            | N/A  |
|                                         | X Walk 1 Direction    | To SW |        | X Walk 2 Direction          | N/A  |
|                                         | X Walk 1 Width (in)   | 119.0 |        | X Walk 2 Width (in)         | N/A  |
|                                         | X Walk 1 Slope (%)    | 0.9   |        | X Walk 2 Slope (%)          | N/A  |
|                                         | X Walk 1 X Slope (%)  | 3.9   |        | X Walk 2 X Slope (%)        | N/A  |
| N/A                                     | Ramp inside XWalk1?   | Yes   | N/A    | Ramp inside XWalk2?         | N/A  |
|                                         | Road Slope (%)        | 3.9   |        | Clear Space?                | N/A  |
|                                         | Road X Slope (%)      | 0.9   | N/A    | Clear Space to XWalk (in)   | N/A  |
| N/A                                     | Any Obstructions?     | N/A   | N/A    | Storm Grate/Utility Hazard? | N/A  |
|                                         | Obstruction Type      |       |        | Storm Grate/Utility Type    |      |
|                                         |                       | N/A   |        |                             | N/A  |
|                                         |                       |       | Yes    | Surface Condition? (G/P)    | Good |
|                                         |                       |       |        | Carraco Corrantion. (Cr. )  | 0004 |