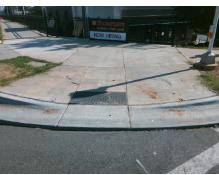

Surveyor Notes:

DAMAGED DWS

PROW/ADA:

Not Found, R304.5.1

Total Cost:

3200.00

| Field Measurements/Component Compliance |                       |       |        |                             |      |
|-----------------------------------------|-----------------------|-------|--------|-----------------------------|------|
| Compliance Description                  |                       | Data  | Compli | ance Description            | Data |
| N/A                                     | Ramp Length (in)      | 94.0  | Yes    | BlendTrans Slope (%)        | 3.6  |
| No                                      | Ramp Width (in)       | 47.0  | Yes    | BlendTrans XSlope (%)       | 2.0  |
| N/A                                     | Flare Type LT         | N/A   | N/A    | Flare Type RT               | N/A  |
| N/A                                     | Flare Slope LT (%)    | N/A   | N/A    | Flare Slope RT (%)          | N/A  |
| N/A                                     | Flare Traversable LT? | N/A   | N/A    | Flare Traversable RT?       | N/A  |
| N/A                                     | Landing Length (in)   | N/A   | N/A    | DWS Provided?               | N/A  |
| N/A                                     | Landing Width (in)    | N/A   | N/A    | DWS Contrast?               | N/A  |
| N/A                                     | Landing Slope (%)     | N/A   | N/A    | DWS Length (in)             | N/A  |
| N/A                                     | Landing X Slope (%)   | N/A   | N/A    | DWS Full Width?             | N/A  |
| N/A                                     | Landing Curb? (Y/N)   | N/A   | N/A    | DWS Offset (in)             | N/A  |
| N/A                                     | Shared Landing?       | N/A   |        |                             |      |
| N/A                                     | Gutter Ponding?       | N/A   | N/A    | Gutter Slope (%)            | N/A  |
| N/A                                     | Gutter Lip Ht (in)    | 2.0   | N/A    | Gutter X Slope (%)          | N/A  |
| N/A                                     | Painted X Walk1?      | Yes   | N/A    | Painted X Walk2?            | N/A  |
|                                         | X Walk 1 Direction    | To SW |        | X Walk 2 Direction          | N/A  |
|                                         | X Walk 1 Width (in)   | 119.0 |        | X Walk 2 Width (in)         | N/A  |
|                                         | X Walk 1 Slope (%)    | 0.9   |        | X Walk 2 Slope (%)          | N/A  |
|                                         | X Walk 1 X Slope (%)  | 3.9   |        | X Walk 2 X Slope (%)        | N/A  |
| N/A                                     | Ramp inside XWalk1?   | Yes   | N/A    | Ramp inside XWalk2?         | N/A  |
|                                         | Road Slope (%)        | 3.9   |        | Clear Space?                | N/A  |
|                                         | Road X Slope (%)      | 0.9   | N/A    | Clear Space to XWalk (in)   | N/A  |
| N/A                                     | Any Obstructions?     | N/A   | N/A    | Storm Grate/Utility Hazard? | N/A  |
|                                         | Obstruction Type      |       |        | Storm Grate/Utility Type    |      |
|                                         |                       | N/A   |        |                             | N/A  |
|                                         |                       |       | Yes    | Surface Condition? (G/P)    | Good |
|                                         |                       |       |        | Carraco Corrantion. (Cr. )  | 0004 |