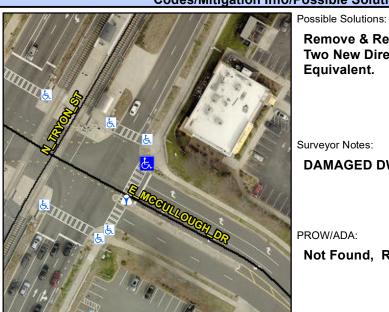

## **Access Compliance Report Public Rights-of-Way** (Curb Ramps)

Intersection ID: 5967 Main Street: N\_TRYON\_ST **Cross Street: MCCULLOUGH DR** Location: **ADA ID: 1ACF975675EE** Ramp Type: BlendTrans1 Initial Pass/Fail: Fail **Overall Compliance: No Severity Score:** 8.75

**Codes/Mitigation Info/Possible Solution** 

MCCULLOUGH DR Street 1 Name Stop Condition-Street 1 Signal Street 2 Name N/A Stop Condition-Street 2 N/A Remove & Replace Curb Ramp With **Two New Directional Ramps or** Equivalent.

Surveyor Notes:

DAMAGED DWS

PROW/ADA:

Not Found, R304.5.1

Total Cost:

3200.00

| Field Measurements/Component Compliance |                       |       |        |                             |      |
|-----------------------------------------|-----------------------|-------|--------|-----------------------------|------|
| Compliance Description                  |                       | Data  | Compli | ance Description            | Data |
| N/A                                     | Ramp Length (in)      | 94.0  | Yes    | BlendTrans Slope (%)        | 3.6  |
| No                                      | Ramp Width (in)       | 47.0  | Yes    | BlendTrans XSlope (%)       | 2.0  |
| N/A                                     | Flare Type LT         | N/A   | N/A    | Flare Type RT               | N/A  |
| N/A                                     | Flare Slope LT (%)    | N/A   | N/A    | Flare Slope RT (%)          | N/A  |
| N/A                                     | Flare Traversable LT? | N/A   | N/A    | Flare Traversable RT?       | N/A  |
| N/A                                     | Landing Length (in)   | N/A   | N/A    | DWS Provided?               | N/A  |
| N/A                                     | Landing Width (in)    | N/A   | N/A    | DWS Contrast?               | N/A  |
| N/A                                     | Landing Slope (%)     | N/A   | N/A    | DWS Length (in)             | N/A  |
| N/A                                     | Landing X Slope (%)   | N/A   | N/A    | DWS Full Width?             | N/A  |
| N/A                                     | Landing Curb? (Y/N)   | N/A   | N/A    | DWS Offset (in)             | N/A  |
| N/A                                     | Shared Landing?       | N/A   |        |                             |      |
| N/A                                     | Gutter Ponding?       | N/A   | N/A    | Gutter Slope (%)            | N/A  |
| N/A                                     | Gutter Lip Ht (in)    | 2.0   | N/A    | Gutter X Slope (%)          | N/A  |
| N/A                                     | Painted X Walk1?      | Yes   | N/A    | Painted X Walk2?            | N/A  |
|                                         | X Walk 1 Direction    | To SW |        | X Walk 2 Direction          | N/A  |
|                                         | X Walk 1 Width (in)   | 119.0 |        | X Walk 2 Width (in)         | N/A  |
|                                         | X Walk 1 Slope (%)    | 0.9   |        | X Walk 2 Slope (%)          | N/A  |
|                                         | X Walk 1 X Slope (%)  | 3.9   |        | X Walk 2 X Slope (%)        | N/A  |
| N/A                                     | Ramp inside XWalk1?   | Yes   | N/A    | Ramp inside XWalk2?         | N/A  |
|                                         | Road Slope (%)        | 3.9   |        | Clear Space?                | N/A  |
|                                         | Road X Slope (%)      | 0.9   | N/A    | Clear Space to XWalk (in)   | N/A  |
| N/A                                     | Any Obstructions?     | N/A   | N/A    | Storm Grate/Utility Hazard? | N/A  |
|                                         | Obstruction Type      |       |        | Storm Grate/Utility Type    |      |
|                                         |                       | N/A   |        |                             | N/A  |
|                                         |                       |       | Yes    | Surface Condition? (G/P)    | Good |
|                                         |                       |       |        | Carraco Corrantion. (Cr. )  | 0004 |