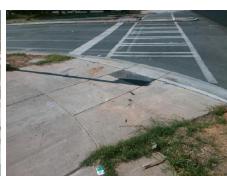

Surveyor Notes:

DAMAGED DWS

PROW/ADA:

Not Found, R304.5.1

Total Cost:

3200.00

| Field Measurements/Component Compliance |                       |       |        |                             |      |
|-----------------------------------------|-----------------------|-------|--------|-----------------------------|------|
| Compliance Description                  |                       | Data  | Compli | ance Description            | Data |
| N/A                                     | Ramp Length (in)      | 94.0  | Yes    | BlendTrans Slope (%)        | 3.6  |
| No                                      | Ramp Width (in)       | 47.0  | Yes    | BlendTrans XSlope (%)       | 2.0  |
| N/A                                     | Flare Type LT         | N/A   | N/A    | Flare Type RT               | N/A  |
| N/A                                     | Flare Slope LT (%)    | N/A   | N/A    | Flare Slope RT (%)          | N/A  |
| N/A                                     | Flare Traversable LT? | N/A   | N/A    | Flare Traversable RT?       | N/A  |
| N/A                                     | Landing Length (in)   | N/A   | N/A    | DWS Provided?               | N/A  |
| N/A                                     | Landing Width (in)    | N/A   | N/A    | DWS Contrast?               | N/A  |
| N/A                                     | Landing Slope (%)     | N/A   | N/A    | DWS Length (in)             | N/A  |
| N/A                                     | Landing X Slope (%)   | N/A   | N/A    | DWS Full Width?             | N/A  |
| N/A                                     | Landing Curb? (Y/N)   | N/A   | N/A    | DWS Offset (in)             | N/A  |
| N/A                                     | Shared Landing?       | N/A   |        |                             |      |
| N/A                                     | Gutter Ponding?       | N/A   | N/A    | Gutter Slope (%)            | N/A  |
| N/A                                     | Gutter Lip Ht (in)    | 2.0   | N/A    | Gutter X Slope (%)          | N/A  |
| N/A                                     | Painted X Walk1?      | Yes   | N/A    | Painted X Walk2?            | N/A  |
|                                         | X Walk 1 Direction    | To SW |        | X Walk 2 Direction          | N/A  |
|                                         | X Walk 1 Width (in)   | 119.0 |        | X Walk 2 Width (in)         | N/A  |
|                                         | X Walk 1 Slope (%)    | 0.9   |        | X Walk 2 Slope (%)          | N/A  |
|                                         | X Walk 1 X Slope (%)  | 3.9   |        | X Walk 2 X Slope (%)        | N/A  |
| N/A                                     | Ramp inside XWalk1?   | Yes   | N/A    | Ramp inside XWalk2?         | N/A  |
|                                         | Road Slope (%)        | 3.9   |        | Clear Space?                | N/A  |
|                                         | Road X Slope (%)      | 0.9   | N/A    | Clear Space to XWalk (in)   | N/A  |
| N/A                                     | Any Obstructions?     | N/A   | N/A    | Storm Grate/Utility Hazard? | N/A  |
|                                         | Obstruction Type      |       |        | Storm Grate/Utility Type    |      |
|                                         |                       | N/A   |        |                             | N/A  |
|                                         |                       |       | Yes    | Surface Condition? (G/P)    | Good |
|                                         |                       |       |        | Carraco Corrantion. (Cr. )  | 0004 |