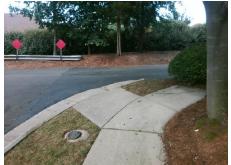

## **Access Compliance Report Public Rights-of-Way** (Curb Ramps)

Intersection ID: 10023269 Main Street: CHELTON RIDGE LN Cross Street: N/A Location: NW

**ADA ID: 1AD2E15F3DCE** Ramp Type: PerpDiag Initial Pass/Fail: Fail **Overall Compliance: No** Severity Score: 33.75

## **Codes/Mitigation Info/Possible Solution**

N/A Street 1 Name Stop Condition-Street 2 None Street 2 Name **CHELTON RIDGE LN** Stop Condition-Street 1 None

| Cooldic Colution                                                               |
|--------------------------------------------------------------------------------|
| Possible Solutions:                                                            |
| Remove & Replace Curb Ramp With<br>Two New Directional Ramps or<br>Equivalent. |
| Surveyor Notes:                                                                |
| N/A                                                                            |
| PROW/ADA:                                                                      |
| Not Found, R304.5.1, R304.5.3                                                  |
|                                                                                |
|                                                                                |

Total Cost: 3200.00

| Field Measurements/Component Compliance |                       |      |      |                             |       |  |
|-----------------------------------------|-----------------------|------|------|-----------------------------|-------|--|
| Compliance Description                  |                       | Data | Comp | liance Description          | Data  |  |
| N/A                                     | Ramp Length (in)      | 96.0 | Yes  | Ramp Slope (%)              | 5.3   |  |
| No                                      | Ramp Width (in)       | 46.0 | No   | Ramp XSlope (%)             | 10.5  |  |
| N/A                                     | Flare Type LT         | N/A  | N/A  | Flare Type RT               | N/A   |  |
| N/A                                     | Flare Slope LT (%)    | N/A  | N/A  | Flare Slope RT (%)          | N/A   |  |
| N/A                                     | Flare Traversable LT? | N/A  | N/A  | Flare Traversable RT?       | N/A   |  |
| N/A                                     | Landing Length (in)   | N/A  | N/A  | DWS Provided?               | N/A   |  |
| N/A                                     | Landing Width (in)    | N/A  | N/A  | DWS Contrast?               | N/A   |  |
| N/A                                     | Landing Slope (%)     | N/A  | N/A  | DWS Length (in)             | N/A   |  |
| N/A                                     | Landing X Slope (%)   | N/A  | N/A  | DWS Full Width?             | N/A   |  |
| N/A                                     | Landing Curb? (Y/N)   | N/A  | N/A  | DWS Offset (in)             | N/A   |  |
| N/A                                     | Shared Landing?       | N/A  |      |                             |       |  |
| N/A                                     | Gutter Ponding?       | N/A  | N/A  | Gutter Slope (%)            | N/A   |  |
| N/A                                     | Gutter Lip Ht (in)    | N/A  | N/A  | Gutter X Slope (%)          | N/A   |  |
| N/A                                     | Painted X Walk1?      | No   | N/A  | Painted X Walk2?            | No    |  |
|                                         | X Walk 1 Direction    | To S |      | X Walk 2 Direction          | To SE |  |
| N/A                                     | X Walk 1 Width (in)   | N/A  | N/A  | X Walk 2 Width (in)         | N/A   |  |
|                                         | X Walk 1 Slope (%)    | 0.4  |      | X Walk 2 Slope (%)          | 0.5   |  |
|                                         | X Walk 1 X Slope (%)  | 2.4  |      | X Walk 2 X Slope (%)        | 4.1   |  |
| N/A                                     | Ramp inside XWalk1?   | N/A  | N/A  | Ramp inside XWalk2?         | N/A   |  |
|                                         | Road Slope (%)        | 6.1  | N/A  | Clear Space?                | N/A   |  |
|                                         | Road X Slope (%)      | 0.1  | N/A  | Clear Space to XWalk (in)   | N/A   |  |
| N/A                                     | Any Obstructions?     | N/A  | N/A  | Storm Grate/Utility Hazard? | N/A   |  |
|                                         | Obstruction Type      |      |      | Storm Grate/Utility Type    |       |  |
|                                         |                       | N/A  |      |                             | N/A   |  |
|                                         |                       |      | Yes  | Surface Condition? (G/P)    | Good  |  |
|                                         |                       | ·    |      |                             |       |  |