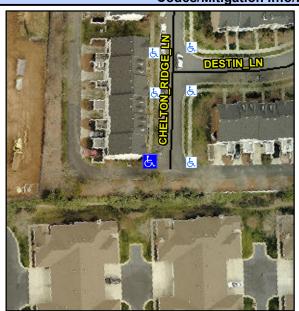

## **Access Compliance Report Public Rights-of-Way** (Curb Ramps)

Intersection ID: 10023269 Main Street: CHELTON RIDGE LN Cross Street: N/A Location: NW

**ADA ID: 1AD2E15F3DCE** Ramp Type: PerpDiag Initial Pass/Fail: Fail **Overall Compliance: No** Severity Score: 33.75

## **Codes/Mitigation Info/Possible Solution**

N/A Street 1 Name Stop Condition-Street 2 None Street 2 Name **CHELTON RIDGE LN** Stop Condition-Street 1 None

| Cooldic Colution                                                               |
|--------------------------------------------------------------------------------|
| Possible Solutions:                                                            |
| Remove & Replace Curb Ramp With<br>Two New Directional Ramps or<br>Equivalent. |
| Surveyor Notes:                                                                |
| N/A                                                                            |
| PROW/ADA:                                                                      |
| Not Found, R304.5.1, R304.5.3                                                  |
|                                                                                |
|                                                                                |