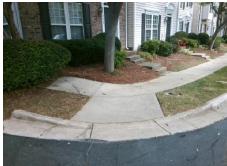

## **Access Compliance Report Public Rights-of-Way** (Curb Ramps)

Intersection ID: 10023269 Main Street: CHELTON RIDGE LN Cross Street: N/A Location: NW

**ADA ID: 1AD2E15F3DCE** Ramp Type: PerpDiag Initial Pass/Fail: Fail **Overall Compliance: No** Severity Score: 33.75

## **Codes/Mitigation Info/Possible Solution**

N/A Street 1 Name Stop Condition-Street 2 None Street 2 Name **CHELTON RIDGE LN** Stop Condition-Street 1 None

| Cooldic Colution                                                               |
|--------------------------------------------------------------------------------|
| Possible Solutions:                                                            |
| Remove & Replace Curb Ramp With<br>Two New Directional Ramps or<br>Equivalent. |
| Surveyor Notes:                                                                |
| N/A                                                                            |
| PROW/ADA:                                                                      |
| Not Found, R304.5.1, R304.5.3                                                  |
|                                                                                |
|                                                                                |

Total Cost: 3200.00

| Field Measurements/Component Compliance |                       |      |      |                             |       |  |
|-----------------------------------------|-----------------------|------|------|-----------------------------|-------|--|
| Compliance Description                  |                       | Data | Comp | liance Description          | Data  |  |
| N/A                                     | Ramp Length (in)      | 96.0 | Yes  | Ramp Slope (%)              | 5.3   |  |
| No                                      | Ramp Width (in)       | 46.0 | No   | Ramp XSlope (%)             | 10.5  |  |
| N/A                                     | Flare Type LT         | N/A  | N/A  | Flare Type RT               | N/A   |  |
| N/A                                     | Flare Slope LT (%)    | N/A  | N/A  | Flare Slope RT (%)          | N/A   |  |
| N/A                                     | Flare Traversable LT? | N/A  | N/A  | Flare Traversable RT?       | N/A   |  |
| N/A                                     | Landing Length (in)   | N/A  | N/A  | DWS Provided?               | N/A   |  |
| N/A                                     | Landing Width (in)    | N/A  | N/A  | DWS Contrast?               | N/A   |  |
| N/A                                     | Landing Slope (%)     | N/A  | N/A  | DWS Length (in)             | N/A   |  |
| N/A                                     | Landing X Slope (%)   | N/A  | N/A  | DWS Full Width?             | N/A   |  |
| N/A                                     | Landing Curb? (Y/N)   | N/A  | N/A  | DWS Offset (in)             | N/A   |  |
| N/A                                     | Shared Landing?       | N/A  |      |                             |       |  |
| N/A                                     | Gutter Ponding?       | N/A  | N/A  | Gutter Slope (%)            | N/A   |  |
| N/A                                     | Gutter Lip Ht (in)    | N/A  | N/A  | Gutter X Slope (%)          | N/A   |  |
| N/A                                     | Painted X Walk1?      | No   | N/A  | Painted X Walk2?            | No    |  |
|                                         | X Walk 1 Direction    | To S |      | X Walk 2 Direction          | To SE |  |
| N/A                                     | X Walk 1 Width (in)   | N/A  | N/A  | X Walk 2 Width (in)         | N/A   |  |
|                                         | X Walk 1 Slope (%)    | 0.4  |      | X Walk 2 Slope (%)          | 0.5   |  |
|                                         | X Walk 1 X Slope (%)  | 2.4  |      | X Walk 2 X Slope (%)        | 4.1   |  |
| N/A                                     | Ramp inside XWalk1?   | N/A  | N/A  | Ramp inside XWalk2?         | N/A   |  |
|                                         | Road Slope (%)        | 6.1  | N/A  | Clear Space?                | N/A   |  |
|                                         | Road X Slope (%)      | 0.1  | N/A  | Clear Space to XWalk (in)   | N/A   |  |
| N/A                                     | Any Obstructions?     | N/A  | N/A  | Storm Grate/Utility Hazard? | N/A   |  |
|                                         | Obstruction Type      |      |      | Storm Grate/Utility Type    |       |  |
|                                         |                       | N/A  |      |                             | N/A   |  |
|                                         |                       |      | Yes  | Surface Condition? (G/P)    | Good  |  |
|                                         |                       | ·    |      |                             |       |  |