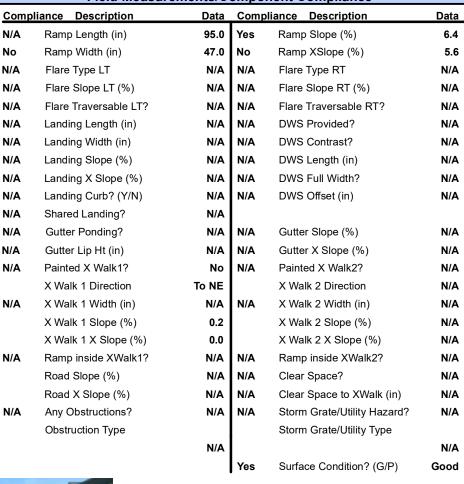

## Field Measurements/Component Compliance

Street 1 Name

NOLLEY CT
Stop Condition-Street 2
None
Street 2 Name
N/A
Stop Condition-Street 1
N/A

| Possible Solutions:           |
|-------------------------------|
| Remove & Replace Entire Ramp. |
|                               |
|                               |
|                               |
|                               |
|                               |
| Surveyor Notes:               |
| N/A                           |
|                               |
|                               |
|                               |
| PROW/ADA:                     |
| R304.5.1, R304.5.3            |
|                               |
|                               |
|                               |
|                               |
|                               |
|                               |