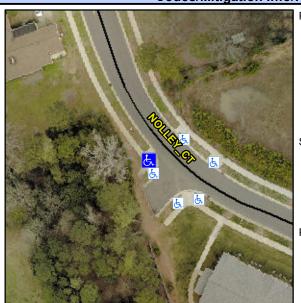

## Access Compliance Report Public Rights-of-Way (Curb Ramps)

Intersection ID: 10033044Main Street: NOLLEY\_CTCross Street: N/ALocation:NWADA ID: 1ADE35260658Ramp Type: PerpInitial Pass/Fail: FailOverall Compliance: NoSeverity Score: 21.25

## Field Measurements/Component Compliance

Street 1 Name

NOLLEY CT
Stop Condition-Street 2
None
Street 2 Name
N/A
Stop Condition-Street 1
N/A

| Possible Solutions:           |
|-------------------------------|
| Remove & Replace Entire Ramp. |
|                               |
|                               |
|                               |
|                               |
|                               |
| Surveyor Notes:               |
| N/A                           |
|                               |
|                               |
|                               |
| PROW/ADA:                     |
| R304.5.1, R304.5.3            |
|                               |
|                               |
|                               |
|                               |
|                               |
|                               |