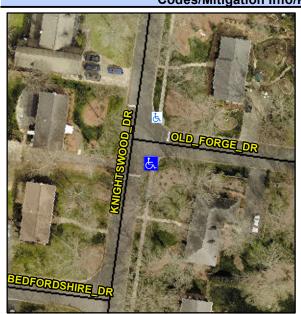

## **Access Compliance Report Public Rights-of-Way** (Curb Ramps)

Intersection ID: 23772 Main Street: KNIGHTSWOOD DR **Cross Street: OLD FORGE DR** Location: SE **ADA ID: 1ADFE588DFF6** Ramp Type: PerpDiag Initial Pass/Fail: Fail **Overall Compliance: No Severity Score:** 22.5

**Codes/Mitigation Info/Possible Solution** 

**OLD FORGE DR** Street 1 Name Stop Condition-Street 2 StopSign KNIGHTSWOOD DR Street 2 Name Stop Condition-Street 1 StopSign

Possible Solutions: Remove & Replace Curb Ramp With Two New Directional Ramps or Equivalent. Surveyor Notes: N/A PROW/ADA: Not Found, R304.5.1, R304.2.2, R304.5.3