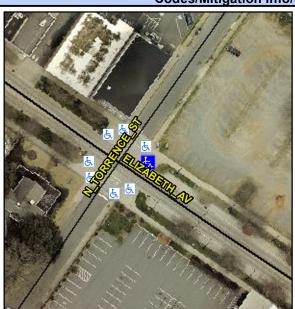

## **Access Compliance Report Public Rights-of-Way** (Curb Ramps)

Intersection ID: 13780 Main Street: ELIZABETH AV Cross Street: N\_TORRENCE\_ST Location: **ADA ID: 1AEFFDF78A12** Ramp Type: Perp Initial Pass/Fail: Fail **Overall Compliance: No Severity Score:** 12.5