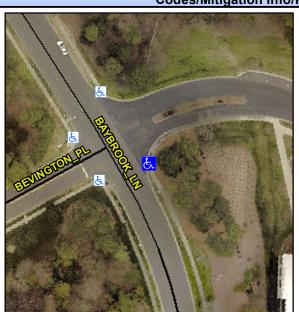

## Access Compliance Report Public Rights-of-Way (Curb Ramps)

Intersection ID: 26242 Main Street: BAYBROOK\_LN Cross Street: BEVINGTON\_PL Location: SE

ADA ID: 1AFBAF86BB87 Ramp Type: PerpDiag Initial Pass/Fail: Fail Overall Compliance: No Severity Score: 13.75

## Field Measurements/Component Compliance

Street 1 Name
Stop Condition-Street 2
Street 2 Name
Stop Condition-Street 1

BEVINGTON PL StopSign BAYBROOK LN None Possible Solutions:

Remove & Replace Curb Ramp With Two New Directional Ramps or Equivalent.