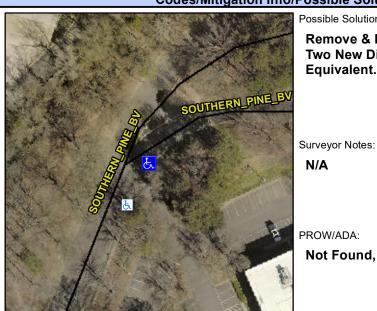

## **Access Compliance Report Public Rights-of-Way** (Curb Ramps)

Intersection ID: 10038458 Main Street: SOUTHERN PINE BV **Cross Street: N/A** Location: NE **ADA ID: 1AFBF056E9F2** Ramp Type: PerpDiag Initial Pass/Fail: Fail **Overall Compliance: No Severity Score:** 25

## Field Measurements/Component Compliance

Street 1 Name **SOUTHERN PINE BV** Stop Condition-Street 2 Street 2 Name **ENTRANCE** Stop Condition-Street 1

Possible Solutions: Remove & Replace Curb Ramp With Two New Directional Ramps or Equivalent.