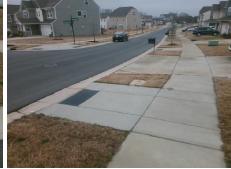

## Access Compliance Report Public Rights-of-Way (Curb Ramps)

Intersection ID: 53750 Main Street: SPRINGWOOD\_ESTATE\_DR Cross Street: SAGAMORE\_HILL\_DR Location: SE

ADA ID: 1B04C6ECCC68 Ramp Type: Perp Initial Pass/Fail: Fail Overall Compliance: No Severity Score: 33.75