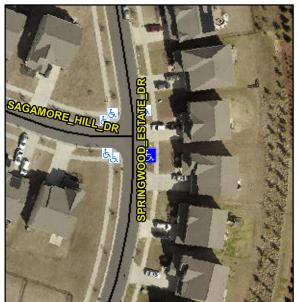

## Access Compliance Report Public Rights-of-Way (Curb Ramps)

Intersection ID: 53750 Main Street: SPRINGWOOD\_ESTATE\_DR Cross Street: SAGAMORE\_HILL\_DR Location: SE

ADA ID: 1B04C6ECCC68 Ramp Type: Perp Initial Pass/Fail: Fail Overall Compliance: No Severity Score: 33.75