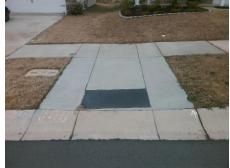

## Access Compliance Report Public Rights-of-Way (Curb Ramps)

Intersection ID: 53750 Main Street: SPRINGWOOD\_ESTATE\_DR Cross Street: SAGAMORE\_HILL\_DR Location: SE

ADA ID: 1B04C6ECCC68 Ramp Type: Perp Initial Pass/Fail: Fail Overall Compliance: No Severity Score: 33.75

| Compl | iance Description     | Data | Compl | iance Description           | Data |
|-------|-----------------------|------|-------|-----------------------------|------|
| N/A   | Ramp Length (in)      | 95.0 | Yes   | Ramp Slope (%)              | 5.8  |
| No    | Ramp Width (in)       | 47.0 | No    | Ramp XSlope (%)             | 7.1  |
| N/A   | Flare Type LT         | N/A  | N/A   | Flare Type RT               | N/A  |
| N/A   | Flare Slope LT (%)    | N/A  | N/A   | Flare Slope RT (%)          | N/A  |
| N/A   | Flare Traversable LT? | N/A  | N/A   | Flare Traversable RT?       | N/A  |
| N/A   | Landing Length (in)   | N/A  | N/A   | DWS Provided?               | N/A  |
| N/A   | Landing Width (in)    | N/A  | N/A   | DWS Contrast?               | N/A  |
| N/A   | Landing Slope (%)     | N/A  | N/A   | DWS Length (in)             | N/A  |
| N/A   | Landing X Slope (%)   | N/A  | N/A   | DWS Full Width?             | N/A  |
| N/A   | Landing Curb? (Y/N)   | N/A  | N/A   | DWS Offset (in)             | N/A  |
| N/A   | Shared Landing?       | N/A  |       |                             |      |
| N/A   | Gutter Ponding?       | N/A  | N/A   | Gutter Slope (%)            | N/A  |
| N/A   | Gutter Lip Ht (in)    | N/A  | N/A   | Gutter X Slope (%)          | N/A  |
| N/A   | Painted X Walk1?      | No   | N/A   | Painted X Walk2?            | N/A  |
|       | X Walk 1 Direction    | To W |       | X Walk 2 Direction          | N/A  |
| N/A   | X Walk 1 Width (in)   | N/A  | N/A   | X Walk 2 Width (in)         | N/A  |
|       | X Walk 1 Slope (%)    | 1.2  |       | X Walk 2 Slope (%)          | N/A  |
|       | X Walk 1 X Slope (%)  | 3.7  |       | X Walk 2 X Slope (%)        | N/A  |
| N/A   | Ramp inside XWalk1?   | N/A  | N/A   | Ramp inside XWalk2?         | N/A  |
|       | Road Slope (%)        | N/A  | N/A   | Clear Space?                | N/A  |
|       | Road X Slope (%)      | N/A  | N/A   | Clear Space to XWalk (in)   | N/A  |
| N/A   | Any Obstructions?     | N/A  | N/A   | Storm Grate/Utility Hazard? | N/A  |
|       | Obstruction Type      |      |       | Storm Grate/Utility Type    |      |
|       |                       | N/A  |       |                             | N/A  |
|       |                       |      | Yes   | Surface Condition? (G/P)    | Good |
|       | _                     |      |       |                             |      |