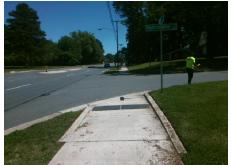

## **Access Compliance Report Public Rights-of-Way** (Curb Ramps)

Intersection ID: 18050 Main Street: S\_TRYON\_ST **Cross Street: SOUTHAMPTON\_RD** Location: SW Severity Score: **Overall Compliance: No** ADA ID: 1B05333CA4A4 Ramp Type: Directional1 Initial Pass/Fail: Fail 1.25

| Total Cost: | \$<br>1600.00 |
|-------------|---------------|
|             |               |

| Field Measurements/Component Compliance |                       |       |      |                             |      |  |  |
|-----------------------------------------|-----------------------|-------|------|-----------------------------|------|--|--|
| Comp                                    | liance Description    | Data  | Comp | liance Description          | Data |  |  |
| N/A                                     | Ramp Length (in)      | 50.0  | N/A  | Grade Break?                | N/A  |  |  |
| Yes                                     | Ramp Width (in)       | 78.0  | N/A  | Grade Break Slope (%)       | 0.0  |  |  |
| Yes                                     | Ramp Slope (%)        | 5.1   | N/A  | Grade Break XSlope (%)      | 0.0  |  |  |
| No                                      | Ramp XSlope (%)       | 3.0   |      |                             |      |  |  |
| N/A                                     | Flare Type LT         | N/A   | N/A  | Flare Type RT               | N/A  |  |  |
| N/A                                     | Flare Slope LT (%)    | N/A   | N/A  | Flare Slope RT (%)          | 0.0  |  |  |
| N/A                                     | Flare Traversable LT? | N/A   | N/A  | Flare Traversable RT?       | N/A  |  |  |
| N/A                                     | Landing Length (in)   | 0.0   | N/A  | DWS Provided?               | N/A  |  |  |
| N/A                                     | Landing Width (in)    | 0.0   | N/A  | DWS Contrast?               | N/A  |  |  |
| N/A                                     | Landing Slope (%)     | 0.0   | N/A  | DWS Length (in)             | N/A  |  |  |
| N/A                                     | Landing X Slope (%)   | 0.0   | N/A  | DWS Full Width?             | N/A  |  |  |
| N/A                                     | Landing Curb? (Y/N)   | N/A   | N/A  | DWS Offset LT (in)          | N/A  |  |  |
| N/A                                     | Shared Landing?       | N/A   | N/A  | DWS Offset RT (in)          | N/A  |  |  |
| N/A                                     | Gutter Ponding?       | 0.0   | N/A  | Gutter Slope (%)            | N/A  |  |  |
| N/A                                     | Gutter Lip Ht (in)    | 0.0   | N/A  | Gutter X Slope (%)          | N/A  |  |  |
| N/A                                     | Painted X Walk1?      | No    |      | Road Slope (%)              | 1.5  |  |  |
|                                         | X Walk 1 Direction    | To NE |      | Road X Slope (%)            | 4.8  |  |  |
|                                         | X Walk 1 Width (in)   | N/A   |      | Clear Space?                | N/A  |  |  |
|                                         | X Walk 1 Slope (%)    | 1.5   | N/A  | Clear Space to XWalk (in)   | N/A  |  |  |
|                                         | X Walk 1 X Slope (%)  | 4.8   | N/A  | Storm Grate/Utility Hazard? | N/A  |  |  |
| N/A                                     | Ramp inside XWalk1?   | N/A   |      | Storm Grate/Utility Type    |      |  |  |
| N/A                                     | Any Obstructions?     | N/A   |      |                             | N/A  |  |  |
|                                         | Obstruction Type      |       | Yes  | Surface Condition? (G/P)    | Good |  |  |
|                                         |                       | N/A   | N/A  | Curb Slope (%)              | 4.8  |  |  |
|                                         |                       |       |      |                             |      |  |  |