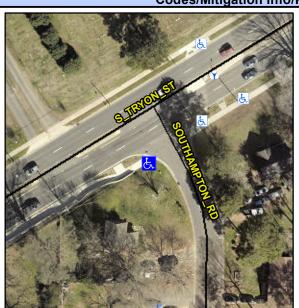

## **Access Compliance Report Public Rights-of-Way** (Curb Ramps)

Intersection ID: 18050 Main Street: S\_TRYON\_ST **Cross Street: SOUTHAMPTON\_RD** Location: SW Severity Score: **Overall Compliance: No** ADA ID: 1B05333CA4A4 Ramp Type: Directional1 Initial Pass/Fail: Fail 1.25

**Codes/Mitigation Info/Possible Solution** 

| Street 1 Name           | S TRYON ST |
|-------------------------|------------|
| Stop Condition-Street 1 | StopSign   |
| Street 2 Name           | N/A        |
| Stop Condition-Street 2 | N/A        |