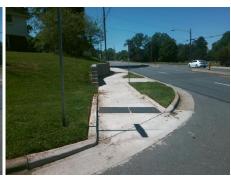

## **Access Compliance Report Public Rights-of-Way** (Curb Ramps)

Intersection ID: 18050 Main Street: S\_TRYON\_ST **Cross Street: SOUTHAMPTON\_RD** Location: SW Severity Score: **Overall Compliance: No** ADA ID: 1B05333CA4A4 Ramp Type: Directional1 Initial Pass/Fail: Fail 1.25

| Total Cost: | \$<br>1600.00 |
|-------------|---------------|
|             |               |

| Field Measurements/Component Compliance |                       |       |      |                             |      |  |  |
|-----------------------------------------|-----------------------|-------|------|-----------------------------|------|--|--|
| Comp                                    | liance Description    | Data  | Comp | liance Description          | Data |  |  |
| N/A                                     | Ramp Length (in)      | 50.0  | N/A  | Grade Break?                | N/A  |  |  |
| Yes                                     | Ramp Width (in)       | 78.0  | N/A  | Grade Break Slope (%)       | 0.0  |  |  |
| Yes                                     | Ramp Slope (%)        | 5.1   | N/A  | Grade Break XSlope (%)      | 0.0  |  |  |
| No                                      | Ramp XSlope (%)       | 3.0   |      |                             |      |  |  |
| N/A                                     | Flare Type LT         | N/A   | N/A  | Flare Type RT               | N/A  |  |  |
| N/A                                     | Flare Slope LT (%)    | N/A   | N/A  | Flare Slope RT (%)          | 0.0  |  |  |
| N/A                                     | Flare Traversable LT? | N/A   | N/A  | Flare Traversable RT?       | N/A  |  |  |
| N/A                                     | Landing Length (in)   | 0.0   | N/A  | DWS Provided?               | N/A  |  |  |
| N/A                                     | Landing Width (in)    | 0.0   | N/A  | DWS Contrast?               | N/A  |  |  |
| N/A                                     | Landing Slope (%)     | 0.0   | N/A  | DWS Length (in)             | N/A  |  |  |
| N/A                                     | Landing X Slope (%)   | 0.0   | N/A  | DWS Full Width?             | N/A  |  |  |
| N/A                                     | Landing Curb? (Y/N)   | N/A   | N/A  | DWS Offset LT (in)          | N/A  |  |  |
| N/A                                     | Shared Landing?       | N/A   | N/A  | DWS Offset RT (in)          | N/A  |  |  |
| N/A                                     | Gutter Ponding?       | 0.0   | N/A  | Gutter Slope (%)            | N/A  |  |  |
| N/A                                     | Gutter Lip Ht (in)    | 0.0   | N/A  | Gutter X Slope (%)          | N/A  |  |  |
| N/A                                     | Painted X Walk1?      | No    |      | Road Slope (%)              | 1.5  |  |  |
|                                         | X Walk 1 Direction    | To NE |      | Road X Slope (%)            | 4.8  |  |  |
|                                         | X Walk 1 Width (in)   | N/A   |      | Clear Space?                | N/A  |  |  |
|                                         | X Walk 1 Slope (%)    | 1.5   | N/A  | Clear Space to XWalk (in)   | N/A  |  |  |
|                                         | X Walk 1 X Slope (%)  | 4.8   | N/A  | Storm Grate/Utility Hazard? | N/A  |  |  |
| N/A                                     | Ramp inside XWalk1?   | N/A   |      | Storm Grate/Utility Type    |      |  |  |
| N/A                                     | Any Obstructions?     | N/A   |      |                             | N/A  |  |  |
|                                         | Obstruction Type      |       | Yes  | Surface Condition? (G/P)    | Good |  |  |
|                                         |                       | N/A   | N/A  | Curb Slope (%)              | 4.8  |  |  |
|                                         |                       |       |      |                             |      |  |  |