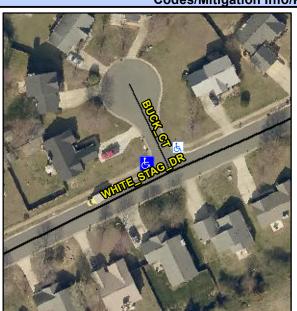

## **Access Compliance Report Public Rights-of-Way** (Curb Ramps)

Intersection ID: 3047 Main Street: BUCK\_CT Cross Street: WHITE\_STAG\_DR Location: NW **Overall Compliance: No ADA ID: 1B0A5E2936AB** Ramp Type: Perp Initial Pass/Fail: Fail **Severity Score:** 22.5

**Codes/Mitigation Info/Possible Solution** 

Street 1 Name **BUCK CT** Stop Condition-Street 2 StopSign Street 2 Name N/A Stop Condition-Street 1 N/A

| Possible Solutions:            |  |  |  |  |  |  |  |
|--------------------------------|--|--|--|--|--|--|--|
| Remove & Replace Entire Ramp.  |  |  |  |  |  |  |  |
| ·                              |  |  |  |  |  |  |  |
|                                |  |  |  |  |  |  |  |
|                                |  |  |  |  |  |  |  |
|                                |  |  |  |  |  |  |  |
|                                |  |  |  |  |  |  |  |
| Surveyor Notes:                |  |  |  |  |  |  |  |
| N/A                            |  |  |  |  |  |  |  |
|                                |  |  |  |  |  |  |  |
|                                |  |  |  |  |  |  |  |
|                                |  |  |  |  |  |  |  |
| PROW/ADA:                      |  |  |  |  |  |  |  |
| Not Found, R304.5.1, R304.2.2, |  |  |  |  |  |  |  |
| R304.5.3                       |  |  |  |  |  |  |  |
|                                |  |  |  |  |  |  |  |
|                                |  |  |  |  |  |  |  |
|                                |  |  |  |  |  |  |  |
|                                |  |  |  |  |  |  |  |
|                                |  |  |  |  |  |  |  |
|                                |  |  |  |  |  |  |  |