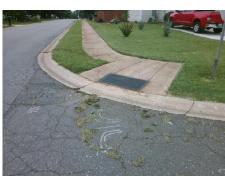

| ZA |  |
|----|--|
|    |  |
|    |  |

Total Cost:

1850.00

| Field Measurements/Component Compliance |                           |      |      |                             |      |  |  |  |
|-----------------------------------------|---------------------------|------|------|-----------------------------|------|--|--|--|
| Comp                                    | liance Description        | Data | Comp | liance Description          | Data |  |  |  |
| N/A                                     | Ramp Length (in)          | 47.0 | No   | Ramp Slope (%)              | 9.2  |  |  |  |
| No                                      | Ramp Width (in)           | 37.0 | No   | Ramp XSlope (%)             | 3.4  |  |  |  |
| N/A                                     | Flare Type LT             | N/A  | N/A  | Flare Type RT               | N/A  |  |  |  |
| N/A                                     | I/A Flare Slope LT (%)    |      | N/A  | Flare Slope RT (%)          | N/A  |  |  |  |
| N/A                                     | I/A Flare Traversable LT? |      | N/A  | Flare Traversable RT?       | N/A  |  |  |  |
| N/A                                     | N/A Landing Length (in)   |      | N/A  | DWS Provided?               | N/A  |  |  |  |
| N/A                                     | Landing Width (in)        | N/A  | N/A  | DWS Contrast?               | N/A  |  |  |  |
| N/A                                     | Landing Slope (%)         | N/A  | N/A  | DWS Length (in)             | N/A  |  |  |  |
| N/A                                     | Landing X Slope (%)       | N/A  | N/A  | DWS Full Width?             | N/A  |  |  |  |
| N/A                                     | Landing Curb? (Y/N)       | N/A  | N/A  | DWS Offset (in)             | N/A  |  |  |  |
| N/A                                     | Shared Landing?           | N/A  |      |                             |      |  |  |  |
| N/A                                     | Gutter Ponding?           | N/A  | N/A  | Gutter Slope (%)            | N/A  |  |  |  |
| N/A                                     | Gutter Lip Ht (in)        | N/A  | N/A  | Gutter X Slope (%)          | N/A  |  |  |  |
| N/A                                     | Painted X Walk1?          | No   | N/A  | Painted X Walk2?            | N/A  |  |  |  |
|                                         | X Walk 1 Direction        | То Е |      | X Walk 2 Direction          | N/A  |  |  |  |
| N/A                                     | X Walk 1 Width (in)       | N/A  | N/A  | X Walk 2 Width (in)         | N/A  |  |  |  |
|                                         | X Walk 1 Slope (%)        | 1.5  |      | X Walk 2 Slope (%)          | N/A  |  |  |  |
|                                         | X Walk 1 X Slope (%)      | 3.3  |      | X Walk 2 X Slope (%)        | N/A  |  |  |  |
| N/A                                     | Ramp inside XWalk1?       | N/A  | N/A  | Ramp inside XWalk2?         | N/A  |  |  |  |
|                                         | Road Slope (%)            | N/A  | N/A  | Clear Space?                | N/A  |  |  |  |
|                                         | Road X Slope (%)          | N/A  | N/A  | Clear Space to XWalk (in)   | N/A  |  |  |  |
| N/A                                     | Any Obstructions?         | N/A  | N/A  | Storm Grate/Utility Hazard? | N/A  |  |  |  |
|                                         | Obstruction Type          |      |      | Storm Grate/Utility Type    |      |  |  |  |
|                                         |                           | N/A  |      |                             | N/A  |  |  |  |
|                                         |                           |      | Yes  | Surface Condition? (G/P)    | Good |  |  |  |