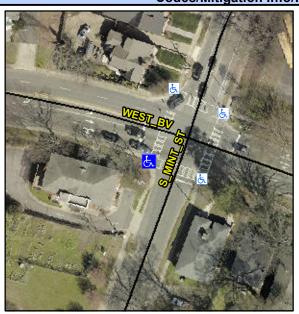

## **Access Compliance Report Public Rights-of-Way** (Curb Ramps)

Intersection ID: 13604 Main Street: S\_MINT\_ST **Cross Street: WEST BV** Location: SW ADA ID: 1B114C771C43 Ramp Type: PerpDiag Initial Pass/Fail: Fail **Overall Compliance: No Severity Score:** 22.5