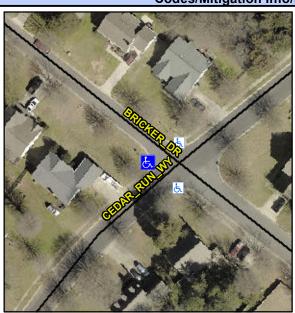

## Access Compliance Report Public Rights-of-Way (Curb Ramps)

Intersection ID: 20949 Main Street: BRICKER\_DR Cross Street: CEDAR\_RUN\_WY Location: W

ADA ID: 1B12D2235D1E Ramp Type: PerpDiag Initial Pass/Fail: Pass Overall Compliance: No Severity Score: 10.25