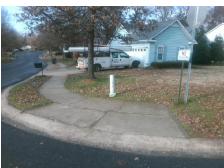

## Field Measurements/Component Compliance

Street 1 Name
Stop Condition-Street 2
Street 2 Name
Stop Condition-Street 1

BRICKER DR None CEDAR RUN WY StopSign Possible Solutions:

Remove & Replace Curb Ramp With
Two New Directional Ramps or
Equivalent. Remove & Replace
Gutter.

Surveyor Notes:
N/A

PROW/ADA:

Not Found, R304.5.3, R304.2.2-Perp, R304.3.2-Para, R305

Total Cost: \$ 3950.00

| Compliance Description |                       | Data   | Comp | liance Description          | Data  |
|------------------------|-----------------------|--------|------|-----------------------------|-------|
| N/A                    | Ramp Length (in)      | 44.0   | Yes  | Ramp Slope (%)              | 5.1   |
| Yes                    | Ramp Width (in)       | 48.0   | No   | Ramp XSlope (%)             | 3.8   |
| N/A                    | Flare Type LT         | Sloped | N/A  | Flare Type RT               | N/A   |
| N/A                    | Flare Slope LT (%)    | 0.7    | N/A  | Flare Slope RT (%)          | 2.9   |
| N/A                    | Flare Traversable LT? | No     | N/A  | Flare Traversable RT?       | No    |
| Yes                    | Landing Length (in)   | 49.0   | No   | DWS Provided?               | No    |
| Yes                    | Landing Width (in)    | 48.0   | N/A  | DWS Contrast?               | No    |
| No                     | Landing Slope (%)     | 3.2    | N/A  | DWS Length (in)             | N/A   |
| No                     | Landing X Slope (%)   | 3.5    | N/A  | DWS Full Width?             | No    |
| N/A                    | Landing Curb? (Y/N)   | No     | N/A  | DWS Offset (in)             | N/A   |
| N/A                    | Shared Landing?       | No     |      |                             |       |
| Yes                    | Gutter Ponding?       | No     | Yes  | Gutter Slope (%)            | 3.7   |
| Yes                    | Gutter Lip Ht (in)    | 0.0    | No   | Gutter X Slope (%)          | 2.3   |
| N/A                    | Painted X Walk1?      | No     | N/A  | Painted X Walk2?            | No    |
|                        | X Walk 1 Direction    | To SE  |      | X Walk 2 Direction          | To NE |
| N/A                    | X Walk 1 Width (in)   | N/A    | N/A  | X Walk 2 Width (in)         | N/A   |
|                        | X Walk 1 Slope (%)    | 1.6    |      | X Walk 2 Slope (%)          | 5.9   |
|                        | X Walk 1 X Slope (%)  | 5.8    |      | X Walk 2 X Slope (%)        | 0.6   |
| N/A                    | Ramp inside XWalk1?   | N/A    | N/A  | Ramp inside XWalk2?         | N/A   |
|                        | Road Slope (%)        | 3.5    | N/A  | Clear Space?                | Yes   |
|                        | Road X Slope (%)      | 5.5    | N/A  | Clear Space to XWalk (in)   | N/A   |
| Yes                    | Any Obstructions?     | No     | Yes  | Storm Grate/Utility Hazard? | No    |
|                        | Obstruction Type      |        |      | Storm Grate/Utility Type    |       |
|                        |                       | N/A    |      |                             | N/A   |
|                        |                       |        | Yes  | Surface Condition? (G/P)    | Good  |