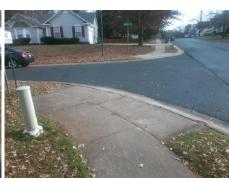

## Field Measurements/Component Compliance

Street 1 Name
Stop Condition-Street 2
Street 2 Name
Stop Condition-Street 1

BRICKER DR None CEDAR RUN WY StopSign Possible Solutions:

Remove & Replace Curb Ramp With
Two New Directional Ramps or
Equivalent. Remove & Replace
Gutter.

Surveyor Notes:
N/A

PROW/ADA:

Not Found, R304.5.3, R304.2.2-Perp, R304.3.2-Para, R305

Total Cost: \$ 3950.00

| Compliance Description |                       | Data   | Comp | liance Description          | Data  |
|------------------------|-----------------------|--------|------|-----------------------------|-------|
| N/A                    | Ramp Length (in)      | 44.0   | Yes  | Ramp Slope (%)              | 5.1   |
| Yes                    | Ramp Width (in)       | 48.0   | No   | Ramp XSlope (%)             | 3.8   |
| N/A                    | Flare Type LT         | Sloped | N/A  | Flare Type RT               | N/A   |
| N/A                    | Flare Slope LT (%)    | 0.7    | N/A  | Flare Slope RT (%)          | 2.9   |
| N/A                    | Flare Traversable LT? | No     | N/A  | Flare Traversable RT?       | No    |
| Yes                    | Landing Length (in)   | 49.0   | No   | DWS Provided?               | No    |
| Yes                    | Landing Width (in)    | 48.0   | N/A  | DWS Contrast?               | No    |
| No                     | Landing Slope (%)     | 3.2    | N/A  | DWS Length (in)             | N/A   |
| No                     | Landing X Slope (%)   | 3.5    | N/A  | DWS Full Width?             | No    |
| N/A                    | Landing Curb? (Y/N)   | No     | N/A  | DWS Offset (in)             | N/A   |
| N/A                    | Shared Landing?       | No     |      |                             |       |
| Yes                    | Gutter Ponding?       | No     | Yes  | Gutter Slope (%)            | 3.7   |
| Yes                    | Gutter Lip Ht (in)    | 0.0    | No   | Gutter X Slope (%)          | 2.3   |
| N/A                    | Painted X Walk1?      | No     | N/A  | Painted X Walk2?            | No    |
|                        | X Walk 1 Direction    | To SE  |      | X Walk 2 Direction          | To NE |
| N/A                    | X Walk 1 Width (in)   | N/A    | N/A  | X Walk 2 Width (in)         | N/A   |
|                        | X Walk 1 Slope (%)    | 1.6    |      | X Walk 2 Slope (%)          | 5.9   |
|                        | X Walk 1 X Slope (%)  | 5.8    |      | X Walk 2 X Slope (%)        | 0.6   |
| N/A                    | Ramp inside XWalk1?   | N/A    | N/A  | Ramp inside XWalk2?         | N/A   |
|                        | Road Slope (%)        | 3.5    | N/A  | Clear Space?                | Yes   |
|                        | Road X Slope (%)      | 5.5    | N/A  | Clear Space to XWalk (in)   | N/A   |
| Yes                    | Any Obstructions?     | No     | Yes  | Storm Grate/Utility Hazard? | No    |
|                        | Obstruction Type      |        |      | Storm Grate/Utility Type    |       |
|                        |                       | N/A    |      |                             | N/A   |
|                        |                       |        | Yes  | Surface Condition? (G/P)    | Good  |