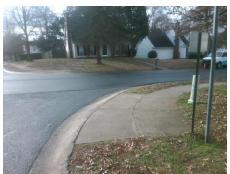

## Field Measurements/Component Compliance

Street 1 Name
Stop Condition-Street 2
Street 2 Name
Stop Condition-Street 1

BRICKER DR None CEDAR RUN WY StopSign Possible Solutions:

Remove & Replace Curb Ramp With
Two New Directional Ramps or
Equivalent. Remove & Replace
Gutter.

Surveyor Notes:
N/A

PROW/ADA:

Not Found, R304.5.3, R304.2.2-Perp, R304.3.2-Para, R305

Total Cost: \$ 3950.00

| Compliance Description |                       | Data   | Comp | liance Description          | Data  |
|------------------------|-----------------------|--------|------|-----------------------------|-------|
| N/A                    | Ramp Length (in)      | 44.0   | Yes  | Ramp Slope (%)              | 5.1   |
| Yes                    | Ramp Width (in)       | 48.0   | No   | Ramp XSlope (%)             | 3.8   |
| N/A                    | Flare Type LT         | Sloped | N/A  | Flare Type RT               | N/A   |
| N/A                    | Flare Slope LT (%)    | 0.7    | N/A  | Flare Slope RT (%)          | 2.9   |
| N/A                    | Flare Traversable LT? | No     | N/A  | Flare Traversable RT?       | No    |
| Yes                    | Landing Length (in)   | 49.0   | No   | DWS Provided?               | No    |
| Yes                    | Landing Width (in)    | 48.0   | N/A  | DWS Contrast?               | No    |
| No                     | Landing Slope (%)     | 3.2    | N/A  | DWS Length (in)             | N/A   |
| No                     | Landing X Slope (%)   | 3.5    | N/A  | DWS Full Width?             | No    |
| N/A                    | Landing Curb? (Y/N)   | No     | N/A  | DWS Offset (in)             | N/A   |
| N/A                    | Shared Landing?       | No     |      |                             |       |
| Yes                    | Gutter Ponding?       | No     | Yes  | Gutter Slope (%)            | 3.7   |
| Yes                    | Gutter Lip Ht (in)    | 0.0    | No   | Gutter X Slope (%)          | 2.3   |
| N/A                    | Painted X Walk1?      | No     | N/A  | Painted X Walk2?            | No    |
|                        | X Walk 1 Direction    | To SE  |      | X Walk 2 Direction          | To NE |
| N/A                    | X Walk 1 Width (in)   | N/A    | N/A  | X Walk 2 Width (in)         | N/A   |
|                        | X Walk 1 Slope (%)    | 1.6    |      | X Walk 2 Slope (%)          | 5.9   |
|                        | X Walk 1 X Slope (%)  | 5.8    |      | X Walk 2 X Slope (%)        | 0.6   |
| N/A                    | Ramp inside XWalk1?   | N/A    | N/A  | Ramp inside XWalk2?         | N/A   |
|                        | Road Slope (%)        | 3.5    | N/A  | Clear Space?                | Yes   |
|                        | Road X Slope (%)      | 5.5    | N/A  | Clear Space to XWalk (in)   | N/A   |
| Yes                    | Any Obstructions?     | No     | Yes  | Storm Grate/Utility Hazard? | No    |
|                        | Obstruction Type      |        |      | Storm Grate/Utility Type    |       |
|                        |                       | N/A    |      |                             | N/A   |
|                        |                       |        | Yes  | Surface Condition? (G/P)    | Good  |