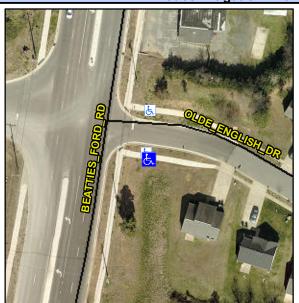

Intersection ID: 6243 Main Street: BEATTIES\_FORD\_RD Cross Street: OLDE\_ENGLISH\_DR Location: SE

ADA ID: 1B147D9DDBC2 Ramp Type: Combination1 Initial Pass/Fail: Fail Overall Compliance: No Severity Score: 22.5

Data

53.0

54.0

6.5

Street 1 Name
StopSign
Stop Condition-Street 1
OLDE ENGLISH DR
Street 2 Name
N/A
Stop Condition-Street 2
N/A

Possible Solutions:

Remove & Replace Entire Ramp.

Surveyor Notes: