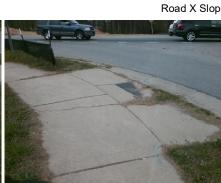

Data

53.0

54.0

6.5

Street 1 Name
StopSign
Stop Condition-Street 1
OLDE ENGLISH DR
Street 2 Name
N/A
Stop Condition-Street 2
N/A

Possible Solutions:

Remove & Replace Entire Ramp.

Surveyor Notes:

RT RP < 5%

PROW/ADA:

Not Found, R304.5.1, R304.2.2, R304.5.3

Total Cost:

1800.00

Ramp XSlope LT (%) 4.4 No Ramp XSlope RT (%) No 3.1 N/A Ramp Length (in) 49.0 Nο Ramp Slope (%) 10.6 42.5 No Ramp XSlope (%) No Ramp Width (in) 4.7 N/A Flare Type LT N/A N/A Flare Type RT N/A N/A N/A Flare Slope LT (%) N/A Flare Slope RT (%) N/A N/A Flare Traversable LT? N/A N/A Flare Traversable RT? N/A N/A Landing Length (in) N/A N/A DWS Provided? N/A N/A N/A **DWS Contrast?** N/A Landing Width (in) N/A N/A Landing Slope (%) N/A N/A DWS Length (in) N/A N/A Landing X Slope (%) N/A N/A DWS Full Width? N/A N/A Landing Curb? (Y/N) N/A N/A DWS Offset (in) N/A N/A Shared Landing? N/A N/A Gutter Ponding? N/A N/A Gutter Slope (%) N/A N/A N/A Gutter Lip Ht (in) N/A Gutter X Slope (%) N/A N/A N/A Painted X Walk1? No Painted X Walk2? N/A To N X Walk 1 Direction X Walk 2 Direction N/A X Walk 1 Width (in) N/A X Walk 2 Width (in) N/A 2.9 X Walk 2 Slope (%) N/A X Walk 1 Slope (%) X Walk 1 X Slope (%) 2.1 X Walk 2 X Slope (%) N/A N/A Ramp inside XWalk1? N/A N/A Ramp inside XWalk2? N/A Road Slope (%) N/A Clear Space? N/A Road X Slope (%) N/A N/A Clear Space to XWalk (in) N/A N/A Any Obstruction? N/A **Obstruction Type** N/A N/A Storm Grate/Utility Hazard? N/A Storm Grate/Utility Type