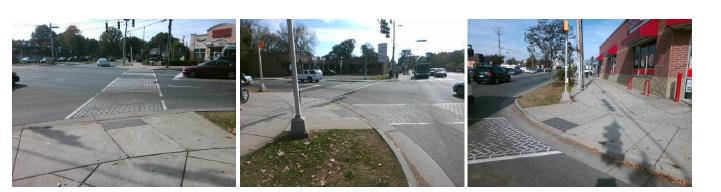

## Access Compliance Report Public Rights-of-Way (Curb Ramps)

| Intersection ID: 8329 Main S             | treet: BEATTIES_FORD_RD       | Cross Street: LASALLE_ST                       |                       |       |                           | Location:                   | NE    |
|------------------------------------------|-------------------------------|------------------------------------------------|-----------------------|-------|---------------------------|-----------------------------|-------|
|                                          | Гуре: Perp                    | Initial Pass/Fail: Fail Overall Compliance: No |                       |       |                           |                             |       |
| · · · ·                                  |                               |                                                |                       |       |                           |                             | 21.20 |
| Codes/Mitigation Info/Possible Solution  |                               | Field Measurements/Component Compliance        |                       |       |                           |                             |       |
|                                          | Possible Solutions:           |                                                |                       |       | ta Compliance Description |                             | Data  |
| ALL ALL ALL                              | Remove & Replace Entire Ramp. |                                                | Ramp Length (in)      | 85.0  | No                        | Ramp Slope (%)              | 9.0   |
| - day is the second of the second of the |                               | No                                             | Ramp Width (in)       | 42.0  | Yes                       | Ramp XSlope (%)             | 0.5   |
|                                          |                               | N/A                                            | Flare Type LT         | N/A   | N/A                       | Flare Type RT               | N/A   |
|                                          |                               | N/A                                            | Flare Slope LT (%)    | N/A   | N/A                       | Flare Slope RT (%)          | N/A   |
|                                          |                               | N/A                                            | Flare Traversable LT? | N/A   | N/A                       | Flare Traversable RT?       | N/A   |
|                                          |                               | N/A                                            | Landing Length (in)   | N/A   | N/A                       | DWS Provided?               | N/A   |
|                                          | Surveyor Notes:               | N/A                                            | Landing Width (in)    | N/A   | N/A                       | DWS Contrast?               | N/A   |
|                                          | N/A                           | N/A                                            | Landing Slope (%)     | N/A   | N/A                       | DWS Length (in)             | N/A   |
|                                          | -                             | N/A                                            | Landing X Slope (%)   | N/A   | N/A                       | DWS Full Width?             | N/A   |
| LASALLE ST                               |                               | N/A                                            | Landing Curb? (Y/N)   | N/A   | N/A                       | DWS Offset (in)             | N/A   |
|                                          |                               | N/A                                            | Shared Landing?       | N/A   |                           |                             |       |
|                                          | PROW/ADA:                     | N/A                                            | Gutter Ponding?       | N/A   | N/A                       | Gutter Slope (%)            | N/A   |
|                                          | Not Found, R304.5.1, R304.2.2 | N/A                                            | Gutter Lip Ht (in)    | N/A   | N/A                       | Gutter X Slope (%)          | N/A   |
|                                          |                               | N/A                                            | Painted X Walk1?      | Yes   | N/A                       | Painted X Walk2?            | N/A   |
|                                          | *                             |                                                | X Walk 1 Direction    | To SW |                           | X Walk 2 Direction          | N/A   |
|                                          |                               | N/A                                            | X Walk 1 Width (in)   | 121.0 | N/A                       | X Walk 2 Width (in)         | N/A   |
| Street 1 Name BEATTIES FORD RD           |                               |                                                | X Walk 1 Slope (%)    | 0.8   |                           | X Walk 2 Slope (%)          | N/A   |
| Stop Condition-Street 2 Signal           |                               |                                                | X Walk 1 X Slope (%)  | 0.6   |                           | X Walk 2 X Slope (%)        | N/A   |
| Street 2 Name N/A                        |                               | N/A                                            | Ramp inside XWalk1?   | Yes   | N/A                       | Ramp inside XWalk2?         | N/A   |
| Stop Condition-Street 1 N/A              |                               |                                                | Road Slope (%)        | N/A   | N/A                       | Clear Space?                | N/A   |
|                                          |                               |                                                | Road X Slope (%)      | N/A   | N/A                       | Clear Space to XWalk (in)   | N/A   |
|                                          |                               | N/A                                            | Any Obstructions?     | N/A   | N/A                       | Storm Grate/Utility Hazard? | N/A   |
|                                          | Total Cost: \$ 1              | 850.00                                         | Obstruction Type      |       |                           | Storm Grate/Utility Type    |       |
|                                          |                               |                                                |                       | N/A   |                           |                             | N/A   |