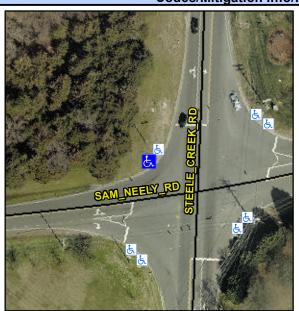

## Access Compliance Report Public Rights-of-Way (Curb Ramps)

Intersection ID: N/A Main Street: SAM\_NEELY\_RD Cross Street: STEELE\_CREEK\_RD Location: NW

ADA ID: 1B19042D07A0 Ramp Type: Perp Initial Pass/Fail: Fail Overall Compliance: No Severity Score: 12.5

## Field Measurements/Component Compliance

Street 1 Name
SAM NEELY RD
Stop Condition-Street 2
Signal
Street 2 Name
N/A
Stop Condition-Street 1
N/A

| Possible Solution             |     |
|-------------------------------|-----|
| Possible Solutions:           | Co  |
| Remove & Replace Entire Ramp. | N/A |
| ·                             | Yes |
|                               | N/A |
|                               | N/A |
|                               | N/A |
|                               | N/A |
| Surveyor Notes:               | N/A |
| N/A                           | N/A |
|                               | N/A |
|                               | N/A |
|                               | N/A |
| PROW/ADA:                     | N/A |
| Not Found, R304.2.2           | N/A |
|                               | N/A |
|                               | N/A |
|                               | N/A |