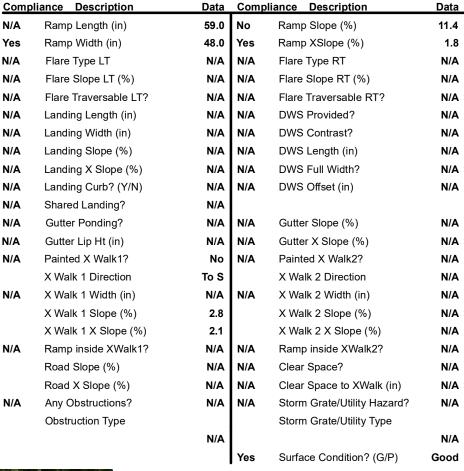

## Field Measurements/Component Compliance

Street 1 Name
SAM NEELY RD
Stop Condition-Street 2
Signal
Street 2 Name
N/A
Stop Condition-Street 1
N/A

| Possible Solution             |     |
|-------------------------------|-----|
| Possible Solutions:           | Co  |
| Remove & Replace Entire Ramp. | N/A |
| ·                             | Yes |
|                               | N/A |
|                               | N/A |
|                               | N/A |
|                               | N/A |
| Surveyor Notes:               | N/A |
| N/A                           | N/A |
|                               | N/A |
|                               | N/A |
|                               | N/A |
| PROW/ADA:                     | N/A |
| Not Found, R304.2.2           | N/A |
|                               | N/A |
|                               | N/A |
|                               | N/A |