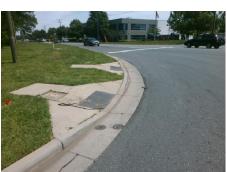

## Access Compliance Report Public Rights-of-Way (Curb Ramps)

Intersection ID: N/A Main Street: SAM\_NEELY\_RD Cross Street: STEELE\_CREEK\_RD Location: NW

ADA ID: 1B19042D07A0 Ramp Type: Perp Initial Pass/Fail: Fail Overall Compliance: No Severity Score: 12.5

## Field Measurements/Component Compliance

Street 1 Name
SAM NEELY RD
Stop Condition-Street 2
Signal
Street 2 Name
N/A
Stop Condition-Street 1
N/A

| Possible Solution             |     |
|-------------------------------|-----|
| Possible Solutions:           | Co  |
| Remove & Replace Entire Ramp. | N/A |
| ·                             | Yes |
|                               | N/A |
|                               | N/A |
|                               | N/A |
|                               | N/A |
| Surveyor Notes:               | N/A |
| N/A                           | N/A |
|                               | N/A |
|                               | N/A |
|                               | N/A |
| PROW/ADA:                     | N/A |
| Not Found, R304.2.2           | N/A |
|                               | N/A |
|                               | N/A |
|                               | N/A |