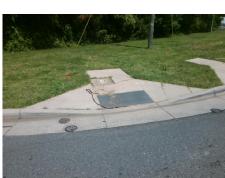

## Access Compliance Report Public Rights-of-Way (Curb Ramps)

Intersection ID: N/A Main Street: SAM\_NEELY\_RD Cross Street: STEELE\_CREEK\_RD Location: NW

ADA ID: 1B19042D07A0 Ramp Type: Perp Initial Pass/Fail: Fail Overall Compliance: No Severity Score: 12.5

## Field Measurements/Component Compliance

Street 1 Name
SAM NEELY RD
Stop Condition-Street 2
Signal
Street 2 Name
N/A
Stop Condition-Street 1
N/A

| Possible Solution             |     |
|-------------------------------|-----|
| Possible Solutions:           | Co  |
| Remove & Replace Entire Ramp. | N/A |
| ·                             | Yes |
|                               | N/A |
|                               | N/A |
|                               | N/A |
|                               | N/A |
| Surveyor Notes:               | N/A |
| N/A                           | N/A |
|                               | N/A |
|                               | N/A |
|                               | N/A |
| PROW/ADA:                     | N/A |
| Not Found, R304.2.2           | N/A |
|                               | N/A |
|                               | N/A |
|                               | N/A |