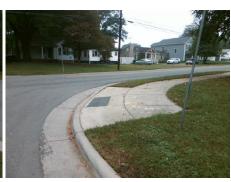

## Field Measurements/Component Compliance

Street 1 Name FLORIDA AV
Stop Condition-Street 2 StopSign
Street 2 Name N/A
Stop Condition-Street 1 N/A

Possible Solutions:

Remove & Replace Entire Ramp.

Surveyor Notes:

N/A

PROW/ADA:

Not Found, R304.5.1, R304.2.2, R304.5.3

Total Cost: \$ 1850.00

| Field Measurements/Component Compilance |                       |       |                        |                             |      |
|-----------------------------------------|-----------------------|-------|------------------------|-----------------------------|------|
| Compliance Description                  |                       | Data  | Compliance Description |                             | Data |
| N/A                                     | Ramp Length (in)      | 48.5  | No                     | Ramp Slope (%)              | 12.3 |
| No                                      | Ramp Width (in)       | 47.5  | No                     | Ramp XSlope (%)             | 3.5  |
| N/A                                     | Flare Type LT         | N/A   | N/A                    | Flare Type RT               | N/A  |
| N/A                                     | Flare Slope LT (%)    | N/A   | N/A                    | Flare Slope RT (%)          | N/A  |
| N/A                                     | Flare Traversable LT? | N/A   | N/A                    | Flare Traversable RT?       | N/A  |
| N/A                                     | Landing Length (in)   | N/A   | N/A                    | DWS Provided?               | N/A  |
| N/A                                     | Landing Width (in)    | N/A   | N/A                    | DWS Contrast?               | N/A  |
| N/A                                     | Landing Slope (%)     | N/A   | N/A                    | DWS Length (in)             | N/A  |
| N/A                                     | Landing X Slope (%)   | N/A   | N/A                    | DWS Full Width?             | N/A  |
| N/A                                     | Landing Curb? (Y/N)   | N/A   | N/A                    | DWS Offset (in)             | N/A  |
| N/A                                     | Shared Landing?       | N/A   |                        |                             |      |
| N/A                                     | Gutter Ponding?       | N/A   | N/A                    | Gutter Slope (%)            | N/A  |
| N/A                                     | Gutter Lip Ht (in)    | N/A   | N/A                    | Gutter X Slope (%)          | N/A  |
| N/A                                     | Painted X Walk1?      | No    | N/A                    | Painted X Walk2?            | N/A  |
|                                         | X Walk 1 Direction    | To SE |                        | X Walk 2 Direction          | N/A  |
| N/A                                     | X Walk 1 Width (in)   | N/A   | N/A                    | X Walk 2 Width (in)         | N/A  |
|                                         | X Walk 1 Slope (%)    | 0.5   |                        | X Walk 2 Slope (%)          | N/A  |
|                                         | X Walk 1 X Slope (%)  | 5.6   |                        | X Walk 2 X Slope (%)        | N/A  |
| N/A                                     | Ramp inside XWalk1?   | N/A   | N/A                    | Ramp inside XWalk2?         | N/A  |
|                                         | Road Slope (%)        | N/A   | N/A                    | Clear Space?                | N/A  |
|                                         | Road X Slope (%)      | N/A   | N/A                    | Clear Space to XWalk (in)   | N/A  |
| N/A                                     | Any Obstructions?     | N/A   | N/A                    | Storm Grate/Utility Hazard? | N/A  |
|                                         | Obstruction Type      |       |                        | Storm Grate/Utility Type    |      |
|                                         |                       | N/A   |                        |                             | N/A  |
|                                         |                       |       | Yes                    | Surface Condition? (G/P)    | Good |