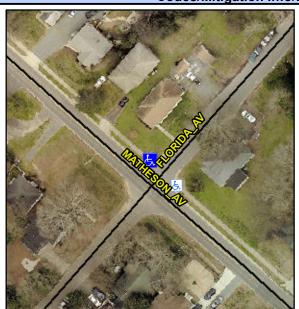

## Access Compliance Report Public Rights-of-Way (Curb Ramps)

Intersection ID: 11453Main Street: FLORIDA\_AVCross Street: MATHESON\_AVLocation: NEADA ID: 1B20C0090895Ramp Type: PerpInitial Pass/Fail: FailOverall Compliance: NoSeverity Score: 35

## Field Measurements/Component Compliance

Street 1 Name FLORIDA AV
Stop Condition-Street 2 StopSign
Street 2 Name N/A
Stop Condition-Street 1 N/A

Possible Solutions:

Remove & Replace Entire Ramp.

Surveyor Notes: