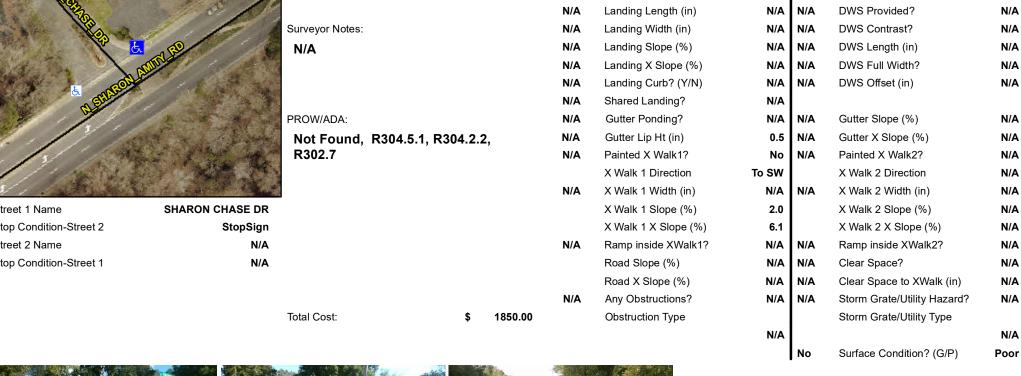

## Field Measurements/Component Compliance Data

59.5

40.0

N/A

N/A

N/A

Ramp Length (in)

Ramp Width (in)

Flare Slope LT (%)

Flare Traversable LT?

Flare Type LT

No

Yes

N/A

N/A

N/A

Compliance Description

Ramp Slope (%)

Flare Type RT

Ramp XSlope (%)

Flare Slope RT (%)

Flare Traversable RT?

Street 1 Name Stop Condition-Street 2 Street 2 Name Stop Condition-Street 1 Possible Solutions: Compliance Description N/A Remove & Replace Entire Ramp. No N/A N/A N/A Surveyor Notes: N/A PROW/ADA: Not Found, R304.5.1, R304.2.2, R302.7