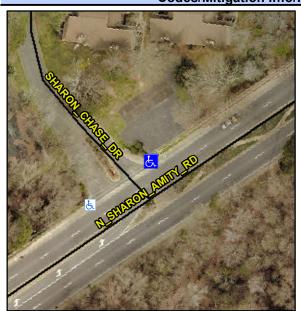

## **Access Compliance Report Public Rights-of-Way** (Curb Ramps)

Data

8.7

0.9

N/A

N/A

N/A

Main Street: N\_SHARON\_AMITY\_RD Intersection ID: 12241 Cross Street: SHARON CHASE DR Location: **Overall Compliance: No** ADA ID: 1B24D0634278 Ramp Type: Perp Initial Pass/Fail: Fail Severity Score: 36.25