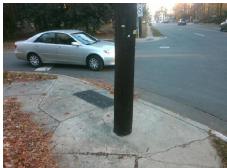

## **Access Compliance Report Public Rights-of-Way** (Curb Ramps)

Intersection ID: 21221 Main Street: SHARON RD Cross Street: SULKIRK\_RD Location: SW ADA ID: 1B262287410E Ramp Type: PerpDiag Initial Pass/Fail: Fail **Overall Compliance: No** Severity Score: 33.75

**Codes/Mitigation Info/Possible Solution** 

Field Measurements/Component Compliance

Street 1 Name Stop Condition-Street 2 Street 2 Name Stop Condition-Street 1 **SHARON RD** None **SULKIRK RD** StopSign **Remove & Replace Curb Ramp With** Two New Directional Ramps or Equivalent.

Surveyor Notes:

Possible Solutions:

N/A

PROW/ADA:

R304.5.3

Not Found, R304.5.1, R304.2.2,

Total Cost: 3200.00

| Comp | oliance Description   | Data  | Comp | liance | Description           | Data  |
|------|-----------------------|-------|------|--------|-----------------------|-------|
| N/A  | Ramp Length (in)      | 73.0  | No   | Ramp   | Slope (%)             | 9.3   |
| No   | Ramp Width (in)       | 36.0  | No   | Ramp   | XSlope (%)            | 5.5   |
| N/A  | Flare Type LT         | N/A   | N/A  | Flare  | Type RT               | N/A   |
| N/A  | Flare Slope LT (%)    | N/A   | N/A  | Flare  | Slope RT (%)          | N/A   |
| N/A  | Flare Traversable LT? | N/A   | N/A  | Flare  | Traversable RT?       | N/A   |
| N/A  | Landing Length (in)   | N/A   | N/A  | DWS    | Provided?             | N/A   |
| N/A  | Landing Width (in)    | N/A   | N/A  | DWS    | Contrast?             | N/A   |
| N/A  | Landing Slope (%)     | N/A   | N/A  | DWS    | Length (in)           | N/A   |
| N/A  | Landing X Slope (%)   | N/A   | N/A  | DWS    | Full Width?           | N/A   |
| N/A  | Landing Curb? (Y/N)   | N/A   | N/A  | DWS    | Offset (in)           | N/A   |
| N/A  | Shared Landing?       | N/A   |      |        |                       |       |
| N/A  | Gutter Ponding?       | N/A   | N/A  | Gutte  | r Slope (%)           | N/A   |
| N/A  | Gutter Lip Ht (in)    | N/A   | N/A  | Gutte  | r X Slope (%)         | N/A   |
| N/A  | Painted X Walk1?      | No    | N/A  | Paint  | ed X Walk2?           | No    |
|      | X Walk 1 Direction    | To SE |      | X Wa   | lk 2 Direction        | To NE |
| N/A  | X Walk 1 Width (in)   | N/A   | N/A  | X Wa   | lk 2 Width (in)       | N/A   |
|      | X Walk 1 Slope (%)    | 2.9   |      | X Wa   | lk 2 Slope (%)        | 5.7   |
|      | X Walk 1 X Slope (%)  | 6.2   |      | X Wa   | lk 2 X Slope (%)      | 1.3   |
| N/A  | Ramp inside XWalk1?   | N/A   | N/A  | Ramp   | inside XWalk2?        | N/A   |
|      | Road Slope (%)        | 2.4   | N/A  | Clear  | Space?                | N/A   |
|      | Road X Slope (%)      | 3.7   | N/A  | Clear  | Space to XWalk (in)   | N/A   |
| N/A  | Any Obstructions?     | N/A   | N/A  | Storm  | Grate/Utility Hazard? | N/A   |
|      | Obstruction Type      |       |      | Storm  | Grate/Utility Type    |       |
|      |                       | N/A   |      |        |                       | N/A   |