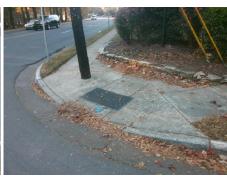

## **Access Compliance Report Public Rights-of-Way** (Curb Ramps)

Intersection ID: 21221 Main Street: SHARON RD Cross Street: SULKIRK\_RD Location: SW ADA ID: 1B262287410E Ramp Type: PerpDiag Initial Pass/Fail: Fail **Overall Compliance: No** Severity Score: 33.75

**Codes/Mitigation Info/Possible Solution** 

Field Measurements/Component Compliance

Street 1 Name Stop Condition-Street 2 Street 2 Name Stop Condition-Street 1 **SHARON RD** None **SULKIRK RD** StopSign **Remove & Replace Curb Ramp With** Two New Directional Ramps or Equivalent.

Surveyor Notes:

Possible Solutions:

N/A

PROW/ADA:

R304.5.3

Not Found, R304.5.1, R304.2.2,

Total Cost: 3200.00

| Comp | oliance Description   | Data  | Comp | liance | Description           | Data  |
|------|-----------------------|-------|------|--------|-----------------------|-------|
| N/A  | Ramp Length (in)      | 73.0  | No   | Ramp   | Slope (%)             | 9.3   |
| No   | Ramp Width (in)       | 36.0  | No   | Ramp   | XSlope (%)            | 5.5   |
| N/A  | Flare Type LT         | N/A   | N/A  | Flare  | Type RT               | N/A   |
| N/A  | Flare Slope LT (%)    | N/A   | N/A  | Flare  | Slope RT (%)          | N/A   |
| N/A  | Flare Traversable LT? | N/A   | N/A  | Flare  | Traversable RT?       | N/A   |
| N/A  | Landing Length (in)   | N/A   | N/A  | DWS    | Provided?             | N/A   |
| N/A  | Landing Width (in)    | N/A   | N/A  | DWS    | Contrast?             | N/A   |
| N/A  | Landing Slope (%)     | N/A   | N/A  | DWS    | Length (in)           | N/A   |
| N/A  | Landing X Slope (%)   | N/A   | N/A  | DWS    | Full Width?           | N/A   |
| N/A  | Landing Curb? (Y/N)   | N/A   | N/A  | DWS    | Offset (in)           | N/A   |
| N/A  | Shared Landing?       | N/A   |      |        |                       |       |
| N/A  | Gutter Ponding?       | N/A   | N/A  | Gutte  | r Slope (%)           | N/A   |
| N/A  | Gutter Lip Ht (in)    | N/A   | N/A  | Gutte  | r X Slope (%)         | N/A   |
| N/A  | Painted X Walk1?      | No    | N/A  | Paint  | ed X Walk2?           | No    |
|      | X Walk 1 Direction    | To SE |      | X Wa   | lk 2 Direction        | To NE |
| N/A  | X Walk 1 Width (in)   | N/A   | N/A  | X Wa   | lk 2 Width (in)       | N/A   |
|      | X Walk 1 Slope (%)    | 2.9   |      | X Wa   | lk 2 Slope (%)        | 5.7   |
|      | X Walk 1 X Slope (%)  | 6.2   |      | X Wa   | lk 2 X Slope (%)      | 1.3   |
| N/A  | Ramp inside XWalk1?   | N/A   | N/A  | Ramp   | inside XWalk2?        | N/A   |
|      | Road Slope (%)        | 2.4   | N/A  | Clear  | Space?                | N/A   |
|      | Road X Slope (%)      | 3.7   | N/A  | Clear  | Space to XWalk (in)   | N/A   |
| N/A  | Any Obstructions?     | N/A   | N/A  | Storm  | Grate/Utility Hazard? | N/A   |
|      | Obstruction Type      |       |      | Storm  | Grate/Utility Type    |       |
|      |                       | N/A   |      |        |                       | N/A   |