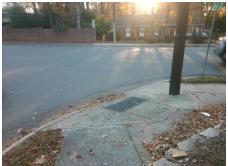

## **Access Compliance Report Public Rights-of-Way** (Curb Ramps)

Intersection ID: 21221 Main Street: SHARON RD Cross Street: SULKIRK\_RD Location: SW ADA ID: 1B262287410E Ramp Type: PerpDiag Initial Pass/Fail: Fail **Overall Compliance: No** Severity Score: 33.75

**Codes/Mitigation Info/Possible Solution** 

Field Measurements/Component Compliance

Street 1 Name Stop Condition-Street 2 Street 2 Name Stop Condition-Street 1 **SHARON RD** None **SULKIRK RD** StopSign **Remove & Replace Curb Ramp With** Two New Directional Ramps or Equivalent.

Surveyor Notes:

Possible Solutions:

N/A

PROW/ADA:

R304.5.3

Not Found, R304.5.1, R304.2.2,

Total Cost: 3200.00

| Comp | oliance Description   | Data  | Comp | liance | Description           | Data  |
|------|-----------------------|-------|------|--------|-----------------------|-------|
| N/A  | Ramp Length (in)      | 73.0  | No   | Ramp   | Slope (%)             | 9.3   |
| No   | Ramp Width (in)       | 36.0  | No   | Ramp   | XSlope (%)            | 5.5   |
| N/A  | Flare Type LT         | N/A   | N/A  | Flare  | Type RT               | N/A   |
| N/A  | Flare Slope LT (%)    | N/A   | N/A  | Flare  | Slope RT (%)          | N/A   |
| N/A  | Flare Traversable LT? | N/A   | N/A  | Flare  | Traversable RT?       | N/A   |
| N/A  | Landing Length (in)   | N/A   | N/A  | DWS    | Provided?             | N/A   |
| N/A  | Landing Width (in)    | N/A   | N/A  | DWS    | Contrast?             | N/A   |
| N/A  | Landing Slope (%)     | N/A   | N/A  | DWS    | Length (in)           | N/A   |
| N/A  | Landing X Slope (%)   | N/A   | N/A  | DWS    | Full Width?           | N/A   |
| N/A  | Landing Curb? (Y/N)   | N/A   | N/A  | DWS    | Offset (in)           | N/A   |
| N/A  | Shared Landing?       | N/A   |      |        |                       |       |
| N/A  | Gutter Ponding?       | N/A   | N/A  | Gutte  | r Slope (%)           | N/A   |
| N/A  | Gutter Lip Ht (in)    | N/A   | N/A  | Gutte  | r X Slope (%)         | N/A   |
| N/A  | Painted X Walk1?      | No    | N/A  | Paint  | ed X Walk2?           | No    |
|      | X Walk 1 Direction    | To SE |      | X Wa   | lk 2 Direction        | To NE |
| N/A  | X Walk 1 Width (in)   | N/A   | N/A  | X Wa   | lk 2 Width (in)       | N/A   |
|      | X Walk 1 Slope (%)    | 2.9   |      | X Wa   | lk 2 Slope (%)        | 5.7   |
|      | X Walk 1 X Slope (%)  | 6.2   |      | X Wa   | lk 2 X Slope (%)      | 1.3   |
| N/A  | Ramp inside XWalk1?   | N/A   | N/A  | Ramp   | inside XWalk2?        | N/A   |
|      | Road Slope (%)        | 2.4   | N/A  | Clear  | Space?                | N/A   |
|      | Road X Slope (%)      | 3.7   | N/A  | Clear  | Space to XWalk (in)   | N/A   |
| N/A  | Any Obstructions?     | N/A   | N/A  | Storm  | Grate/Utility Hazard? | N/A   |
|      | Obstruction Type      |       |      | Storm  | Grate/Utility Type    |       |
|      |                       | N/A   |      |        |                       | N/A   |