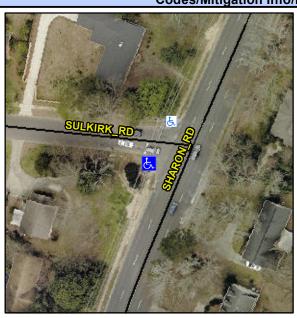

## **Access Compliance Report Public Rights-of-Way** (Curb Ramps)

Intersection ID: 21221 Main Street: SHARON RD Cross Street: SULKIRK\_RD Location: SW ADA ID: 1B262287410E Ramp Type: PerpDiag Initial Pass/Fail: Fail **Overall Compliance: No** Severity Score: 33.75

**Codes/Mitigation Info/Possible Solution** 

Field Measurements/Component Compliance

Street 1 Name Stop Condition-Street 2 Street 2 Name Stop Condition-Street 1 **SHARON RD** None **SULKIRK RD** StopSign **Remove & Replace Curb Ramp With** Two New Directional Ramps or Equivalent.