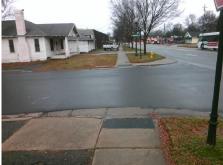

Intersection ID: 13899 Main Street: HAWKINS\_ST Cross Street: WEST\_BV Location: S

ADA ID: 1B29B5969D7A Ramp Type: Perp Initial Pass/Fail: Fail Overall Compliance: No Severity Score: 25

48.0

N/A

No

N/A

To NW

Street 1 Name HAWKINS ST
Stop Condition-Street 2 StopSign
Street 2 Name N/A
Stop Condition-Street 1 N/A

Possible Solutions:

Remove & Replace Entire Ramp.