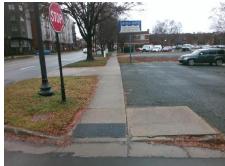

Intersection ID: 13899 Main Street: HAWKINS\_ST Cross Street: WEST\_BV Location: S

ADA ID: 1B29B5969D7A Ramp Type: Perp Initial Pass/Fail: Fail Overall Compliance: No Severity Score: 25

48.0

N/A

No

N/A

To NW

Street 1 Name HAWKINS ST
Stop Condition-Street 2 StopSign
Street 2 Name N/A
Stop Condition-Street 1 N/A

Possible Solutions:

Remove & Replace Entire Ramp.