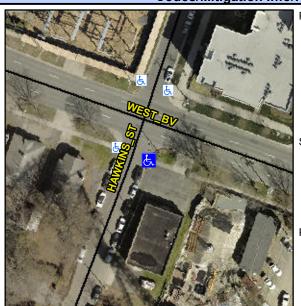

Intersection ID: 13899 Main Street: HAWKINS\_ST Cross Street: WEST\_BV Location: S

ADA ID: 1B29B5969D7A Ramp Type: Perp Initial Pass/Fail: Fail Overall Compliance: No Severity Score: 25