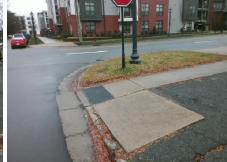

Intersection ID: 13899 Main Street: HAWKINS\_ST Cross Street: WEST\_BV Location: S

ADA ID: 1B29B5969D7A Ramp Type: Perp Initial Pass/Fail: Fail Overall Compliance: No Severity Score: 25

48.0

N/A

No

N/A

To NW

Street 1 Name HAWKINS ST
Stop Condition-Street 2 StopSign
Street 2 Name N/A
Stop Condition-Street 1 N/A

Possible Solutions:

Remove & Replace Entire Ramp.