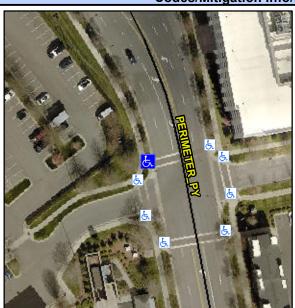

## Access Compliance Report Public Rights-of-Way (Curb Ramps)

Intersection ID: 10034320Main Street: PERIMETER\_PYCross Street: N/ALocation: NWADA ID: 1B2A022D7125Ramp Type: PerpInitial Pass/Fail: Fail Overall Compliance: No Severity Score: 10

## Field Measurements/Component Compliance

Street 1 Name PERIMETER PY
Stop Condition-Street 2 None
Street 2 Name N/A
Stop Condition-Street 1 N/A

| Possible Solutions:           |  |  |  |  |  |  |
|-------------------------------|--|--|--|--|--|--|
| Remove & Replace Entire Ramp. |  |  |  |  |  |  |
|                               |  |  |  |  |  |  |
|                               |  |  |  |  |  |  |
|                               |  |  |  |  |  |  |
|                               |  |  |  |  |  |  |
|                               |  |  |  |  |  |  |
| Surveyor Notes:               |  |  |  |  |  |  |
| N/A                           |  |  |  |  |  |  |
|                               |  |  |  |  |  |  |
|                               |  |  |  |  |  |  |
|                               |  |  |  |  |  |  |
| PROW/ADA:                     |  |  |  |  |  |  |
| Not Found, R304.5.1, R304.5.3 |  |  |  |  |  |  |
| , , ,                         |  |  |  |  |  |  |
|                               |  |  |  |  |  |  |
|                               |  |  |  |  |  |  |
|                               |  |  |  |  |  |  |
|                               |  |  |  |  |  |  |
|                               |  |  |  |  |  |  |
|                               |  |  |  |  |  |  |