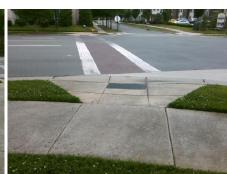

## Access Compliance Report Public Rights-of-Way (Curb Ramps)

Intersection ID: 10034320Main Street: PERIMETER\_PYCross Street: N/ALocation: NWADA ID: 1B2A022D7125Ramp Type: PerpInitial Pass/Fail: Fail Overall Compliance: No Severity Score: 10

## Field Measurements/Component Compliance

Street 1 Name PERIMETER PY
Stop Condition-Street 2 None
Street 2 Name N/A
Stop Condition-Street 1 N/A

| Possible Solutions:           |  |  |  |  |  |  |
|-------------------------------|--|--|--|--|--|--|
| Remove & Replace Entire Ramp. |  |  |  |  |  |  |
|                               |  |  |  |  |  |  |
|                               |  |  |  |  |  |  |
|                               |  |  |  |  |  |  |
|                               |  |  |  |  |  |  |
|                               |  |  |  |  |  |  |
| Surveyor Notes:               |  |  |  |  |  |  |
| N/A                           |  |  |  |  |  |  |
|                               |  |  |  |  |  |  |
|                               |  |  |  |  |  |  |
|                               |  |  |  |  |  |  |
| PROW/ADA:                     |  |  |  |  |  |  |
| Not Found, R304.5.1, R304.5.3 |  |  |  |  |  |  |
| , , ,                         |  |  |  |  |  |  |
|                               |  |  |  |  |  |  |
|                               |  |  |  |  |  |  |
|                               |  |  |  |  |  |  |
|                               |  |  |  |  |  |  |
|                               |  |  |  |  |  |  |
|                               |  |  |  |  |  |  |

Total Cost:

1850.00

| Field Measurements/Component Compliance |                       |      |      |                             |      |
|-----------------------------------------|-----------------------|------|------|-----------------------------|------|
| Comp                                    | liance Description    | Data | Comp | liance Description          | Data |
| N/A                                     | Ramp Length (in)      | 46.0 | Yes  | Ramp Slope (%)              | 7.4  |
| No                                      | Ramp Width (in)       | 47.0 | No   | Ramp XSlope (%)             | 2.2  |
| N/A                                     | Flare Type LT         | N/A  | N/A  | Flare Type RT               | N/A  |
| N/A                                     | Flare Slope LT (%)    | N/A  | N/A  | Flare Slope RT (%)          | N/A  |
| N/A                                     | Flare Traversable LT? | N/A  | N/A  | Flare Traversable RT?       | N/A  |
| N/A                                     | Landing Length (in)   | N/A  | N/A  | DWS Provided?               | N/A  |
| N/A                                     | Landing Width (in)    | N/A  | N/A  | DWS Contrast?               | N/A  |
| N/A                                     | Landing Slope (%)     | N/A  | N/A  | DWS Length (in)             | N/A  |
| N/A                                     | Landing X Slope (%)   | N/A  | N/A  | DWS Full Width?             | N/A  |
| N/A                                     | Landing Curb? (Y/N)   | N/A  | N/A  | DWS Offset (in)             | N/A  |
| N/A                                     | Shared Landing?       | N/A  |      |                             |      |
| N/A                                     | Gutter Ponding?       | N/A  | N/A  | Gutter Slope (%)            | N/A  |
| N/A                                     | Gutter Lip Ht (in)    | N/A  | N/A  | Gutter X Slope (%)          | N/A  |
| N/A                                     | Painted X Walk1?      | Yes  | N/A  | Painted X Walk2?            | N/A  |
|                                         | X Walk 1 Direction    | To E |      | X Walk 2 Direction          | N/A  |
| N/A                                     | X Walk 1 Width (in)   | 72.0 | N/A  | X Walk 2 Width (in)         | N/A  |
|                                         | X Walk 1 Slope (%)    | 4.1  |      | X Walk 2 Slope (%)          | N/A  |
|                                         | X Walk 1 X Slope (%)  | 2.1  |      | X Walk 2 X Slope (%)        | N/A  |
| N/A                                     | Ramp inside XWalk1?   | Yes  | N/A  | Ramp inside XWalk2?         | N/A  |
|                                         | Road Slope (%)        | N/A  | N/A  | Clear Space?                | N/A  |
|                                         | Road X Slope (%)      | N/A  | N/A  | Clear Space to XWalk (in)   | N/A  |
| N/A                                     | Any Obstructions?     | N/A  | N/A  | Storm Grate/Utility Hazard? | N/A  |
|                                         | Obstruction Type      |      |      | Storm Grate/Utility Type    |      |
|                                         |                       | N/A  |      |                             | N/A  |
|                                         |                       |      | Yes  | Surface Condition? (G/P)    | Good |
|                                         |                       |      |      |                             |      |