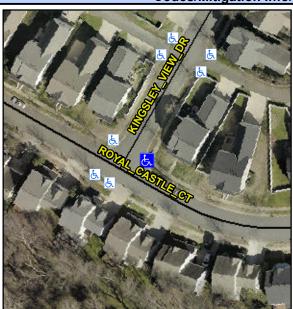

## **Access Compliance Report Public Rights-of-Way** (Curb Ramps)

N/A

N/A

N/A

Good

**Cross Street: ROYAL CASTLE CT** Location: Ε Intersection ID: 42453 Main Street: KINGSLEY VIEW DR Ramp Type: PerpDiag Initial Pass/Fail: Fail **Overall Compliance: No Severity Score:** ADA ID: 1B2C74C81A44 37.5