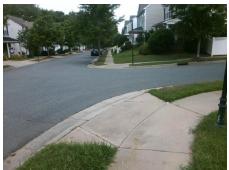

## **Access Compliance Report Public Rights-of-Way** (Curb Ramps)

N/A

N/A

N/A

Good

**Cross Street: ROYAL CASTLE CT** Location: Ε Intersection ID: 42453 Main Street: KINGSLEY VIEW DR Ramp Type: PerpDiag Initial Pass/Fail: Fail **Overall Compliance: No Severity Score:** ADA ID: 1B2C74C81A44 37.5

## Field Measurements/Component Compliance

Street 1 Name Stop Condition-Street 2 Street 2 Name Stop Condition-Street 1 KINGSLEY VIEW DR StopSign **ROYAL CASTLE CT** None Possible Solutions: Remove & Replace Curb Ramp With Two New Directional Ramps or Equivalent. Surveyor Notes: N/A PROW/ADA: Not Found, R304.2.2, R304.5.3