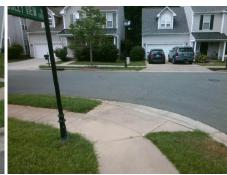

## **Access Compliance Report Public Rights-of-Way** (Curb Ramps)

N/A

N/A

N/A

Good

**Cross Street: ROYAL CASTLE CT** Location: Ε Intersection ID: 42453 Main Street: KINGSLEY VIEW DR Ramp Type: PerpDiag Initial Pass/Fail: Fail **Overall Compliance: No Severity Score:** ADA ID: 1B2C74C81A44 37.5

## Field Measurements/Component Compliance

Street 1 Name Stop Condition-Street 2 Street 2 Name Stop Condition-Street 1 KINGSLEY VIEW DR StopSign **ROYAL CASTLE CT** None Possible Solutions: Remove & Replace Curb Ramp With Two New Directional Ramps or Equivalent. Surveyor Notes: N/A PROW/ADA: Not Found, R304.2.2, R304.5.3