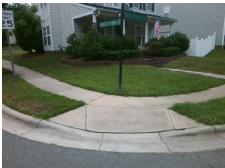

## **Access Compliance Report Public Rights-of-Way** (Curb Ramps)

N/A

N/A

N/A

Good

**Cross Street: ROYAL CASTLE CT** Location: Ε Intersection ID: 42453 Main Street: KINGSLEY VIEW DR Ramp Type: PerpDiag Initial Pass/Fail: Fail **Overall Compliance: No Severity Score:** ADA ID: 1B2C74C81A44 37.5

## Field Measurements/Component Compliance

Street 1 Name Stop Condition-Street 2 Street 2 Name Stop Condition-Street 1 KINGSLEY VIEW DR StopSign **ROYAL CASTLE CT** None Possible Solutions: Remove & Replace Curb Ramp With Two New Directional Ramps or Equivalent. Surveyor Notes: N/A PROW/ADA: Not Found, R304.2.2, R304.5.3