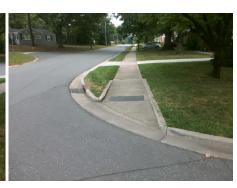

## Access Compliance Report Public Rights-of-Way (Curb Ramps)

Intersection ID: 16398 Main Street: CONWAY\_AV Cross Street: TYSON\_ST Location: W

ADA ID: 1B3AC64F58CE Ramp Type: Directional1 Initial Pass/Fail: Fail Overall Compliance: No Severity Score: 12.5

## Field Measurements/Component Compliance

Street 1 Name
TYSON ST
Stop Condition-Street 1
StopSign
Street 2 Name
N/A
Stop Condition-Street 2
N/A

Possible Solutions:

Remove & Replace Entire Ramp.

Surveyor Notes:

N/A

PROW/ADA:

R304.5.3

Total Cost: \$ 1600.00

| Field Measurements/Component Compilance |                       |       |                        |                             |      |
|-----------------------------------------|-----------------------|-------|------------------------|-----------------------------|------|
| Compliance Description                  |                       | Data  | Compliance Description |                             | Data |
| N/A                                     | Ramp Length (in)      | 137.0 | N/A                    | Grade Break?                | N/A  |
| Yes                                     | Ramp Width (in)       | 59.0  | N/A                    | Grade Break Slope (%)       | 0.0  |
| Yes                                     | Ramp Slope (%)        | 6.9   | N/A                    | Grade Break XSlope (%)      | 0.0  |
| No                                      | Ramp XSlope (%)       | 5.1   |                        |                             |      |
| N/A                                     | Flare Type LT         | N/A   | N/A                    | Flare Type RT               | N/A  |
| N/A                                     | Flare Slope LT (%)    | N/A   | N/A                    | Flare Slope RT (%)          | 0.0  |
| N/A                                     | Flare Traversable LT? | N/A   | N/A                    | Flare Traversable RT?       | N/A  |
| N/A                                     | Landing Length (in)   | 0.0   | N/A                    | DWS Provided?               | N/A  |
| N/A                                     | Landing Width (in)    | 0.0   | N/A                    | DWS Contrast?               | N/A  |
| N/A                                     | Landing Slope (%)     | 0.0   | N/A                    | DWS Length (in)             | N/A  |
| N/A                                     | Landing X Slope (%)   | 0.0   | N/A                    | DWS Full Width?             | N/A  |
| N/A                                     | Landing Curb? (Y/N)   | N/A   | N/A                    | DWS Offset LT (in)          | N/A  |
| N/A                                     | Shared Landing?       | N/A   | N/A                    | DWS Offset RT (in)          | N/A  |
| N/A                                     | Gutter Ponding?       | 0.0   | N/A                    | Gutter Slope (%)            | N/A  |
| N/A                                     | Gutter Lip Ht (in)    | 0.0   | N/A                    | Gutter X Slope (%)          | N/A  |
| N/A                                     | Painted X Walk1?      | No    |                        | Road Slope (%)              | 2.3  |
|                                         | X Walk 1 Direction    | To NE |                        | Road X Slope (%)            | 1.9  |
|                                         | X Walk 1 Width (in)   | N/A   |                        | Clear Space?                | N/A  |
|                                         | X Walk 1 Slope (%)    | 2.3   | N/A                    | Clear Space to XWalk (in)   | N/A  |
|                                         | X Walk 1 X Slope (%)  | 1.9   | N/A                    | Storm Grate/Utility Hazard? | N/A  |
| N/A                                     | Ramp inside XWalk1?   | N/A   |                        | Storm Grate/Utility Type    |      |
| N/A                                     | Any Obstructions?     | N/A   |                        |                             | N/A  |
|                                         | Obstruction Type      |       | Yes                    | Surface Condition? (G/P)    | Good |
|                                         |                       | N/A   | N/A                    | Curb Slope (%)              | 17.1 |
|                                         |                       |       |                        |                             |      |