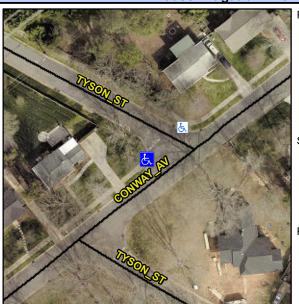

## Access Compliance Report Public Rights-of-Way (Curb Ramps)

Intersection ID: 16398 Main Street: CONWAY\_AV Cross Street: TYSON\_ST Location: W

ADA ID: 1B3AC64F58CE Ramp Type: Directional1 Initial Pass/Fail: Fail Overall Compliance: No Severity Score: 12.5

## Field Measurements/Component Compliance

Street 1 Name
TYSON ST
Stop Condition-Street 1
StopSign
Street 2 Name
N/A
Stop Condition-Street 2
N/A

Possible Solutions:

Remove & Replace Entire Ramp.

Surveyor Notes: