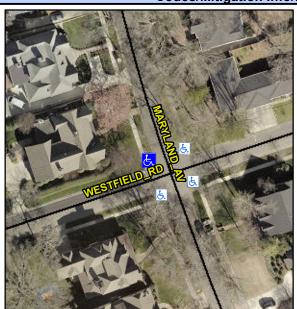

## **Access Compliance Report Public Rights-of-Way** (Curb Ramps)

Intersection ID: 17080 Main Street: MARYLAND AV **Cross Street: WESTFIELD RD** Location: NW ADA ID: 1B3E48134183 Ramp Type: BlendTrans1 Initial Pass/Fail: Fail **Overall Compliance: No Severity Score:** 12.5

## Field Measurements/Component Compliance

Street 1 Name Stop Condition-Street 1 Street 2 Name Stop Condition-Street 2 **WESTFIELD RD** None **MARYLAND AV** StopSign

Possible Solutions: Remove & Replace Curb Ramp With Two New Directional Ramps or Equivalent. Surveyor Notes: N/A PROW/ADA: R304.5.3