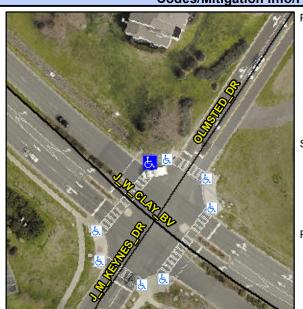

## Access Compliance Report Public Rights-of-Way (Curb Ramps)

Data

Intersection ID: 5407 Main Street: J\_W\_CLAY\_BV Cross Street: J\_M\_KEYNES\_DR Location: N

ADA ID: 1B411686D6C8 Ramp Type: Perp Initial Pass/Fail: Fail Overall Compliance: No Severity Score: 46.25

## Field Measurements/Component Compliance

Compliance Description

Data

Street 1 Name

Stop Condition-Street 2

Signal

Street 2 Name

N/A

Stop Condition-Street 1

N/A

Possible Solutions:

Remove & Replace Entire Ramp.

N/A Ramp Length (in)
No Ramp Width (in)
N/A Flare Type LT
N/A Flare Slope LT (%)
N/A Landing Length (in)

Surveyor Notes:
N/A Landing Width (in)

N/A Landing Slope (%)
N/A Landing Slope (%)
N/A Landing Curb? (Y/N
N/A Shared Landing?

PROW/ADA:

R304.5.1, R304.2.2, R304.5.3

N/A Gutter Ponding?

X Walk 1 Direction
N/A X Walk 1 Width (in)

Total Cost: \$ 1850.00

No N/A Ramp Length (in) 94.0 Ramp Slope (%) 8.6 No Ramp XSlope (%) No Ramp Width (in) 47.0 7.7 N/A N/A Flare Type LT N/A Flare Type RT N/A N/A N/A N/A Flare Slope RT (%) N/A Flare Slope LT (%) N/A Flare Traversable LT? N/A N/A Flare Traversable RT? N/A N/A N/A N/A **DWS Provided?** N/A Landing Length (in) N/A Landing Width (in) N/A N/A **DWS Contrast?** N/A N/A N/A N/A Landing Slope (%) DWS Length (in) N/A N/A Landing X Slope (%) N/A N/A DWS Full Width? N/A N/A Landing Curb? (Y/N) N/A N/A DWS Offset (in) N/A N/A N/A Shared Landing? N/A **Gutter Ponding?** N/A N/A Gutter Slope (%) N/A N/A Gutter Lip Ht (in) N/A N/A Gutter X Slope (%) N/A N/A Painted X Walk1? No N/A Painted X Walk2? N/A X Walk 1 Direction To SW X Walk 2 Direction N/A N/A N/A N/A X Walk 1 Width (in) X Walk 2 Width (in) N/A X Walk 1 Slope (%) X Walk 2 Slope (%) N/A 1.3 X Walk 1 X Slope (%) 3.8 X Walk 2 X Slope (%) N/A N/A N/A N/A Ramp inside XWalk2? Ramp inside XWalk1? N/A Road Slope (%) N/A N/A Clear Space? N/A N/A Road X Slope (%) N/A Clear Space to XWalk (in) N/A N/A N/A Any Obstructions? N/A Storm Grate/Utility Hazard? N/A **Obstruction Type** Storm Grate/Utility Type N/A N/A Yes Surface Condition? (G/P) Good