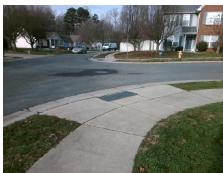

## Field Measurements/Component Compliance

Street 1 Name
Stop Condition-Street 2
Street 2 Name
Stop Condition-Street 1

MARIA CHRISTINA LN StopSign DEREK CHRISTOPHER CT None Possible Solutions:

Remove & Replace Curb Ramp With Two New Directional Ramps or Equivalent.

Surveyor Notes:
N/A

PROW/ADA:
R304.5.1

Total Cost: \$ 3200.00

| Compliance Description Da |                       | Data | Compliance Description |                             | Data |
|---------------------------|-----------------------|------|------------------------|-----------------------------|------|
| N/A                       | Ramp Length (in)      | 52.5 | Yes                    | Ramp Slope (%)              | 7.3  |
| No                        | Ramp Width (in)       | 39.5 | Yes                    | Ramp XSlope (%)             | 2.0  |
| N/A                       | Flare Type LT         | N/A  | N/A                    | Flare Type RT               | N/A  |
| N/A                       | Flare Slope LT (%)    | N/A  | N/A                    | Flare Slope RT (%)          | N/A  |
| N/A                       | Flare Traversable LT? | N/A  | N/A                    | Flare Traversable RT?       | N/A  |
| N/A                       | Landing Length (in)   | N/A  | N/A                    | DWS Provided?               | N/A  |
| N/A                       | Landing Width (in)    | N/A  | N/A                    | DWS Contrast?               | N/A  |
| N/A                       | Landing Slope (%)     | N/A  | N/A                    | DWS Length (in)             | N/A  |
| N/A                       | Landing X Slope (%)   | N/A  | N/A                    | DWS Full Width?             | N/A  |
| N/A                       | Landing Curb? (Y/N)   | N/A  | N/A                    | DWS Offset (in)             | N/A  |
| N/A                       | Shared Landing?       | N/A  |                        |                             |      |
| N/A                       | Gutter Ponding?       | N/A  | N/A                    | Gutter Slope (%)            | N/A  |
| N/A                       | Gutter Lip Ht (in)    | 0.5  | N/A                    | Gutter X Slope (%)          | N/A  |
| N/A                       | Painted X Walk1?      | No   | N/A                    | Painted X Walk2?            | No   |
|                           | X Walk 1 Direction    | To W |                        | X Walk 2 Direction          | To S |
| N/A                       | X Walk 1 Width (in)   | N/A  | N/A                    | X Walk 2 Width (in)         | N/A  |
|                           | X Walk 1 Slope (%)    | 0.6  |                        | X Walk 2 Slope (%)          | 0.5  |
|                           | X Walk 1 X Slope (%)  | 3.1  |                        | X Walk 2 X Slope (%)        | 1.9  |
| N/A                       | Ramp inside XWalk1?   | N/A  | N/A                    | Ramp inside XWalk2?         | N/A  |
|                           | Road Slope (%)        | 0.9  | N/A                    | Clear Space?                | N/A  |
|                           | Road X Slope (%)      | 0.7  | N/A                    | Clear Space to XWalk (in)   | N/A  |
| N/A                       | Any Obstructions?     | N/A  | N/A                    | Storm Grate/Utility Hazard? | N/A  |
|                           | Obstruction Type      |      |                        | Storm Grate/Utility Type    |      |
|                           |                       | N/A  |                        |                             | N/A  |
|                           |                       |      | Yes                    | Surface Condition? (G/P)    | Good |