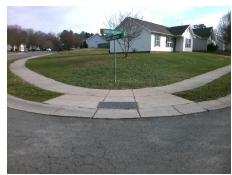

## Field Measurements/Component Compliance

Street 1 Name
Stop Condition-Street 2
Street 2 Name
Stop Condition-Street 1

MARIA CHRISTINA LN StopSign DEREK CHRISTOPHER CT None Possible Solutions:

Remove & Replace Curb Ramp With Two New Directional Ramps or Equivalent.

Surveyor Notes:
N/A

PROW/ADA:
R304.5.1

Total Cost: \$ 3200.00

| Compliance Description Da |                       | Data | Compliance Description |                             | Data |
|---------------------------|-----------------------|------|------------------------|-----------------------------|------|
| N/A                       | Ramp Length (in)      | 52.5 | Yes                    | Ramp Slope (%)              | 7.3  |
| No                        | Ramp Width (in)       | 39.5 | Yes                    | Ramp XSlope (%)             | 2.0  |
| N/A                       | Flare Type LT         | N/A  | N/A                    | Flare Type RT               | N/A  |
| N/A                       | Flare Slope LT (%)    | N/A  | N/A                    | Flare Slope RT (%)          | N/A  |
| N/A                       | Flare Traversable LT? | N/A  | N/A                    | Flare Traversable RT?       | N/A  |
| N/A                       | Landing Length (in)   | N/A  | N/A                    | DWS Provided?               | N/A  |
| N/A                       | Landing Width (in)    | N/A  | N/A                    | DWS Contrast?               | N/A  |
| N/A                       | Landing Slope (%)     | N/A  | N/A                    | DWS Length (in)             | N/A  |
| N/A                       | Landing X Slope (%)   | N/A  | N/A                    | DWS Full Width?             | N/A  |
| N/A                       | Landing Curb? (Y/N)   | N/A  | N/A                    | DWS Offset (in)             | N/A  |
| N/A                       | Shared Landing?       | N/A  |                        |                             |      |
| N/A                       | Gutter Ponding?       | N/A  | N/A                    | Gutter Slope (%)            | N/A  |
| N/A                       | Gutter Lip Ht (in)    | 0.5  | N/A                    | Gutter X Slope (%)          | N/A  |
| N/A                       | Painted X Walk1?      | No   | N/A                    | Painted X Walk2?            | No   |
|                           | X Walk 1 Direction    | To W |                        | X Walk 2 Direction          | To S |
| N/A                       | X Walk 1 Width (in)   | N/A  | N/A                    | X Walk 2 Width (in)         | N/A  |
|                           | X Walk 1 Slope (%)    | 0.6  |                        | X Walk 2 Slope (%)          | 0.5  |
|                           | X Walk 1 X Slope (%)  | 3.1  |                        | X Walk 2 X Slope (%)        | 1.9  |
| N/A                       | Ramp inside XWalk1?   | N/A  | N/A                    | Ramp inside XWalk2?         | N/A  |
|                           | Road Slope (%)        | 0.9  | N/A                    | Clear Space?                | N/A  |
|                           | Road X Slope (%)      | 0.7  | N/A                    | Clear Space to XWalk (in)   | N/A  |
| N/A                       | Any Obstructions?     | N/A  | N/A                    | Storm Grate/Utility Hazard? | N/A  |
|                           | Obstruction Type      |      |                        | Storm Grate/Utility Type    |      |
|                           |                       | N/A  |                        |                             | N/A  |
|                           |                       |      | Yes                    | Surface Condition? (G/P)    | Good |