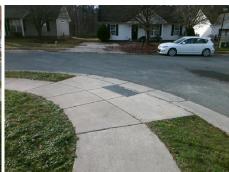

## Field Measurements/Component Compliance

Street 1 Name
Stop Condition-Street 2
Street 2 Name
Stop Condition-Street 1

MARIA CHRISTINA LN StopSign DEREK CHRISTOPHER CT None Possible Solutions:

Remove & Replace Curb Ramp With Two New Directional Ramps or Equivalent.

Surveyor Notes:
N/A

PROW/ADA:
R304.5.1

Total Cost: \$ 3200.00

| Compliance Description Da |                       | Data | Compliance Description |                             | Data |
|---------------------------|-----------------------|------|------------------------|-----------------------------|------|
| N/A                       | Ramp Length (in)      | 52.5 | Yes                    | Ramp Slope (%)              | 7.3  |
| No                        | Ramp Width (in)       | 39.5 | Yes                    | Ramp XSlope (%)             | 2.0  |
| N/A                       | Flare Type LT         | N/A  | N/A                    | Flare Type RT               | N/A  |
| N/A                       | Flare Slope LT (%)    | N/A  | N/A                    | Flare Slope RT (%)          | N/A  |
| N/A                       | Flare Traversable LT? | N/A  | N/A                    | Flare Traversable RT?       | N/A  |
| N/A                       | Landing Length (in)   | N/A  | N/A                    | DWS Provided?               | N/A  |
| N/A                       | Landing Width (in)    | N/A  | N/A                    | DWS Contrast?               | N/A  |
| N/A                       | Landing Slope (%)     | N/A  | N/A                    | DWS Length (in)             | N/A  |
| N/A                       | Landing X Slope (%)   | N/A  | N/A                    | DWS Full Width?             | N/A  |
| N/A                       | Landing Curb? (Y/N)   | N/A  | N/A                    | DWS Offset (in)             | N/A  |
| N/A                       | Shared Landing?       | N/A  |                        |                             |      |
| N/A                       | Gutter Ponding?       | N/A  | N/A                    | Gutter Slope (%)            | N/A  |
| N/A                       | Gutter Lip Ht (in)    | 0.5  | N/A                    | Gutter X Slope (%)          | N/A  |
| N/A                       | Painted X Walk1?      | No   | N/A                    | Painted X Walk2?            | No   |
|                           | X Walk 1 Direction    | To W |                        | X Walk 2 Direction          | To S |
| N/A                       | X Walk 1 Width (in)   | N/A  | N/A                    | X Walk 2 Width (in)         | N/A  |
|                           | X Walk 1 Slope (%)    | 0.6  |                        | X Walk 2 Slope (%)          | 0.5  |
|                           | X Walk 1 X Slope (%)  | 3.1  |                        | X Walk 2 X Slope (%)        | 1.9  |
| N/A                       | Ramp inside XWalk1?   | N/A  | N/A                    | Ramp inside XWalk2?         | N/A  |
|                           | Road Slope (%)        | 0.9  | N/A                    | Clear Space?                | N/A  |
|                           | Road X Slope (%)      | 0.7  | N/A                    | Clear Space to XWalk (in)   | N/A  |
| N/A                       | Any Obstructions?     | N/A  | N/A                    | Storm Grate/Utility Hazard? | N/A  |
|                           | Obstruction Type      |      |                        | Storm Grate/Utility Type    |      |
|                           |                       | N/A  |                        |                             | N/A  |
|                           |                       |      | Yes                    | Surface Condition? (G/P)    | Good |