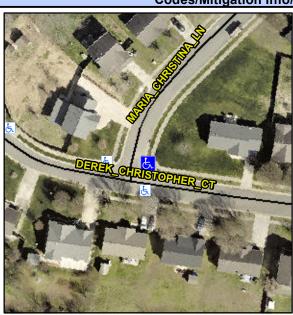

## Access Compliance Report Public Rights-of-Way (Curb Ramps)

Intersection ID: 31619 Main Street: DEREK\_CHRISTOPHER\_CT Cross Street: MARIA\_CHRISTINA\_LN Location: NE

ADA ID: 1B4120464F5D Ramp Type: PerpDiag Initial Pass/Fail: Fail Overall Compliance: No Severity Score: 8.75