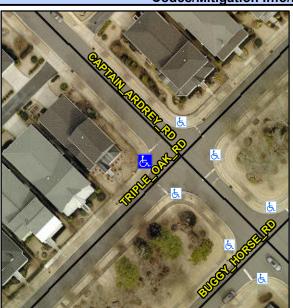

N/A

N/A

N/A

N/A

Good 18.1

To NW

Intersection ID: 45502 Main Street: CAPTAIN\_ARDREY\_RD Cross Street: TRIPLE\_OAK\_RD Location: W

ADA ID: 1B43351F09D2 Ramp Type: Combination1Diag Initial Pass/Fail: Fail Overall Compliance: No Severity Score: 0