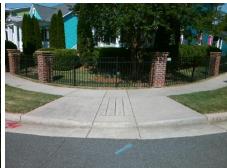

N/A

N/A

N/A

N/A

Good 18.1

To NW

Intersection ID: 45502 Main Street: CAPTAIN\_ARDREY\_RD Cross Street: TRIPLE\_OAK\_RD Location: W

ADA ID: 1B43351F09D2 Ramp Type: Combination1Diag Initial Pass/Fail: Fail Overall Compliance: No Severity Score: 0