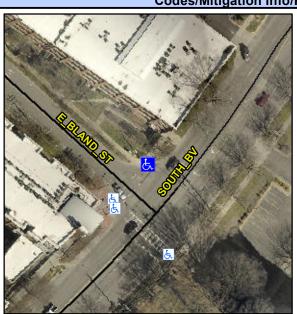

## **Access Compliance Report Public Rights-of-Way** (Curb Ramps)

Intersection ID: 13635 Main Street: E BLAND ST Cross Street: SOUTH\_BV Location: ADA ID: 1B49A6667CF5 Ramp Type: PerpDiag Initial Pass/Fail: Fail **Overall Compliance: No Severity Score:** 12.5

**Codes/Mitigation Info/Possible Solution** 

**E BLAND ST** Street 1 Name Stop Condition-Street 2 Signal Street 2 Name **SOUTH BV** Stop Condition-Street 1 Signal

Possible Solutions: Remove & Replace Curb Ramp With **Two New Directional Ramps or** Equivalent. Surveyor Notes: N/A PROW/ADA: Not Found, R304.2.2