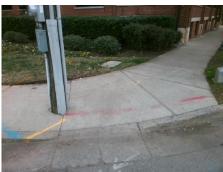

## **Access Compliance Report Public Rights-of-Way** (Curb Ramps)

Intersection ID: 13635 Main Street: E BLAND ST Cross Street: SOUTH\_BV Location: ADA ID: 1B49A6667CF5 Ramp Type: PerpDiag Initial Pass/Fail: Fail **Overall Compliance: No Severity Score:** 12.5

**Codes/Mitigation Info/Possible Solution** 

**E BLAND ST** Street 1 Name Stop Condition-Street 2 Signal Street 2 Name **SOUTH BV** Stop Condition-Street 1 Signal

Possible Solutions: Remove & Replace Curb Ramp With **Two New Directional Ramps or** Equivalent. Surveyor Notes: N/A PROW/ADA: Not Found, R304.2.2

Total Cost: 3200.00

| Field Measurements/Component Compliance |                       |       |      |                             |       |
|-----------------------------------------|-----------------------|-------|------|-----------------------------|-------|
| Compliance Description D                |                       | Data  | Comp | liance Description          | Data  |
| N/A                                     | Ramp Length (in)      | 89.0  | No   | Ramp Slope (%)              | 11.6  |
| Yes                                     | Ramp Width (in)       | 63.0  | Yes  | Ramp XSlope (%)             | 0.1   |
| N/A                                     | Flare Type LT         | N/A   | N/A  | Flare Type RT               | N/A   |
| N/A                                     | Flare Slope LT (%)    | N/A   | N/A  | Flare Slope RT (%)          | N/A   |
| N/A                                     | Flare Traversable LT? | N/A   | N/A  | Flare Traversable RT?       | N/A   |
| N/A                                     | Landing Length (in)   | N/A   | N/A  | DWS Provided?               | N/A   |
| N/A                                     | Landing Width (in)    | N/A   | N/A  | DWS Contrast?               | N/A   |
| N/A                                     | Landing Slope (%)     | N/A   | N/A  | DWS Length (in)             | N/A   |
| N/A                                     | Landing X Slope (%)   | N/A   | N/A  | DWS Full Width?             | N/A   |
| N/A                                     | Landing Curb? (Y/N)   | N/A   | N/A  | DWS Offset (in)             | N/A   |
| N/A                                     | Shared Landing?       | N/A   |      |                             |       |
| N/A                                     | Gutter Ponding?       | N/A   | N/A  | Gutter Slope (%)            | N/A   |
| N/A                                     | Gutter Lip Ht (in)    | N/A   | N/A  | Gutter X Slope (%)          | N/A   |
| N/A                                     | Painted X Walk1?      | Yes   | N/A  | Painted X Walk2?            | No    |
|                                         | X Walk 1 Direction    | To SW |      | X Walk 2 Direction          | To SE |
| N/A                                     | X Walk 1 Width (in)   | 108.0 | N/A  | X Walk 2 Width (in)         | N/A   |
|                                         | X Walk 1 Slope (%)    | 0.7   |      | X Walk 2 Slope (%)          | 7.8   |
|                                         | X Walk 1 X Slope (%)  | 1.4   |      | X Walk 2 X Slope (%)        | 1.2   |
| N/A                                     | Ramp inside XWalk1?   | Yes   | N/A  | Ramp inside XWalk2?         | N/A   |
|                                         | Road Slope (%)        | 0.1   | N/A  | Clear Space?                | N/A   |
|                                         | Road X Slope (%)      | 0.1   | N/A  | Clear Space to XWalk (in)   | N/A   |
| N/A                                     | Any Obstructions?     | N/A   | N/A  | Storm Grate/Utility Hazard? | N/A   |
|                                         | Obstruction Type      |       |      | Storm Grate/Utility Type    |       |
|                                         |                       | N/A   |      |                             | N/A   |
|                                         |                       |       | Yes  | Surface Condition? (G/P)    | Good  |
|                                         |                       |       |      |                             |       |