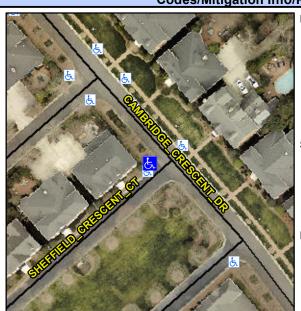

## **Access Compliance Report Public Rights-of-Way** (Curb Ramps)

Intersection ID: 21964 Main Street: CAMBRIDGE\_CRESCENT\_DR Cross Street: SHEFFIELD\_CRESCENT\_CT Location:

ADA ID: 1B4ECAFD0AA9 Ramp Type: Perp Initial Pass/Fail: Fail **Overall Compliance: No** Severity Score: 21.25

## **Codes/Mitigation Info/Possible Solution**

**CAMBRIDGE CRESCENT DR** Street 1 Name Stop Condition-Street 2 None Street 2 Name N/A Stop Condition-Street 1 N/A

Possible Solutions: Remove & Replace Entire Ramp. Surveyor Notes: N/A PROW/ADA: Not Found, R304.5.1, R304.2.2