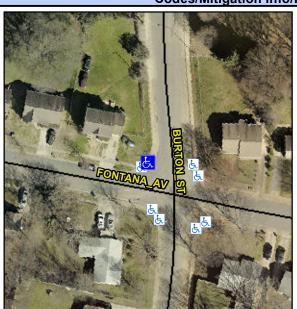

## Access Compliance Report Public Rights-of-Way (Curb Ramps)

Intersection ID: 10053Main Street:BURTON\_STCross Street:FONTANA\_AVLocation:NWADA ID: 1B50E6398F64Ramp Type:PerpInitial Pass/Fail:FailOverall Compliance:NoSeverity Score:13.75