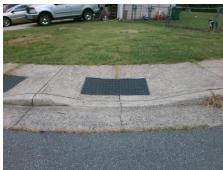

|  | 1 |  |
|--|---|--|
|  |   |  |

Total Cost:

1850.00

| Field Measurements/Component Compliance |                       |       |      |                             |      |  |  |  |
|-----------------------------------------|-----------------------|-------|------|-----------------------------|------|--|--|--|
| Comp                                    | liance Description    | Data  | Comp | liance Description          | Data |  |  |  |
| N/A                                     | Ramp Length (in)      | 58.5  | No   | Ramp Slope (%)              | 8.5  |  |  |  |
| Yes                                     | Ramp Width (in)       | 48.0  | No   | Ramp XSlope (%)             | 3.5  |  |  |  |
| N/A                                     | Flare Type LT         | N/A   | N/A  | Flare Type RT               | N/A  |  |  |  |
| N/A                                     | Flare Slope LT (%)    | N/A   | N/A  | Flare Slope RT (%)          | N/A  |  |  |  |
| N/A                                     | Flare Traversable LT? | N/A   | N/A  | Flare Traversable RT?       | N/A  |  |  |  |
| N/A                                     | Landing Length (in)   | N/A   | N/A  | DWS Provided?               | N/A  |  |  |  |
| N/A                                     | Landing Width (in)    | N/A   | N/A  | DWS Contrast?               | N/A  |  |  |  |
| N/A                                     | Landing Slope (%)     | N/A   | N/A  | DWS Length (in)             | N/A  |  |  |  |
| N/A                                     | Landing X Slope (%)   | N/A   | N/A  | DWS Full Width?             | N/A  |  |  |  |
| N/A                                     | Landing Curb? (Y/N)   | N/A   | N/A  | DWS Offset (in)             | N/A  |  |  |  |
| N/A                                     | Shared Landing?       | N/A   |      |                             |      |  |  |  |
| N/A                                     | Gutter Ponding?       | N/A   | N/A  | Gutter Slope (%)            | N/A  |  |  |  |
| N/A                                     | Gutter Lip Ht (in)    | 1.0   | N/A  | Gutter X Slope (%)          | N/A  |  |  |  |
| N/A                                     | Painted X Walk1?      | No    | N/A  | Painted X Walk2?            | N/A  |  |  |  |
|                                         | X Walk 1 Direction    | To SE |      | X Walk 2 Direction          | N/A  |  |  |  |
| N/A                                     | X Walk 1 Width (in)   | N/A   | N/A  | X Walk 2 Width (in)         | N/A  |  |  |  |
|                                         | X Walk 1 Slope (%)    | 3.6   |      | X Walk 2 Slope (%)          | N/A  |  |  |  |
|                                         | X Walk 1 X Slope (%)  | 0.7   |      | X Walk 2 X Slope (%)        | N/A  |  |  |  |
| N/A                                     | Ramp inside XWalk1?   | N/A   | N/A  | Ramp inside XWalk2?         | N/A  |  |  |  |
|                                         | Road Slope (%)        | N/A   | N/A  | Clear Space?                | N/A  |  |  |  |
|                                         | Road X Slope (%)      | N/A   | N/A  | Clear Space to XWalk (in)   | N/A  |  |  |  |
| N/A                                     | Any Obstructions?     | N/A   | N/A  | Storm Grate/Utility Hazard? | N/A  |  |  |  |
|                                         | Obstruction Type      |       |      | Storm Grate/Utility Type    |      |  |  |  |
|                                         |                       | N/A   |      |                             | N/A  |  |  |  |
|                                         |                       |       | Yes  | Surface Condition? (G/P)    | Good |  |  |  |